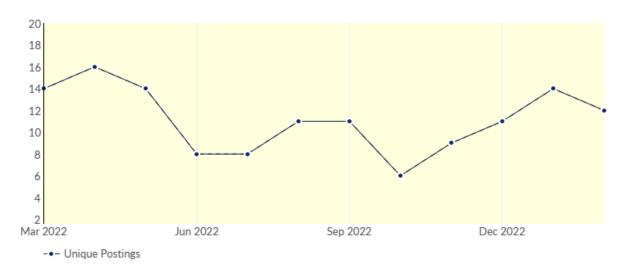

### Remote Trends in Job Postings by Quarter

The chart below captures the remote posting trends based on your filters.

| Month    | Unique Postings | Posting Intensity |
|----------|-----------------|-------------------|
| Feb 2023 | 12              | 4:1               |
| Jan 2023 | 14              | 4:1               |
| Dec 2022 | 11              | 1:1               |
| Nov 2022 | 9               | 1:1               |
| Oct 2022 | 6               | 1:1               |
| Sep 2022 | 11              | 2:1               |
| Aug 2022 | 11              | 2:1               |
| Jul 2022 | 8               | 2:1               |
| Jun 2022 | 8               | 3:1               |
| May 2022 | 14              | 2:1               |
| Apr 2022 | 16              | 2:1               |
| Mar 2022 | 14              | 2:1               |

| Month    | Unique Postings | Posting Intensity |
|----------|-----------------|-------------------|
| Feb 2023 | 12              | 4:1               |
| Jan 2023 | 14              | 4:1               |
| Dec 2022 | 11              | 1:1               |
| Nov 2022 | 9               | 1:1               |
| Oct 2022 | 6               | 1:1               |
| Sep 2022 | 11              | 2:1               |
| Aug 2022 | 11              | 2:1               |
| Jul 2022 | 8               | 2:1               |
| Jun 2022 | 8               | 3:1               |
| May 2022 | 14              | 2:1               |
| Apr 2022 | 16              | 2:1               |
| Mar 2022 | 14              | 2:1               |