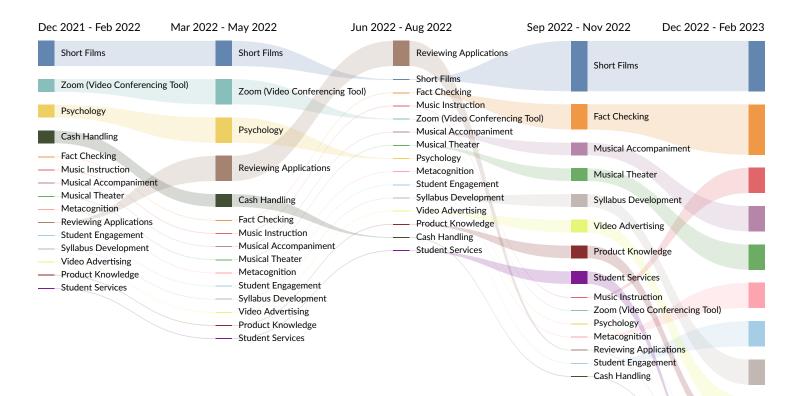

### Skill Trends in Job Postings by Quarter

The chart below captures the postings trend for the top 15 skills posted for based on your filters.