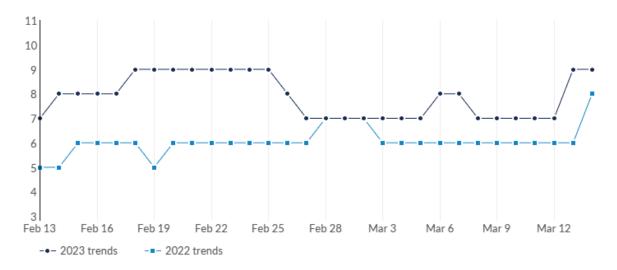

This view displays the most recent 30 days of job postings activity to show near-term trends. It does not reflect your timeframe.

| Day               | Unique Postings | Last Year's Unique Postings | % Change |
|-------------------|-----------------|-----------------------------|----------|
| February 13, 2023 | 7               | 5                           | +40.0%   |
| February 14, 2023 | 8               | 5                           | +60.0%   |
| February 15, 2023 | 8               | 6                           | +33.3%   |
| February 16, 2023 | 8               | 6                           | +33.3%   |
| February 17, 2023 | 8               | 6                           | +33.3%   |
| February 18, 2023 | 9               | 6                           | +50.0%   |
| February 19, 2023 | 9               | 5                           | +80.0%   |
| February 20, 2023 | 9               | 6                           | +50.0%   |
| February 21, 2023 | 9               | 6                           | +50.0%   |
| February 22, 2023 | 9               | 6                           | +50.0%   |
| February 23, 2023 | 9               | 6                           | +50.0%   |
| February 24, 2023 | 9               | 6                           | +50.0%   |
| February 25, 2023 | 9               | 6                           | +50.0%   |
| February 26, 2023 | 8               | 6                           | +33.3%   |
| February 27, 2023 | 7               | 6                           | +16.7%   |
| February 28, 2023 | 7               | 7                           | 0.0%     |
| March 1, 2023     | 7               | 7                           | 0.0%     |
| March 2, 2023     | 7               | 7                           | 0.0%     |

| March 3, 2023  | 7 | 6 | +16.7% |
|----------------|---|---|--------|
| March 4, 2023  | 7 | 6 | +16.7% |
| March 5, 2023  | 7 | 6 | +16.7% |
| March 6, 2023  | 8 | 6 | +33.3% |
| March 7, 2023  | 8 | 6 | +33.3% |
| March 8, 2023  | 7 | 6 | +16.7% |
| March 9, 2023  | 7 | 6 | +16.7% |
| March 10, 2023 | 7 | 6 | +16.7% |
| March 11, 2023 | 7 | 6 | +16.7% |
| March 12, 2023 | 7 | 6 | +16.7% |
| March 13, 2023 | 9 | 6 | +50.0% |
| March 14, 2023 | 9 | 8 | +12.5% |