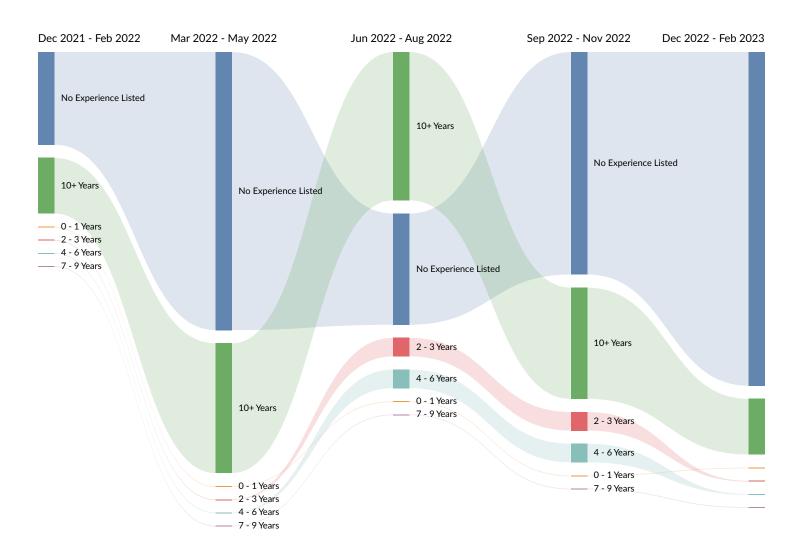

## Minimum Experience Requirement Trends in Job Postings by Quarter

The chart below captures the trend for the experience requirements by quarter shown in postings in your region based on your filters.