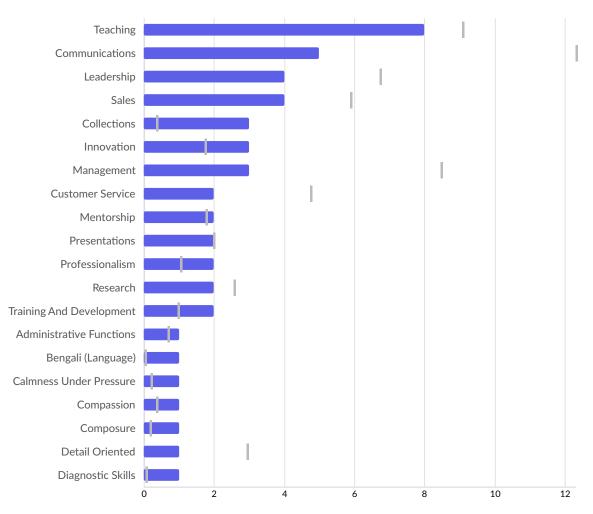

| Top Common Skills        | Unique Postings | National Average |
|--------------------------|-----------------|------------------|
| Teaching                 | 8               | 9                |
| Communications           | 5               | 12               |
| Leadership               | 4               | 7                |
| Sales                    | 4               | 6                |
| Collections              | 3               | 0                |
| Innovation               | 3               | 2                |
| Management               | 3               | 8                |
| Customer Service         | 2               | 5                |
| Mentorship               | 2               | 2                |
| Presentations            | 2               | 2                |
| Professionalism          | 2               | 1                |
| Research                 | 2               | 3                |
| Training And Development | 2               | 1                |

| Administrative Functions | 1 | 1 |
|--------------------------|---|---|
| Bengali (Language)       | 1 | 0 |
| Calmness Under Pressure  | 1 | 0 |
| Compassion               | 1 | 0 |
| Composure                | 1 | 0 |
| Detail Oriented          | 1 | 3 |
| Diagnostic Skills        | 1 | 0 |
|                          |   |   |