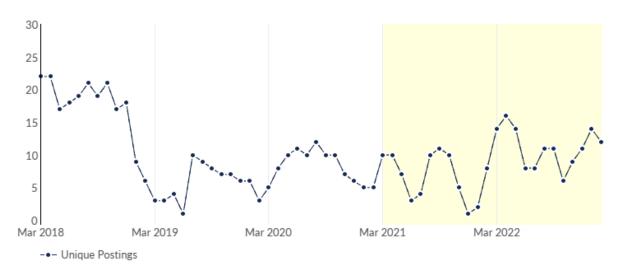

### Remote Trends in Job Postings by Quarter

The chart below captures the remote posting trends based on your filters.

| Month    | Unique Postings | Posting Intensity |
|----------|-----------------|-------------------|
| Feb 2023 | 12              | 4:1               |
| Jan 2023 | 14              | 4:1               |
| Dec 2022 | 11              | 1:1               |
| Nov 2022 | 9               | 1:1               |
| Oct 2022 | 6               | 1:1               |
| Sep 2022 | 11              | 2:1               |
| Aug 2022 | 11              | 2:1               |
| Jul 2022 | 8               | 2:1               |
| Jun 2022 | 8               | 3:1               |
| May 2022 | 14              | 2:1               |
| Apr 2022 | 16              | 2:1               |
| Mar 2022 | 14              | 2:1               |

| Month    | Unique Postings | Posting Intensity |
|----------|-----------------|-------------------|
| Feb 2023 | 12              | 4:1               |
| Jan 2023 | 14              | 4:1               |
| Dec 2022 | 11              | 1:1               |
| Nov 2022 | 9               | 1:1               |
| Oct 2022 | 6               | 1:1               |
| Sep 2022 | 11              | 2:1               |
| Aug 2022 | 11              | 2:1               |
| Jul 2022 | 8               | 2:1               |
| Jun 2022 | 8               | 3:1               |
| May 2022 | 14              | 2:1               |
| Apr 2022 | 16              | 2:1               |
| Mar 2022 | 14              | 2:1               |