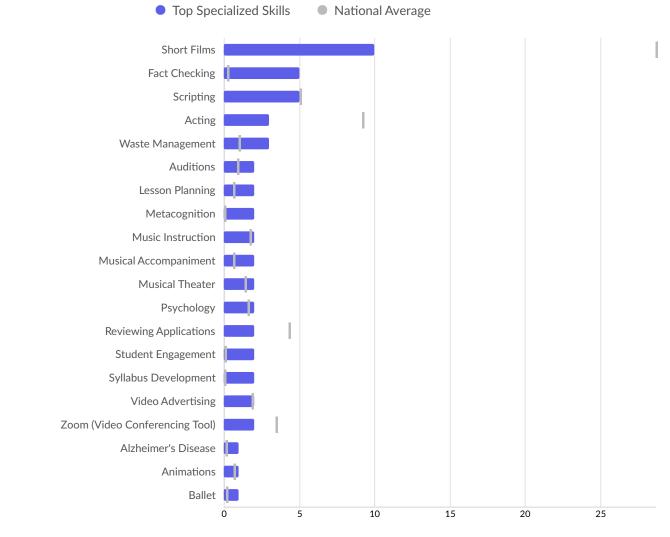

| Top Specialized Skills | Unique Postings | National Average |
|------------------------|-----------------|------------------|
| Short Films            | 10              | 29               |
| Fact Checking          | 5               | 0                |
| Scripting              | 5               | 5                |
| Acting                 | 3               | 9                |
| Waste Management       | 3               | 1                |
| Auditions              | 2               | 1                |
| Lesson Planning        | 2               | 1                |
| Metacognition          | 2               | 0                |
| Music Instruction      | 2               | 2                |
| Musical Accompaniment  | 2               | 1                |
| Musical Theater        | 2               | 1                |
| Psychology             | 2               | 2                |
| Reviewing Applications | 2               | 4                |

| Student Engagement             | 2 | 0 |
|--------------------------------|---|---|
| Syllabus Development           | 2 | 0 |
| Video Advertising              | 2 | 2 |
| Zoom (Video Conferencing Tool) | 2 | 3 |
| Alzheimer's Disease            | 1 | 0 |
| Animations                     | 1 | 1 |
| Ballet                         | 1 | 0 |
|                                |   |   |