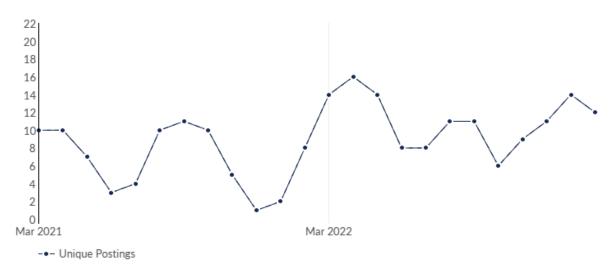

### Remote Trends in Job Postings by Quarter

The chart below captures the remote posting trends based on your filters.

| Month    | Unique Postings | Posting Intensity |
|----------|-----------------|-------------------|
| Feb 2023 | 12              | 4:1               |
| Jan 2023 | 14              | 4:1               |
| Dec 2022 | 11              | 1:1               |
| Nov 2022 | 9               | 1:1               |
| Oct 2022 | 6               | 1:1               |
| Sep 2022 | 11              | 2:1               |
| Aug 2022 | 11              | 2:1               |
| Jul 2022 | 8               | 2:1               |
| Jun 2022 | 8               | 3:1               |
| May 2022 | 14              | 2:1               |
| Apr 2022 | 16              | 2:1               |
| Mar 2022 | 14              | 2:1               |

| Month    | Unique Postings | Posting Intensity |
|----------|-----------------|-------------------|
| Feb 2023 | 12              | 4:1               |
| Jan 2023 | 14              | 4:1               |
| Dec 2022 | 11              | 1:1               |
| Nov 2022 | 9               | 1:1               |
| Oct 2022 | 6               | 1:1               |
| Sep 2022 | 11              | 2:1               |
| Aug 2022 | 11              | 2:1               |
| Jul 2022 | 8               | 2:1               |
| Jun 2022 | 8               | 3:1               |
| May 2022 | 14              | 2:1               |
| Apr 2022 | 16              | 2:1               |
| Mar 2022 | 14              | 2:1               |