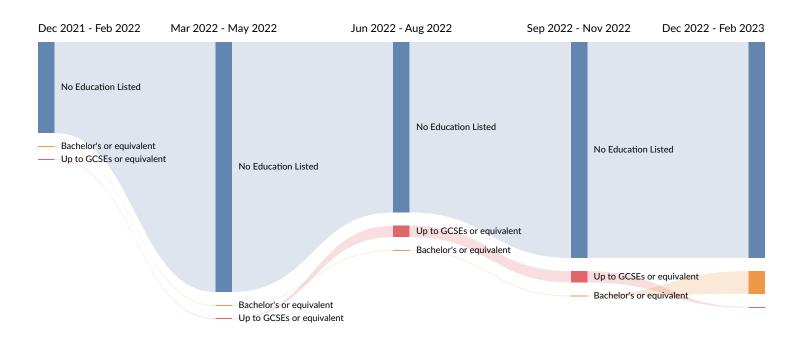

## Educational Requirement Trends in Job Postings by Quarter

The chart below captures the quarterly trend for the educational requirements shown in postings in your region based on your filters.