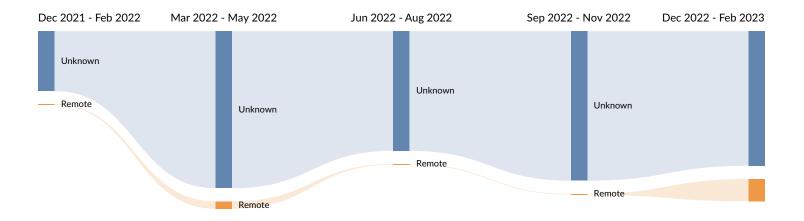

### Remote Trends in Job Postings by Quarter

The chart below captures the remote posting trends based on your filters.

| Month    | Unique Postings | Posting Intensity |
|----------|-----------------|-------------------|
| Feb 2023 | 12              | 4:1               |
| Jan 2023 | 14              | 4:1               |
| Dec 2022 | 11              | 1:1               |
| Nov 2022 | 9               | 1:1               |
| Oct 2022 | 6               | 1:1               |
| Sep 2022 | 11              | 2:1               |
| Aug 2022 | 11              | 2:1               |
| Jul 2022 | 8               | 2:1               |
| Jun 2022 | 8               | 3:1               |
| May 2022 | 14              | 2:1               |
| Apr 2022 | 16              | 2:1               |
| Mar 2022 | 14              | 2:1               |