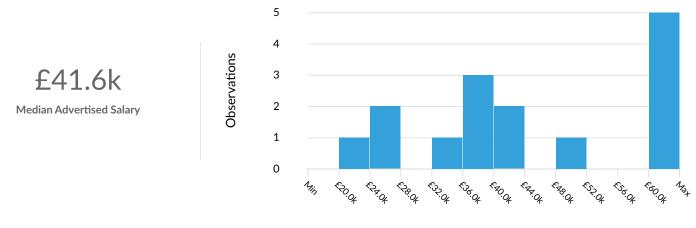

### **Advertised Salary**

There are 15 advertised salary observations (19% of the 79 matching postings).

**Advertised Salary** 