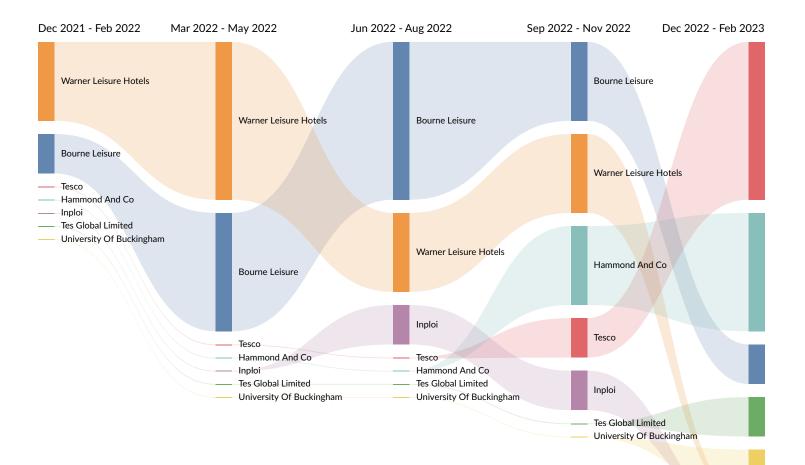

### Company Trends in Job Postings by Quarter

The chart below captures the postings trend for the top 7 companies posted for based on your filters.