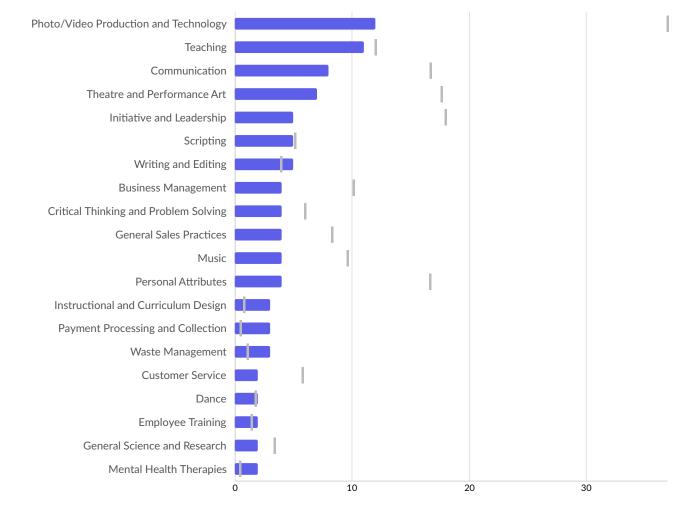

#### Top Skill Subcategories National Average

| Top Skill Subcategories               | Unique Postings | National Average |
|---------------------------------------|-----------------|------------------|
| Photo/Video Production and Technology | 12              | 37               |
| Teaching                              | 11              | 12               |
| Communication                         | 8               | 17               |
| Theatre and Performance Art           | 7               | 18               |
| Initiative and Leadership             | 5               | 18               |
| Scripting                             | 5               | 5                |
| Writing and Editing                   | 5               | 4                |
| Business Management                   | 4               | 10               |
| Critical Thinking and Problem Solving | 4               | 6                |
| General Sales Practices               | 4               | 8                |
| Music                                 | 4               | 10               |
| Personal Attributes                   | 4               | 17               |
| Instructional and Curriculum Design   | 3               | 1                |

| Payment Processing and Collection | 3 | 0 |
|-----------------------------------|---|---|
| Waste Management                  | 3 | 1 |
| Customer Service                  | 2 | 6 |
| Dance                             | 2 | 2 |
| Employee Training                 | 2 | 1 |
| General Science and Research      | 2 | 3 |
| Mental Health Therapies           | 2 | 0 |
|                                   |   |   |