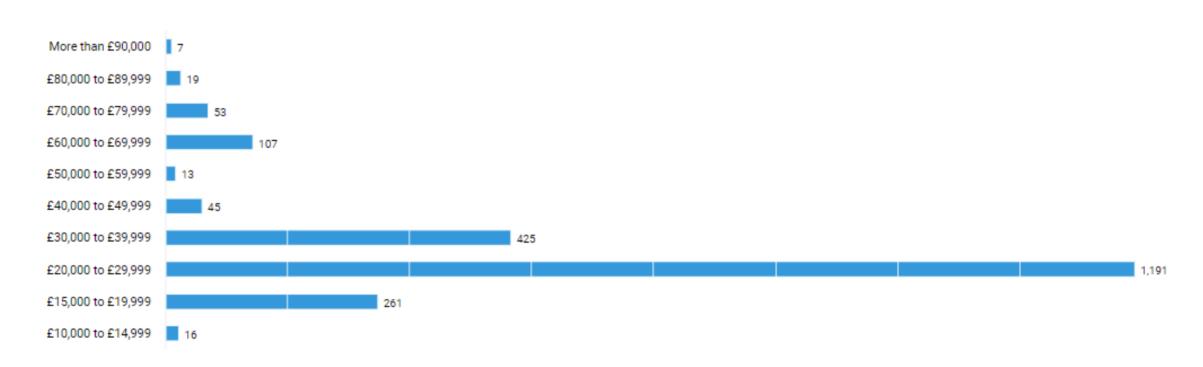

#### Salaries of Job Adverts - 1st February 2022 – 31st July 2022 Community & Social Services Occupations

Source: Burning Glass Labour Insights: Skills Spotlight 22/08/2022