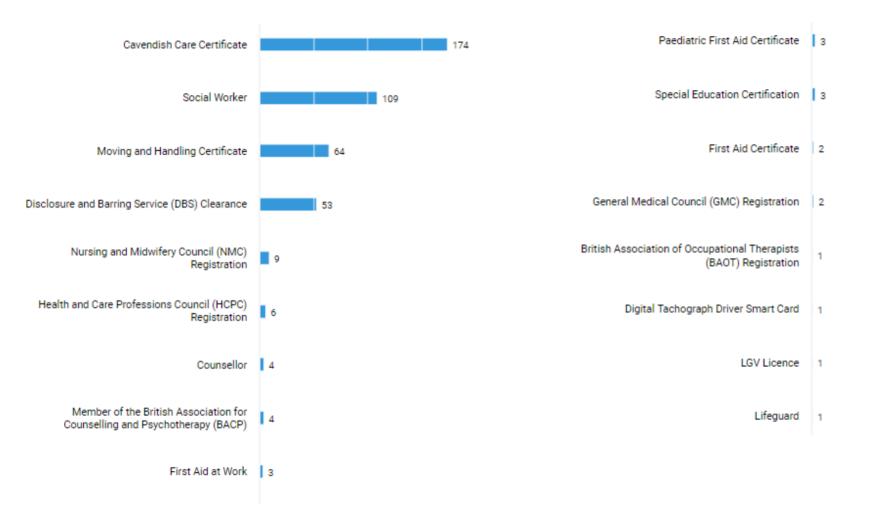

## What Qualifications Employers are Specifying in their Job Adverts - 1st February 2022 – 31st July 2022 Community & Social Services Occupations

Source: Burning Glass Labour Insights: Skills Spotlight 22/08/2022