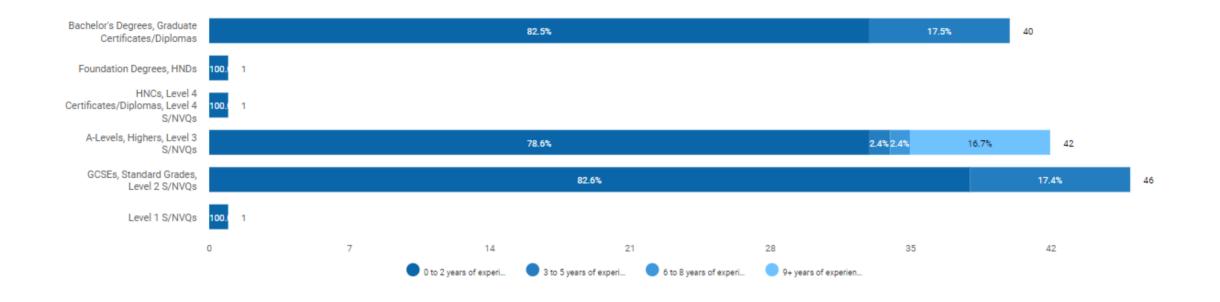

The Level of Qualifications and Years of Experience that Employers Are Specifying in Their Job Adverts - 1st February 2022 – 31st July 2022 Community & Social Services Occupations

Source: Burning Glass Labour Insights: Skills Spotlight 22/08/2022