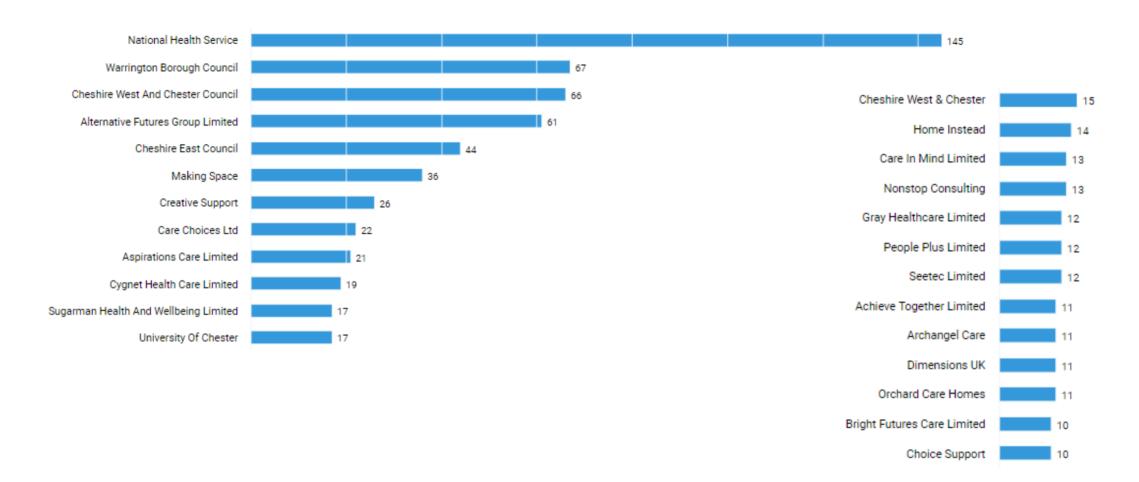

### The 'Top' Twenty Five Employers who advertised jobs from 1st February 2022 – 31st July 2022 Community & Social Services Occupations