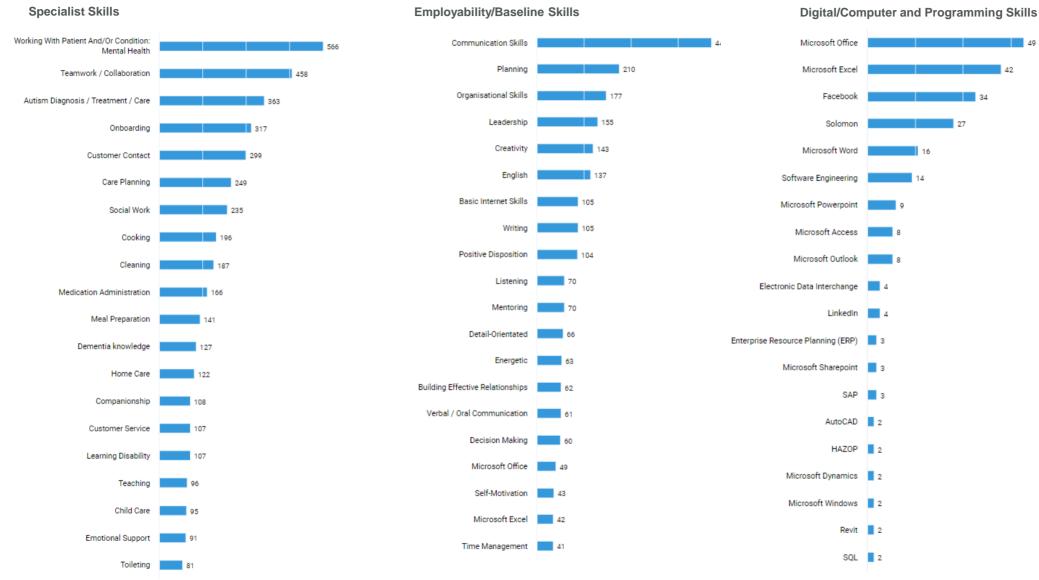

## What Specialist, Employability and Digital Skills Employers are Specifying in their Job Adverts 1st February 2022 – 31st July 2022 Community & Social Services Occupations