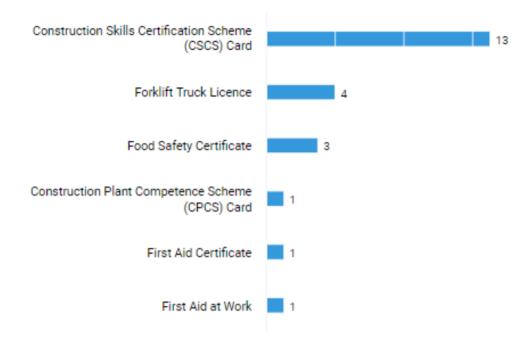

Source: Burning Glass Labour Insights: Skills Spotlight 10/01/2022

2 Cheshire and Warrington LEP The Level of Qualifications and Years of Experience that Employers Are Specifying in Their Job Adverts - 1st Jan 2021 – 31st December 2021 Agriculture, Horticulture & the Outdoors Occupations