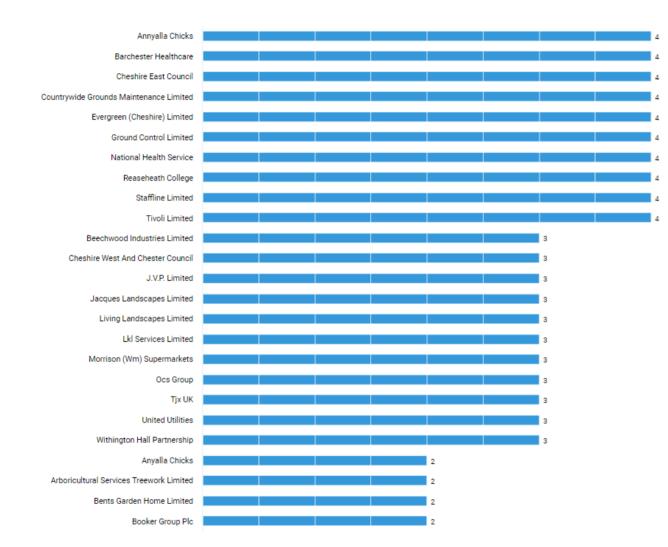

The 'Top' Twenty Five Employers who advertised jobs from 1st Jan 2021 – 31st December 2021 Agriculture, Horticulture & the Outdoors Occupations

Analysis of Current Job Vacancies in Cheshire and Warrington - Skills, qualifications, levels of education and employers (1st January 2021 – 31st December 2021). Reports Available: