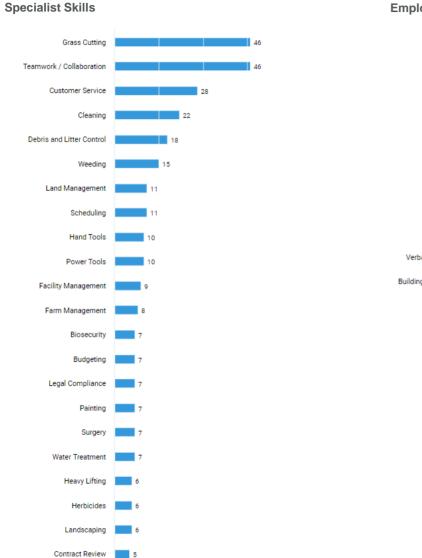

## Agriculture, Horticulture & the Outdoors Occupations

Analysis of Current Job Vacancies in Cheshire and Warrington - Skills, qualifications, levels of education and employers (1st January 2021 – 31st December 2021) What Specialist, Employability and Digital Skills Employers are Specifying in their Job Adverts 1st Jan 2021 – 31st December 2021 Agriculture, Horticulture & the Outdoors Occupations