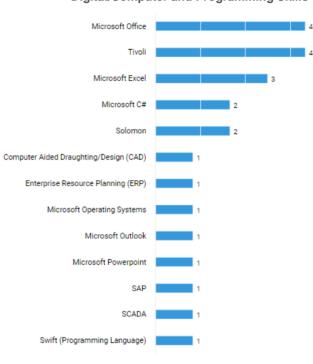

66

**Digital/Computer and Programming Skills** 

What Qualifications Employers are Specifying in their Job Adverts - 1st Jan 2021 – 31st December 2021 Agriculture, Horticulture & the Outdoors Occupations