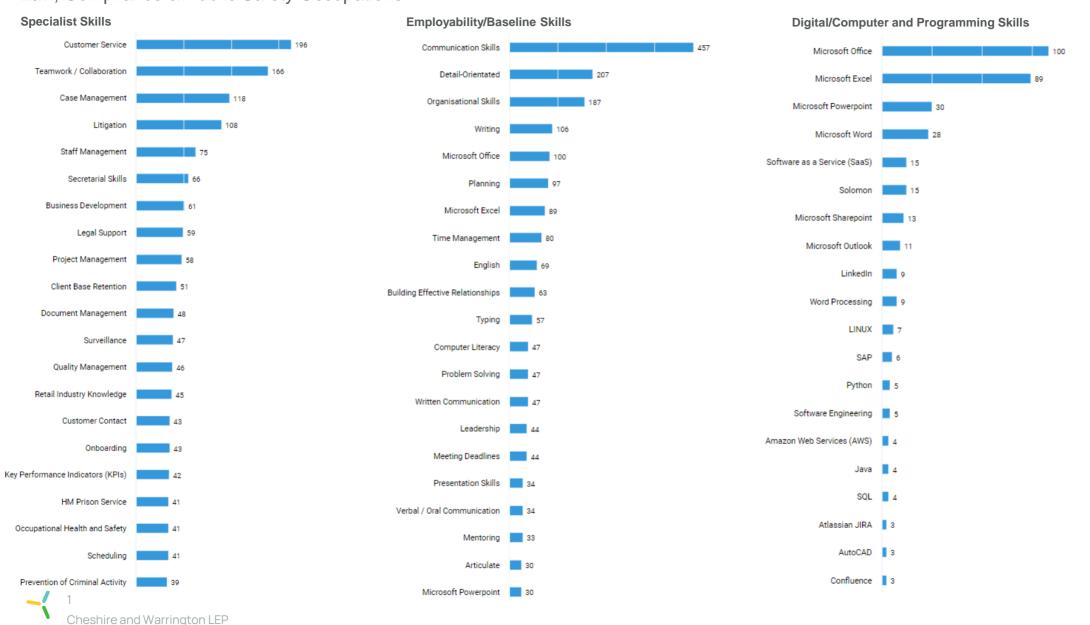

## What Specialist, Employability and Digital Skills Employers are Specifying in their Job Adverts 1st February 2022 – 31st July 2022 Law, Compliance & Public Safety Occupations