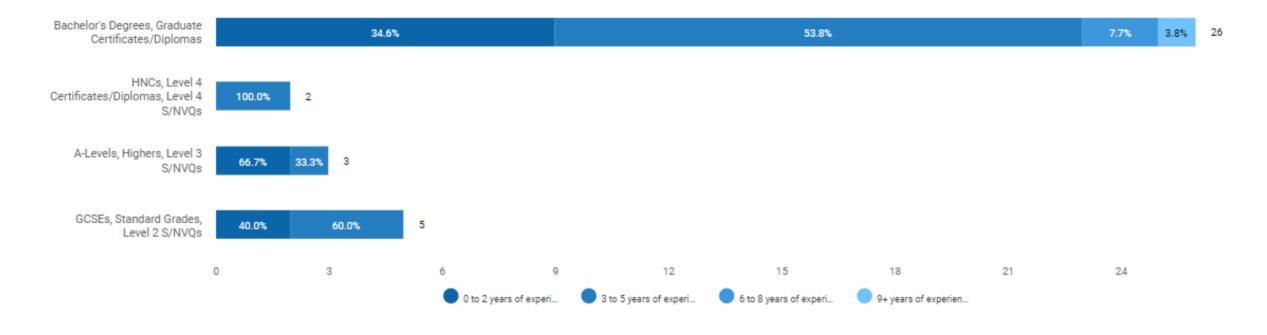

### What Qualifications Employers are Specifying in their Job Adverts - 1st February 2022 – 31st July 2022 Law, Compliance & Public Safety Occupations

The Level of Qualifications and Years of Experience that Employers Are Specifying in Their Job Adverts - 1st February 2022 – 31st July 2022 Law, Compliance & Public Safety Occupations