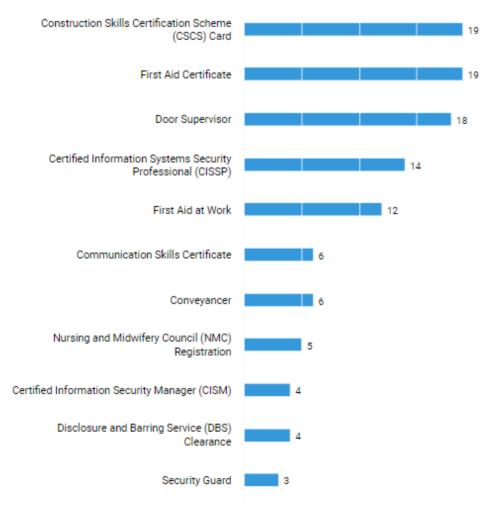

### What Qualifications Employers are Specifying in their Job Adverts - 1st February 2022 – 31st July 2022 Law, Compliance & Public Safety Occupations

The Level of Qualifications and Years of Experience that Employers Are Specifying in Their Job Adverts - 1st February 2022 – 31st July 2022 Law, Compliance & Public Safety Occupations