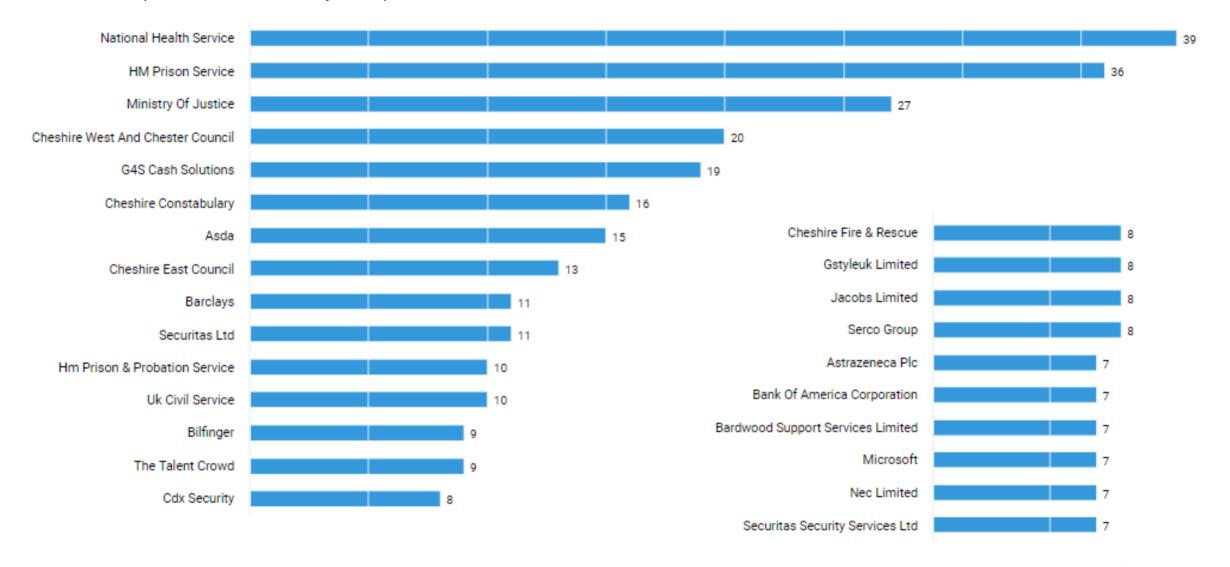

## The 'Top' Twenty Five Employers who advertised jobs from 1st February 2022 – 31st July 2022 Law, Compliance & Public Safety Occupations