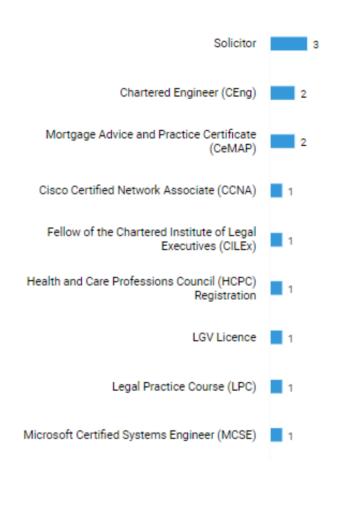

### What Qualifications Employers are Specifying in their Job Adverts - 1st February 2022 – 31st July 2022 Law, Compliance & Public Safety Occupations

The Level of Qualifications and Years of Experience that Employers Are Specifying in Their Job Adverts - 1st February 2022 – 31st July 2022 Law, Compliance & Public Safety Occupations