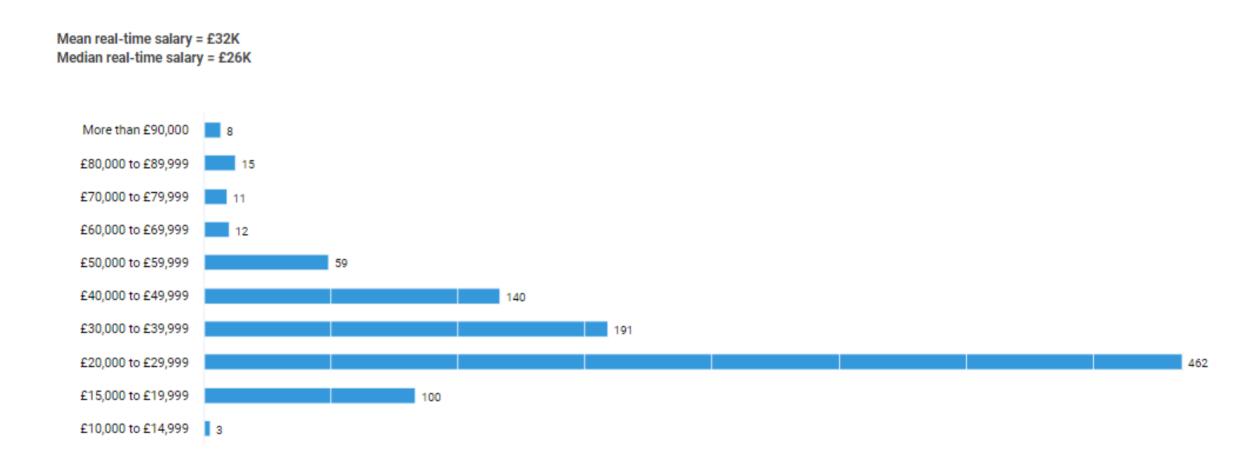

#### Salaries of Job Adverts - 1st February 2022 – 31st July 2022 Law, Compliance & Public Safety Occupations

Source: Burning Glass Labour Insights: Skills Spotlight 25/08/2022