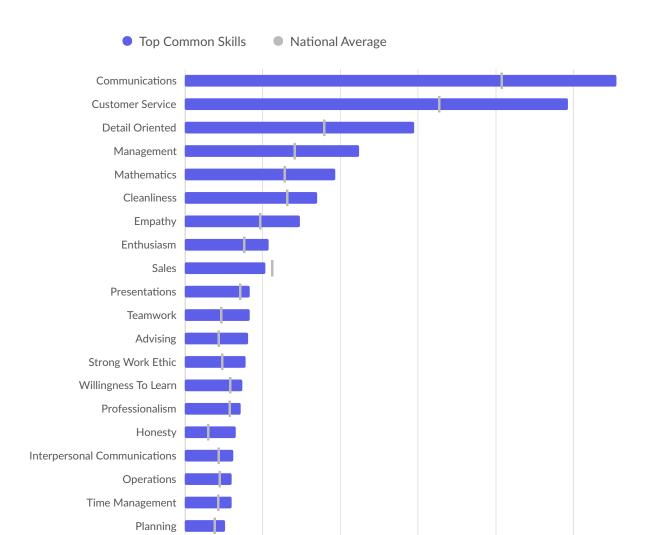

| Top Common Skills | Unique Postings | National Average |
|-------------------|-----------------|------------------|
| Communications    | 278             | 203              |
| Customer Service  | 247             | 163              |
| Detail Oriented   | 148             | 89               |
| Management        | 112             | 70               |
| Mathematics       | 97              | 64               |
| Cleanliness       | 85              | 65               |
| Empathy           | 74              | 47               |
| Enthusiasm        | 54              | 38               |
| Sales             | 52              | 56               |
| Presentations     | 42              | 35               |
| Teamwork          | 42              | 23               |
| Advising          | 41              | 21               |
| Strong Work Ethic | 39              | 23               |
|                   |                 |                  |

| Willingness To Learn         | 37 | 29 |
|------------------------------|----|----|
| Professionalism              | 36 | 28 |
| Honesty                      | 33 | 15 |
| Interpersonal Communications | 31 | 21 |
| Operations                   | 30 | 22 |
| Time Management              | 30 | 21 |
| Planning                     | 26 | 19 |