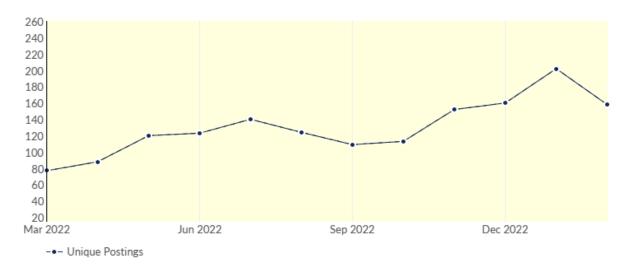

# Remote Trends in Job Postings by Quarter

The chart below captures the remote posting trends based on your filters.

| Month    | Unique Postings | Posting Intensity |
|----------|-----------------|-------------------|
| Feb 2023 | 158             | 2:1               |
| Jan 2023 | 202             | 2:1               |
| Dec 2022 | 160             | 3:1               |
| Nov 2022 | 152             | 3:1               |
| Oct 2022 | 113             | 3:1               |
| Sep 2022 | 109             | 3:1               |
| Aug 2022 | 124             | 2:1               |
| Jul 2022 | 140             | 2:1               |
| Jun 2022 | 123             | 2:1               |
| May 2022 | 120             | 2:1               |
| Apr 2022 | 88              | 2:1               |
| Mar 2022 | 77              | 2:1               |