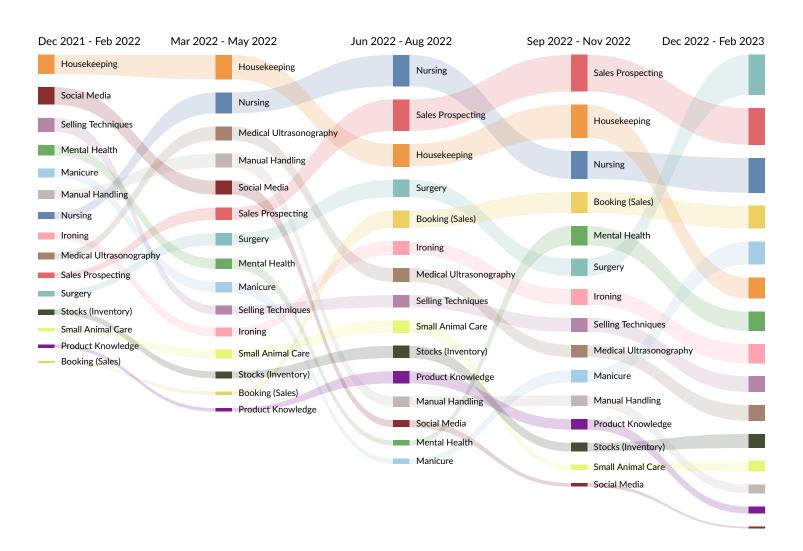

#### Skill Trends in Job Postings by Quarter

The chart below captures the postings trend for the top 15 skills posted for based on your filters.