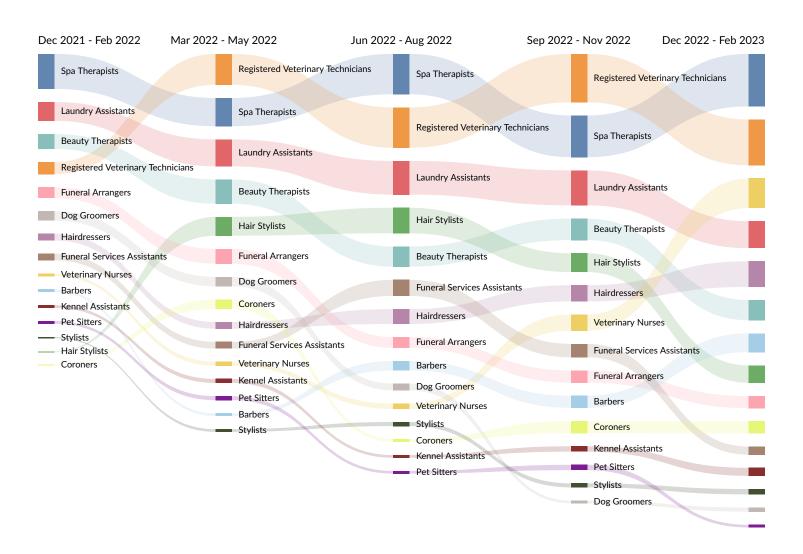

#### Job Title Trends in Job Postings by Quarter

The chart below captures the postings trend for the top 15 job titles posted for based on your filters.