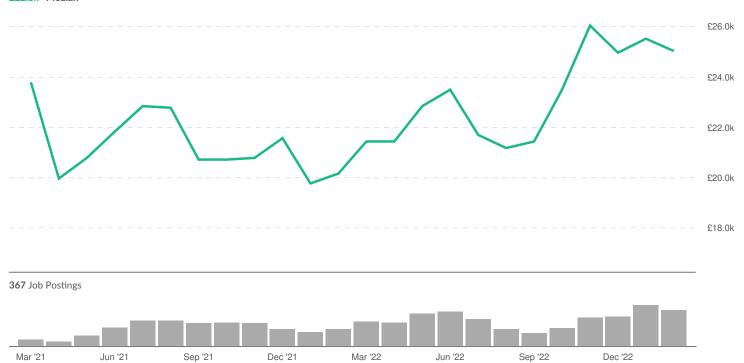

Postings

#### **Job Postings Summary**

1,044 Unique Postings

2,328 Total Postings

2:1
Posting Intensity
Regional Average: 3:1

33 days Median Posting Duration Regional Average: 33 days

There were 2,328 total job postings for your selection from March 2021 to February 2023, of which 1,044 were unique. These numbers give us a Posting Intensity of 2-to-1, meaning that for every 2 postings there is 1 unique job posting.

This is close to the Posting Intensity for all other occupations and companies in the region (3-to-1), indicating that they are putting average effort toward hiring for this position.

#### **Advertised Salary**

There are 367 advertised salary observations (35% of the 1,044 matching postings).

£22.8k
Median Advertised Salary



# Advertised Wage Trend



£22.8k Median



# **Top Cities Posting**

| City                                         | Total/Unique (Mar 2021 - Feb<br>2023) | Posting Intensity | Median<br>Posting<br>Duration |
|----------------------------------------------|---------------------------------------|-------------------|-------------------------------|
| Chester, Cheshire West and Chester           | 576 / 280                             | 2:1               | 35 days                       |
| Warrington                                   | 313 / 165                             | 2:1               | 32 days                       |
| Macclesfield, Cheshire East                  | 375 / 124                             | 3:1               | 29 days                       |
| Crewe, Cheshire East                         | 319 / 100