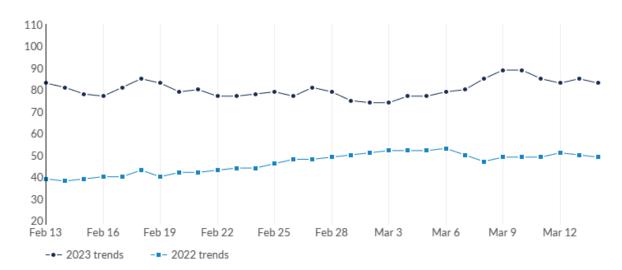

This view displays the most recent 30 days of job postings activity to show near-term trends. It does not reflect your timeframe.

| Day               | Unique Postings | Last Year's Unique Postings | % Change |
|-------------------|-----------------|-----------------------------|----------|
| February 13, 2023 | 83              | 39                          | +112.8%  |
| February 14, 2023 | 81              | 38                          | +113.2%  |
| February 15, 2023 | 78              | 39                          | +100.0%  |
| February 16, 2023 | 77              | 40                          | +92.5%   |
| February 17, 2023 | 81              | 40                          | +102.5%  |
| February 18, 2023 | 85              | 43                          | +97.7%   |
| February 19, 2023 | 83              | 40                          | +107.5%  |
| February 20, 2023 | 79              | 42                          | +88.1%   |
| February 21, 2023 | 80              | 42                          | +90.5%   |
| February 22, 2023 | 77              | 43                          | +79.1%   |
| February 23, 2023 | 77              | 44                          | +75.0%   |
| February 24, 2023 | 78              | 44                          | +77.3%   |
| February 25, 2023 | 79              | 46                          | +71.7%   |
| February 26, 2023 | 77              | 48                          | +60.4%   |
| February 27, 2023 | 81              | 48                          | +68.8%   |
| February 28, 2023 | 79              | 49                          | +61.2%   |
| March 1, 2023     | 75              | 50                          | +50.0%   |
| March 2, 2023     | 74              | 51                          | +45.1%   |