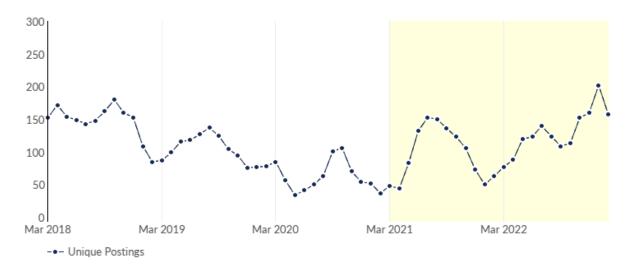

This view displays the most recent 30 days of job postings activity to show near-term trends. It does not reflect your timeframe.

| Day               | Unique Postings | Last Year's Unique Postings | % Change |
|-------------------|-----------------|-----------------------------|----------|
| February 13, 2023 | 83              | 39                          | +112.8%  |
| February 14, 2023 | 81              | 38                          | +113.2%  |
| February 15, 2023 | 78              | 39                          | +100.0%  |
| February 16, 2023 | 77              | 40                          | +92.5%   |
| February 17, 2023 | 81              | 40                          | +102.5%  |
| February 18, 2023 | 85              | 43                          | +97.7%   |
| February 19, 2023 | 83              | 40                          | +107.5%  |
| February 20, 2023 | 79              | 42                          | +88.1%   |
| February 21, 2023 | 80              | 42                          | +90.5%   |
| February 22, 2023 | 77              | 43                          | +79.1%   |
| February 23, 2023 | 77              | 44                          | +75.0%   |
| February 24, 2023 | 78              | 44                          | +77.3%   |
| February 25, 2023 | 79              | 46                          | +71.7%   |
| February 26, 2023 | 77              | 48                          | +60.4%   |
| February 27, 2023 | 81              | 48                          | +68.8%   |
| February 28, 2023 | 79              | 49                          | +61.2%   |
| March 1, 2023     | 75              | 50                          | +50.0%   |
| March 2, 2023     | 74              | 51                          | +45.1%   |