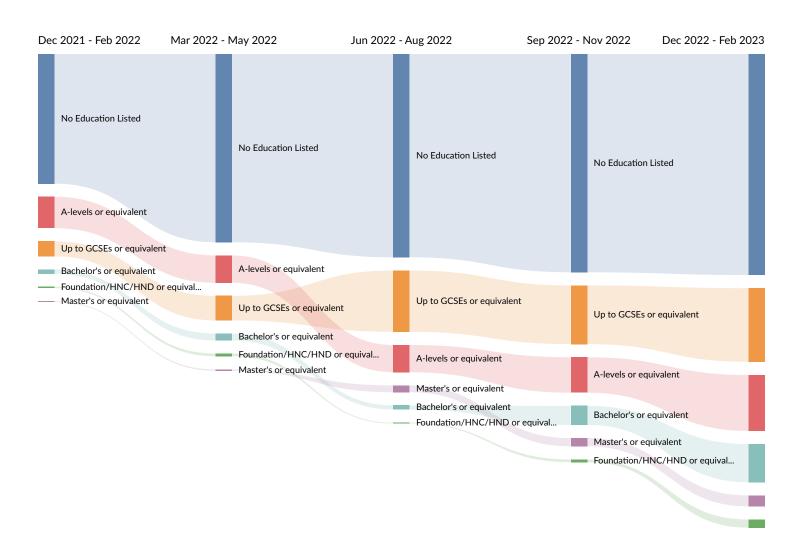

#### **Educational Requirement Trends in Job Postings by Quarter**

The chart below captures the quarterly trend for the educational requirements shown in postings in your region based on your filters.