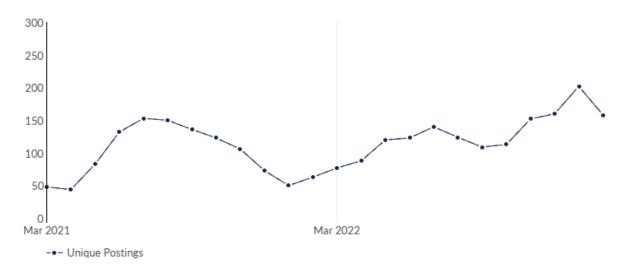

#### **Job Postings Summary**

1,044 Unique Postings

2,328 Total Postings

2:1
Posting Intensity
Regional Average: 3:1

33 days Median Posting Duration Regional Average: 33 days

There were 2,328 total job postings for your selection from March 2021 to February 2023, of which 1,044 were unique. These numbers give us a Posting Intensity of 2-to-1, meaning that for every 2 postings there is 1 unique job posting.