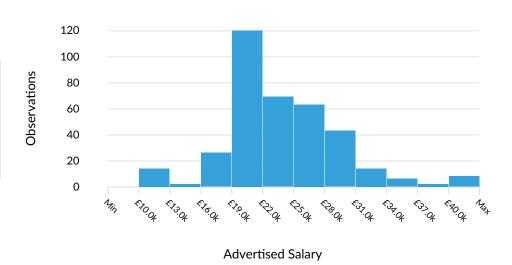

#### **Advertised Salary**

There are 367 advertised salary observations (35% of the 1,044 matching postings).

£22.8k
Median Advertised Salary