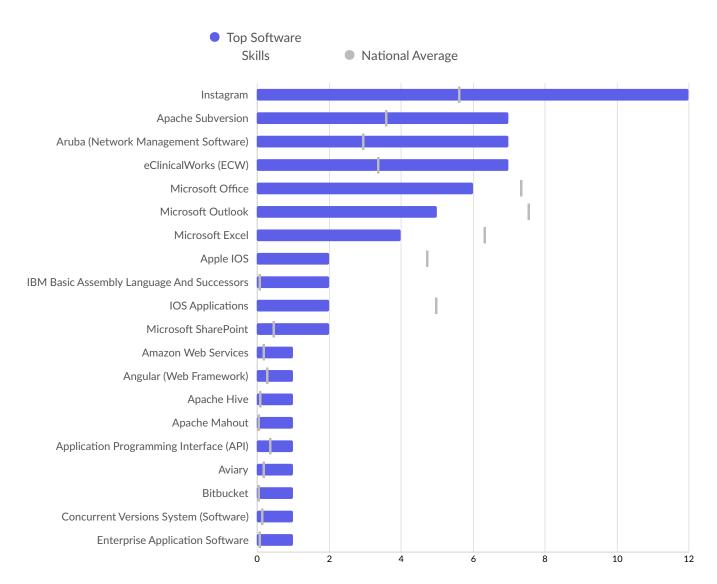

| Top Software Skills                        | Unique Postings | National Average |
|--------------------------------------------|-----------------|------------------|
| Instagram                                  | 12              | 6                |
| Apache Subversion                          | 7               | 4                |
| Aruba (Network Management Software)        | 7               | 3                |
| eClinicalWorks (ECW)                       | 7               | 3                |
| Microsoft Office                           | 6               | 7                |
| Microsoft Outlook                          | 5               | 8                |
| Microsoft Excel                            | 4               | 6                |
| Apple IOS                                  | 2               | 5                |
| IBM Basic Assembly Language And Successors | 2               | 0                |
| IOS Applications                           | 2               | 5                |
| Microsoft SharePoint                       | 2               | 0                |
| Amazon Web Services                        | 1               | 0                |
|                                            |                 |                  |

| Angular (Web Framework)                 | 1 | 0 |
|-----------------------------------------|---|---|
| Apache Hive                             | 1 | 0 |
| Apache Mahout                           | 1 | 0 |
| Application Programming Interface (API) | 1 | 0 |
| Aviary                                  | 1 | 0 |
| Bitbucket                               | 1 | 0 |
| Concurrent Versions System (Software)   | 1 | 0 |
| Enterprise Application Software         | 1 | 0 |