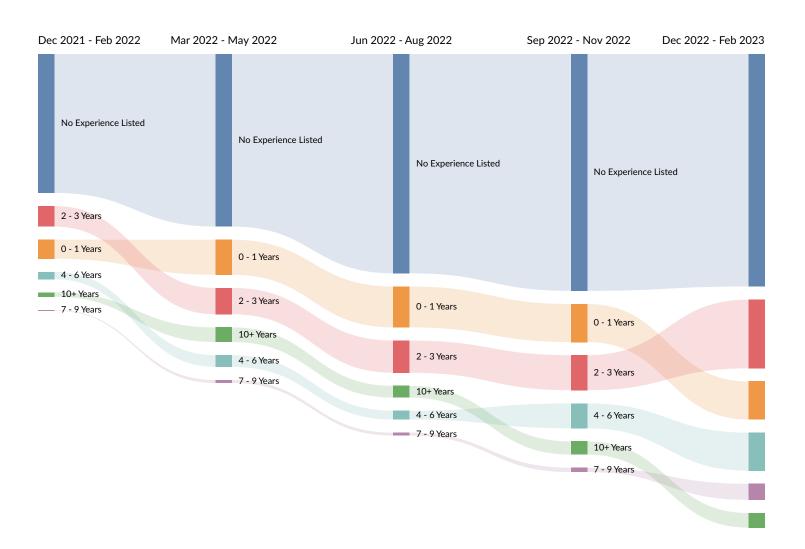

### Minimum Experience Requirement Trends in Job Postings by Quarter

The chart below captures the trend for the experience requirements by quarter shown in postings in your region based on your filters.