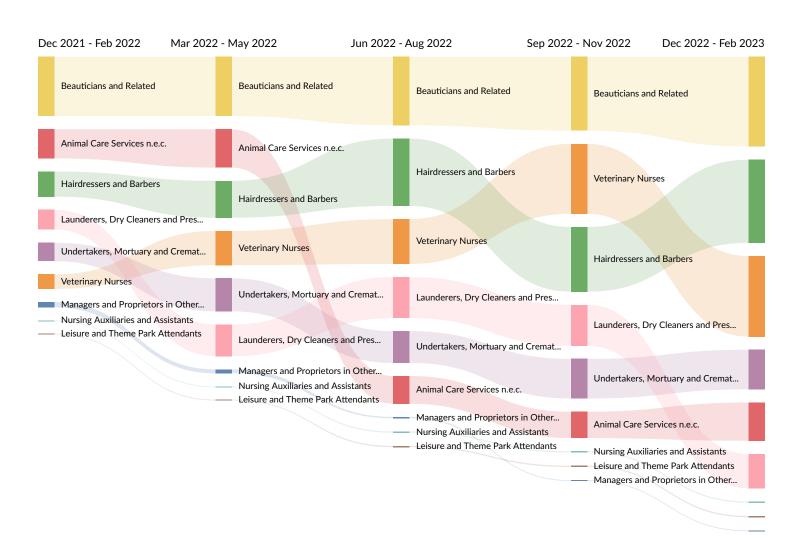

#### Occupation Trends in Job Postings by Quarter

The chart below captures the postings trend for the top 9 occupations posted for based on your filters.