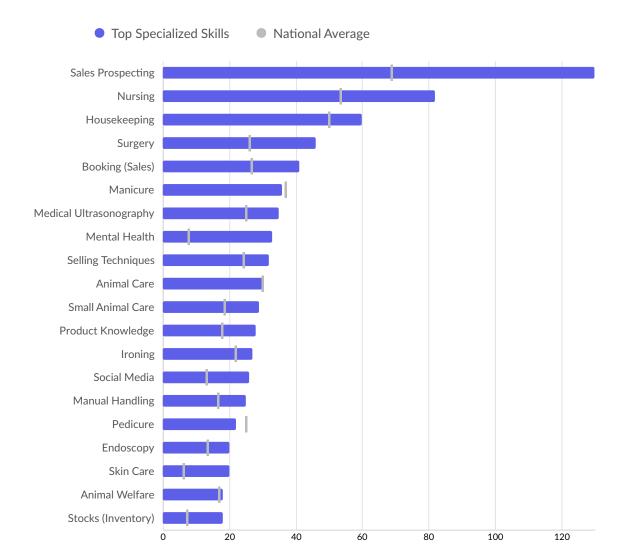

| Top Specialized Skills  | Unique Postings | National Average |
|-------------------------|-----------------|------------------|
| Sales Prospecting       | 130             | 69               |
| Nursing                 | 82              | 53               |
| Housekeeping            | 60              | 50               |
| Surgery                 | 46              | 26               |
| Booking (Sales)         | 41              | 27               |
| Manicure                | 36              | 37               |
| Medical Ultrasonography | 35              | 25               |
| Mental Health           | 33              | 7                |
| Selling Techniques      | 32              | 24               |
| Animal Care             | 30              | 30               |
| Small Animal Care       | 29              | 18               |
| Product Knowledge       | 28              | 18               |
| Ironing                 | 27              | 22               |
|                         |                 |                  |

| Social Media       | 26 | 13 |
|--------------------|----|----|
| Manual Handling    | 25 | 16 |
| Pedicure           | 22 | 25 |
| Endoscopy          | 20 | 13 |
| Skin Care          | 20 | 6  |
| Animal Welfare     | 18 | 17 |
| Stocks (Inventory) | 18 | 7  |
|                    |    |    |