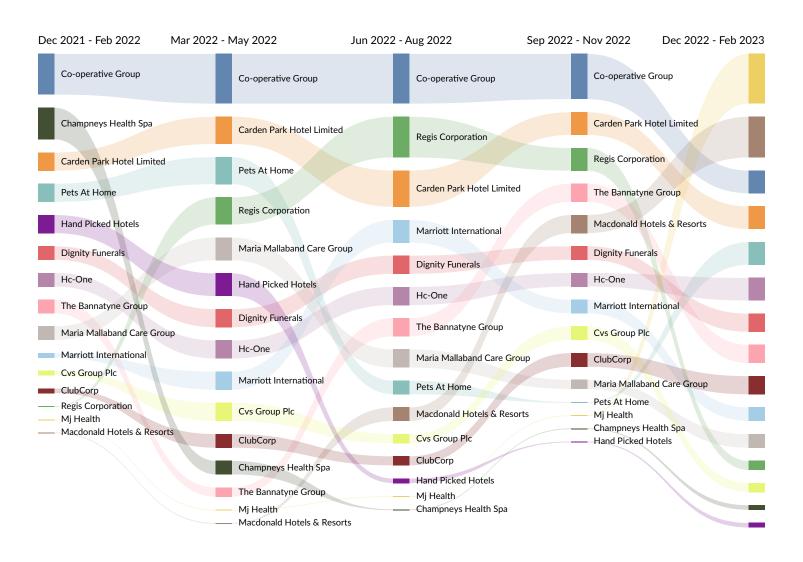

#### Company Trends in Job Postings by Quarter

The chart below captures the postings trend for the top 15 companies posted for based on your filters.