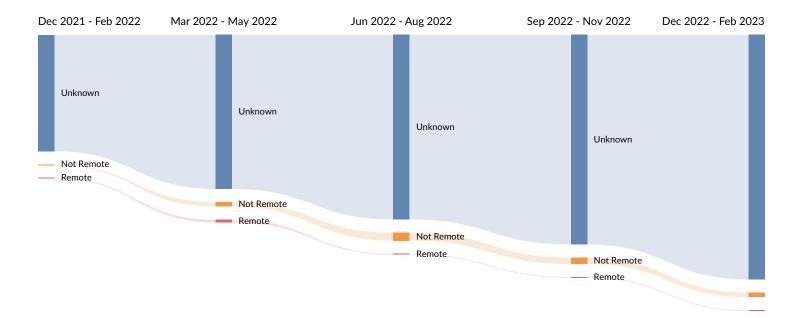

# Remote Trends in Job Postings by Quarter

The chart below captures the remote posting trends based on your filters.

| Month    | Unique Postings | Posting Intensity |
|----------|-----------------|-------------------|
| Feb 2023 | 158             | 2:1               |
| Jan 2023 | 202             | 2:1               |
| Dec 2022 | 160             | 3:1               |
| Nov 2022 | 152             | 3:1               |
| Oct 2022 | 113             | 3:1               |
| Sep 2022 | 109             | 3:1               |
| Aug 2022 | 124             | 2:1               |
| Jul 2022 | 140             | 2:1               |
| Jun 2022 | 123             | 2:1               |
| May 2022 | 120             | 2:1               |
| Apr 2022 | 88              | 2:1               |
| Mar 2022 | 77              | 2:1               |