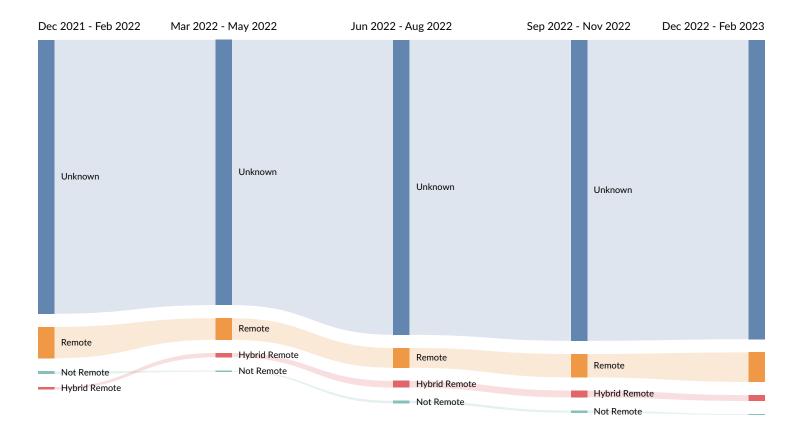

### Remote Trends in Job Postings by Quarter

The chart below captures the remote posting trends based on your filters.

| Month    | Unique Postings | Posting Intensity |
|----------|-----------------|-------------------|
| Feb 2023 | 1,178           | 3:1               |
| Jan 2023 | 1,358           | 3:1               |
| Dec 2022 | 1,058           | 3:1               |
| Nov 2022 | 1,126           | 3:1               |
| Oct 2022 | 1,156           | 3:1               |
| Sep 2022 | 1,212           | 3:1               |
| Aug 2022 | 1,263           | 3:1               |
| Jul 2022 | 1,218           | 3:1               |
| Jun 2022 | 1,047           | 3:1               |
| May 2022 | 990             | 3:1               |
| Apr 2022 | 1,024           | 3:1               |
| Mar 2022 | 1,078           | 2:1               |