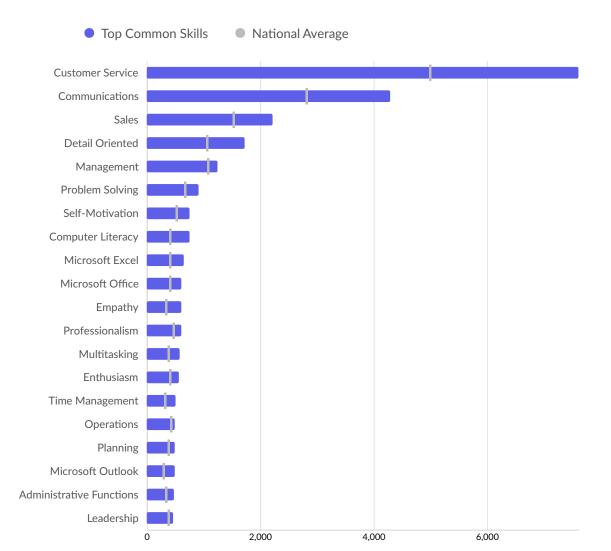

| Top Common Skills | Unique Postings | National Average |
|-------------------|-----------------|------------------|
| Customer Service  | 7,605           | 4,969            |
| Communications    | 4,295           | 2,791            |
| Sales             | 2,222           | 1,506            |
| Detail Oriented   | 1,729           | 1,049            |
| Management        | 1,250           | 1,055            |
| Problem Solving   | 913             | 656              |
| Self-Motivation   | 751             | 501              |
| Computer Literacy | 750             | 396              |
| Microsoft Excel   | 656             | 387              |
| Microsoft Office  | 612             | 397              |
| Empathy           | 606             | 314              |
| Professionalism   | 605             | 449              |
| Multitasking      | 579             | 364              |
|                   |                 |                  |

| Enthusiasm               | 570 | 394 |
|--------------------------|-----|-----|
| Time Management          | 501 | 303 |
| Operations               | 498 | 400 |
| Planning                 | 492 | 368 |
| Microsoft Outlook        | 487 | 272 |
| Administrative Functions | 478 | 323 |
| Leadership               | 459 | 367 |
|                          |     |     |