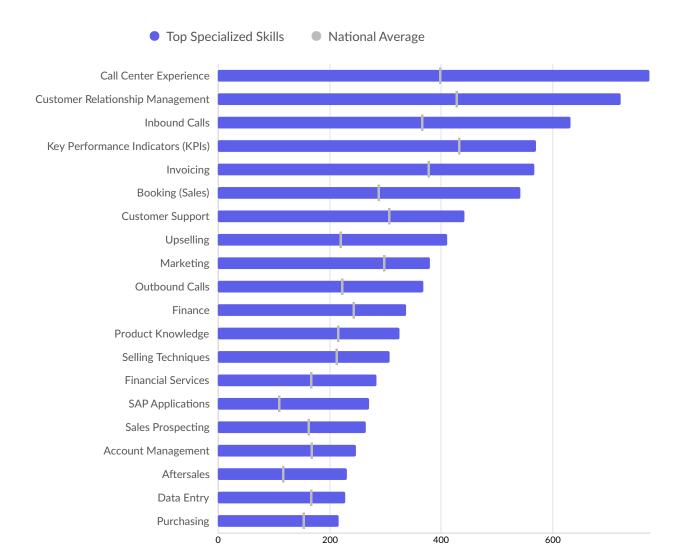

| Top Specialized Skills            | Unique Postings | National Average |
|-----------------------------------|-----------------|------------------|
| Call Center Experience            | 774             | 397              |
| Customer Relationship Management  | 722             | 426              |
| Inbound Calls                     | 633             | 364              |
| Key Performance Indicators (KPIs) | 571             | 430              |
| Invoicing                         | 567             | 376              |
| Booking (Sales)                   | 543             | 287              |
| Customer Support                  | 442             | 305              |
| Upselling                         | 411             | 218              |
| Marketing                         | 381             | 297              |
| Outbound Calls                    | 368             | 221              |
| Finance                           | 337             | 242              |
| Product Knowledge                 | 326             | 214              |
| Selling Techniques                | 308             | 211              |

| 285 | 166                      |
|-----|--------------------------|
| 272 | 108                      |
| 266 | 161                      |
| 247 | 166                      |
| 231 | 116                      |
| 228 | 165                      |
| 216 | 151                      |
|     | 266<br>247<br>231<br>228 |