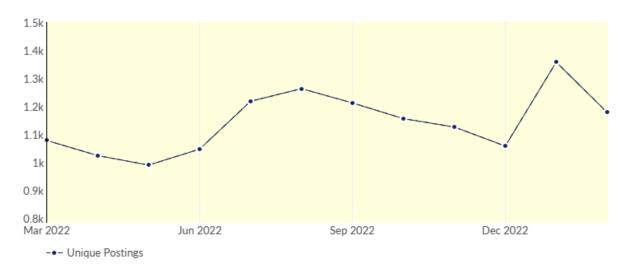

### Remote Trends in Job Postings by Quarter

The chart below captures the remote posting trends based on your filters.

| Month    | Unique Postings | Posting Intensity |
|----------|-----------------|-------------------|
| Feb 2023 | 1,178           | 3:1               |
| Jan 2023 | 1,358           | 3:1               |
| Dec 2022 | 1,058           | 3:1               |
| Nov 2022 | 1,126           | 3:1               |
| Oct 2022 | 1,156           | 3:1               |
| Sep 2022 | 1,212           | 3:1               |
| Aug 2022 | 1,263           | 3:1               |
| Jul 2022 | 1,218           | 3:1               |
| Jun 2022 | 1,047           | 3:1               |
| May 2022 | 990             | 3:1               |
| Apr 2022 | 1,024           | 3:1               |
| Mar 2022 | 1,078           | 2:1               |

| Month    | Unique Postings | Posting Intensity |
|----------|-----------------|-------------------|
| Feb 2023 | 1,178           | 3:1               |
| Jan 2023 | 1,358           | 3:1               |
| Dec 2022 | 1,058           | 3:1               |
| Nov 2022 | 1,126           | 3:1               |
| Oct 2022 | 1,156           | 3:1               |
| Sep 2022 | 1,212           | 3:1               |
| Aug 2022 | 1,263           | 3:1               |
| Jul 2022 | 1,218           | 3:1               |
| Jun 2022 | 1,047           | 3:1               |
| May 2022 | 990             | 3:1               |
| Apr 2022 | 1,024           | 3:1               |
| Mar 2022 | 1,078           | 2:1               |