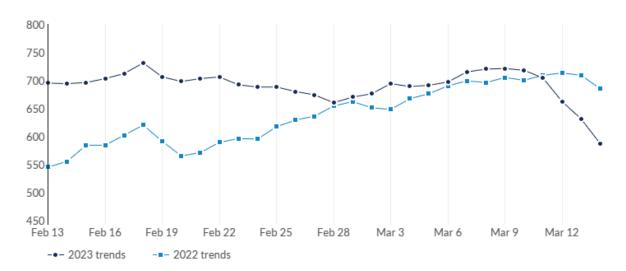

This view displays the most recent 30 days of job postings activity to show near-term trends. It does not reflect your timeframe.

| Day               | Unique Postings | Last Year's Unique Postings | % Change |
|-------------------|-----------------|-----------------------------|----------|
| February 13, 2023 | 695             | 545                         | +27.5%   |
| February 14, 2023 | 694             | 555                         | +25.0%   |
| February 15, 2023 | 696             | 584                         | +19.2%   |
| February 16, 2023 | 703             | 584                         | +20.4%   |
| February 17, 2023 | 712             | 602                         | +18.3%   |
| February 18, 2023 | 731             | 620                         | +17.9%   |
| February 19, 2023 | 706             | 591                         | +19.5%   |
| February 20, 2023 | 698             | 565                         | +23.5%   |
| February 21, 2023 | 703             | 571                         | +23.1%   |
| February 22, 2023 | 706             | 589                         | +19.9%   |
| February 23, 2023 | 692             | 596                         | +16.1%   |
| February 24, 2023 | 688             | 595                         | +15.6%   |
| February 25, 2023 | 688             | 617                         | +11.5%   |
| February 26, 2023 | 680             | 629                         | +8.1%    |
| February 27, 2023 | 674             | 636                         | +6.0%    |
| February 28, 2023 | 660             | 654                         | +0.9%    |
| March 1, 2023     | 670             | 662                         | +1.2%    |
| March 2, 2023     | 676             | 651                         | +3.8%    |
|                   |                 |                             |          |

| March 3, 2023  | 694 | 648 | +7.1%  |
|----------------|-----|-----|--------|
| March 4, 2023  | 689 | 667 | +3.3%  |
| March 5, 2023  | 691 | 676 | +2.2%  |
| March 6, 2023  | 697 | 690 | +1.0%  |
| March 7, 2023  | 715 | 699 | +2.3%  |
| March 8, 2023  | 720 | 696 | +3.4%  |
| March 9, 2023  | 721 | 705 | +2.3%  |
| March 10, 2023 | 718 | 700 | +2.6%  |
| March 11, 2023 | 704 | 709 | -0.7%  |
| March 12, 2023 | 662 | 713 | -7.2%  |
| March 13, 2023 | 631 | 709 | -11.0% |
| March 14, 2023 | 587 | 685 | -14.3% |
|                |     |     |        |