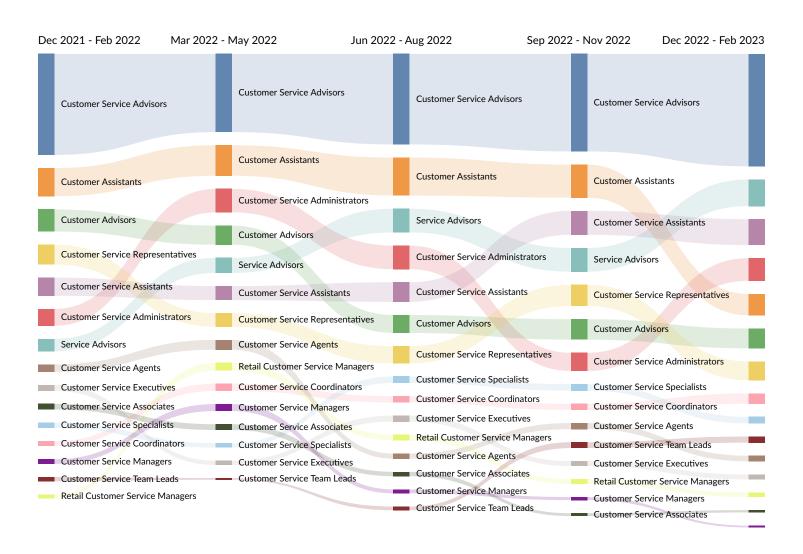

#### Job Title Trends in Job Postings by Quarter

The chart below captures the postings trend for the top 15 job titles posted for based on your filters.