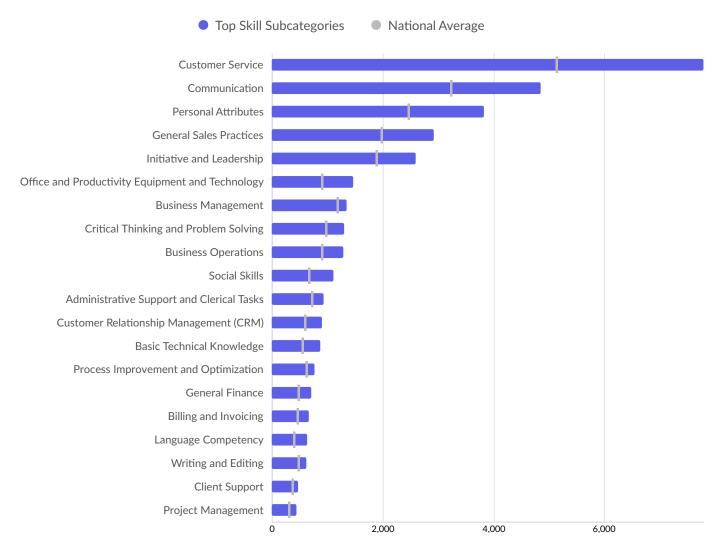

| Top Skill Subcategories                          | Unique Postings | National Average |
|--------------------------------------------------|-----------------|------------------|
| Customer Service                                 | 7,792           | 5,120            |
| Communication                                    | 4,851           | 3,220            |
| Personal Attributes                              | 3,823           | 2,456            |
| General Sales Practices                          | 2,919           | 1,960            |
| Initiative and Leadership                        | 2,601           | 1,873            |
| Office and Productivity Equipment and Technology | 1,469           | 885              |
| Business Management                              | 1,358           | 1,168            |
| Critical Thinking and Problem Solving            | 1,313           | 959              |
| Business Operations                              | 1,291           | 885              |
| Social Skills                                    | 1,111           | 650              |
| Administrative Support and Clerical Tasks        | 937             | 712              |
| Customer Relationship Management (CRM)           | 911             | 573              |
| Basic Technical Knowledge                        | 878             | 533              |
|                                                  |                 |                  |

| Process Improvement and Optimization | 778 | 609 |
|--------------------------------------|-----|-----|
| General Finance                      | 719 | 457 |
| Billing and Invoicing                | 664 | 446 |
| Language Competency                  | 644 | 392 |
| Writing and Editing                  | 627 | 461 |
| Client Support                       | 481 | 357 |
| Project Management                   | 448 | 300 |