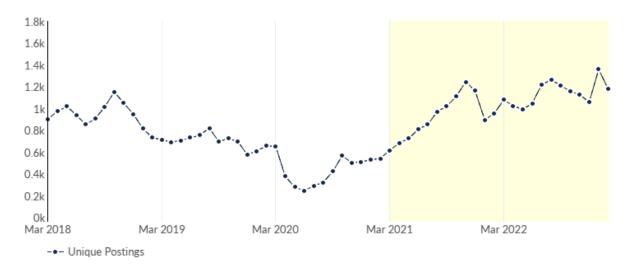

### Remote Trends in Job Postings by Quarter

The chart below captures the remote posting trends based on your filters.

| Month    | Unique Postings | Posting Intensity |
|----------|-----------------|-------------------|
| Feb 2023 | 1,178           | 3:1               |
| Jan 2023 | 1,358           | 3:1               |
| Dec 2022 | 1,058           | 3:1               |
| Nov 2022 | 1,126           | 3:1               |
| Oct 2022 | 1,156           | 3:1               |
| Sep 2022 | 1,212           | 3:1               |
| Aug 2022 | 1,263           | 3:1               |
| Jul 2022 | 1,218           | 3:1               |
| Jun 2022 | 1,047           | 3:1               |
| May 2022 | 990             | 3:1               |
| Apr 2022 | 1,024           | 3:1               |
| Mar 2022 | 1,078           | 2:1               |

| Month    | Unique Postings | Posting Intensity |
|----------|-----------------|-------------------|
| Feb 2023 | 1,178           | 3:1               |
| Jan 2023 | 1,358           | 3:1               |
| Dec 2022 | 1,058           | 3:1               |
| Nov 2022 | 1,126           | 3:1               |
| Oct 2022 | 1,156           | 3:1               |
| Sep 2022 | 1,212           | 3:1               |
| Aug 2022 | 1,263           | 3:1               |
| Jul 2022 | 1,218           | 3:1               |
| Jun 2022 | 1,047           | 3:1               |
| May 2022 | 990             | 3:1               |
| Apr 2022 | 1,024           | 3:1               |
| Mar 2022 | 1,078           | 2:1               |