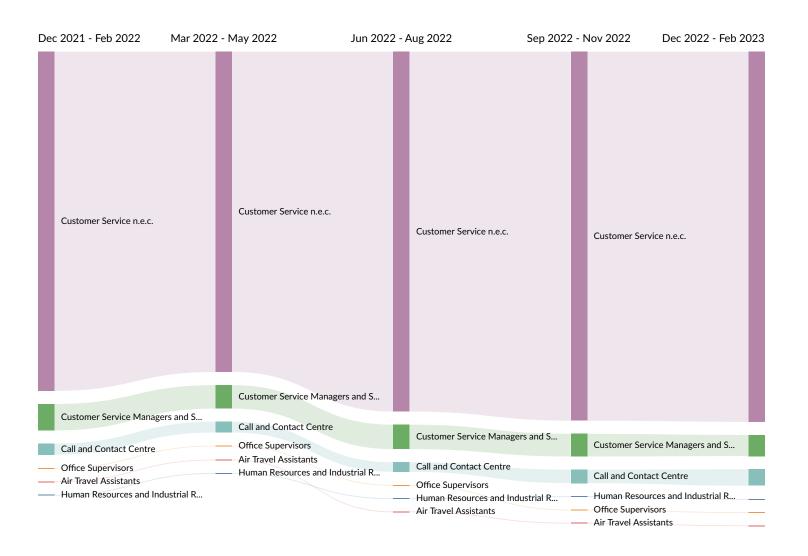

#### Occupation Trends in Job Postings by Quarter

The chart below captures the postings trend for the top 6 occupations posted for based on your filters.