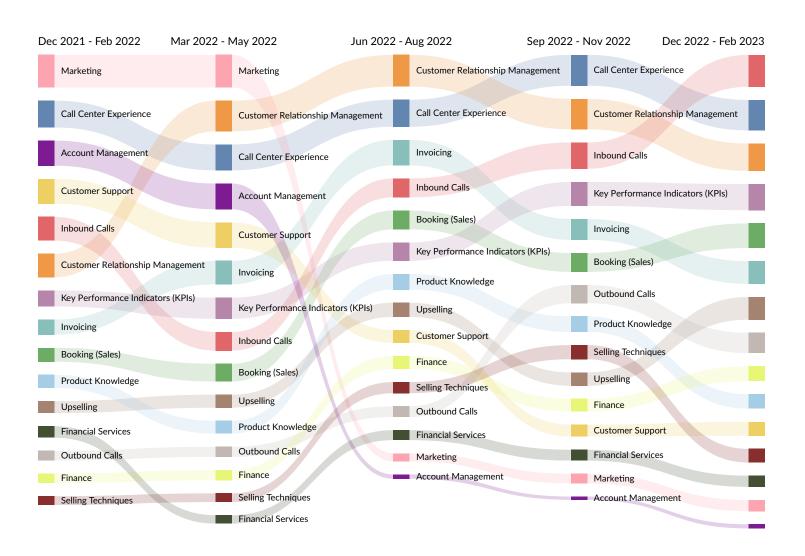

#### Skill Trends in Job Postings by Quarter

The chart below captures the postings trend for the top 15 skills posted for based on your filters.