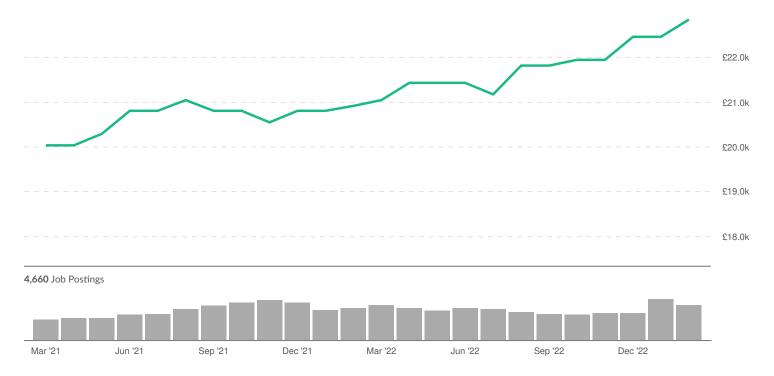

s

### **Job Postings Summary**

9,286 Unique Postings

23,424 Total Postings

3:1

Posting Intensity

Regional Average: 3:1

33 days

Median Posting Duration

Regional Average: 33 days

There were 23,424 total job postings for your selection from March 2021 to February 2023, of which 9,286 were unique. These numbers give us a Posting Intensity of 3-to-1, meaning that for every 3 postings there is 1 unique job posting.

This is close to the Posting Intensity for all other occupations and companies in the region (3-to-1), indicating that they are putting average effort toward hiring for this position.

#### **Advertised Salary**

There are 4,659 advertised salary observations (50% of the 9,286 matching postings).

£21.4k
Median Advertised Salary



# Advertised Wage Trend



£21.4k Median



# **Top Cities Posting**

| City                                         | Total/Unique (Mar 2021 - Feb<br>2023) | Posting Intensity | Median<br>Posting<br>Duration |
|----------------------------------------------|---------------------------------------|-------------------|-------------------------------|
| Warrington                                   | 6,674 / 2,629                         | 3:1               | 34 days                       |
| Chester, Cheshire West and Chester           | 5,882 / 2,215                         | 3:1               | 32 days                       |
| Crewe, Cheshire East                         | 2,637 / 1,133                         | 2:1               | 33 days                       |
| Macclesfield, Cheshire East                  | 1,667 / 604