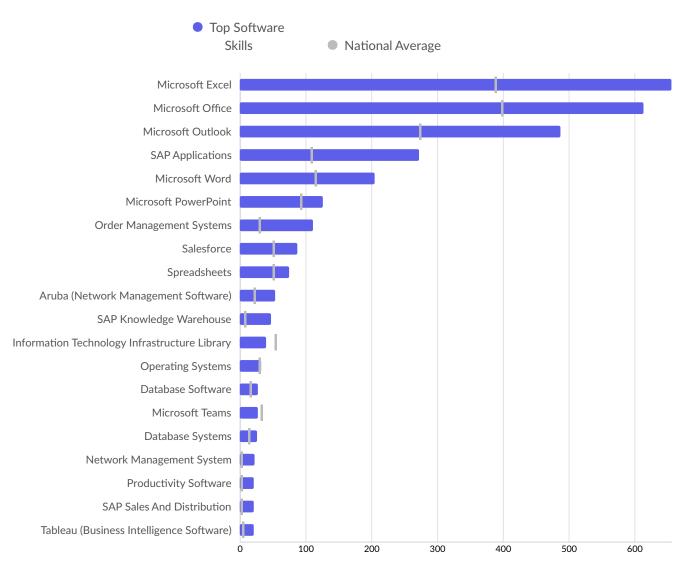

| Top Software Skills                           | Unique Postings | National Average |
|-----------------------------------------------|-----------------|------------------|
| Microsoft Excel                               | 656             | 387              |
| Microsoft Office                              | 613             | 397              |
| Microsoft Outlook                             | 487             | 272              |
| SAP Applications                              | 272             | 108              |
| Microsoft Word                                | 205             | 113              |
| Microsoft PowerPoint                          | 126             | 92               |
| Order Management Systems                      | 111             | 29               |
| Salesforce                                    | 87              | 50               |
| Spreadsheets                                  | 75              | 51               |
| Aruba (Network Management Software)           | 54              | 22               |
| SAP Knowledge Warehouse                       | 48              | 7                |
| Information Technology Infrastructure Library | 40              | 52               |

| Operating Systems                        | 33 | 29 |
|------------------------------------------|----|----|
| Database Software                        | 28 | 15 |
| Microsoft Teams                          | 28 | 31 |
| Database Systems                         | 26 | 12 |
| Network Management System                | 22 | 1  |
| Productivity Software                    | 21 | 1  |
| SAP Sales And Distribution               | 21 | 1  |
| Tableau (Business Intelligence Software) | 21 | 4  |