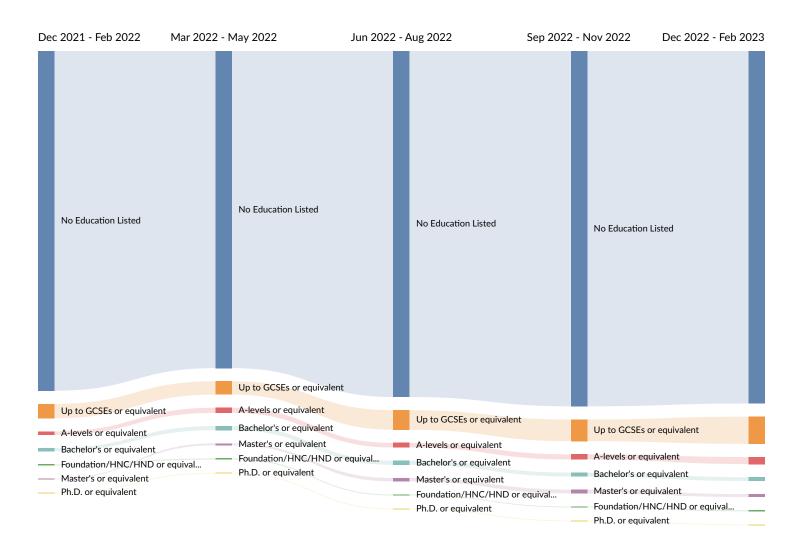

### **Educational Requirement Trends in Job Postings by Quarter**

The chart below captures the quarterly trend for the educational requirements shown in postings in your region based on your filters.