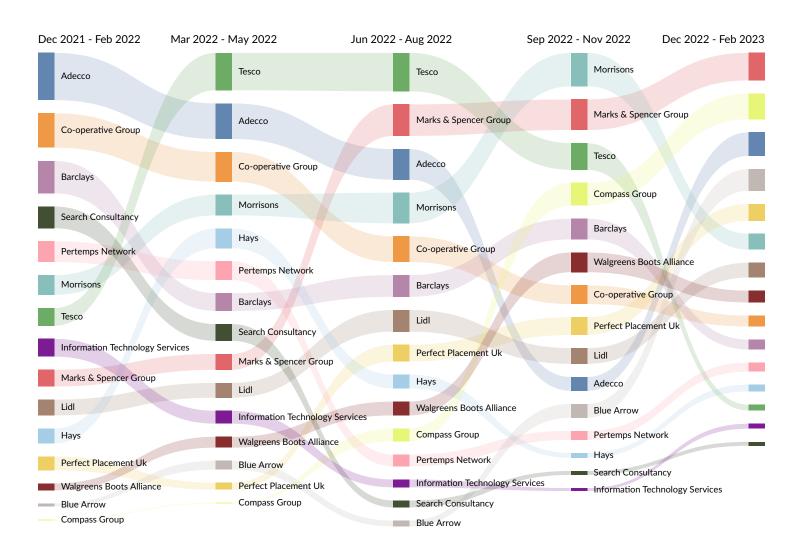

### Company Trends in Job Postings by Quarter

The chart below captures the postings trend for the top 15 companies posted for based on your filters.