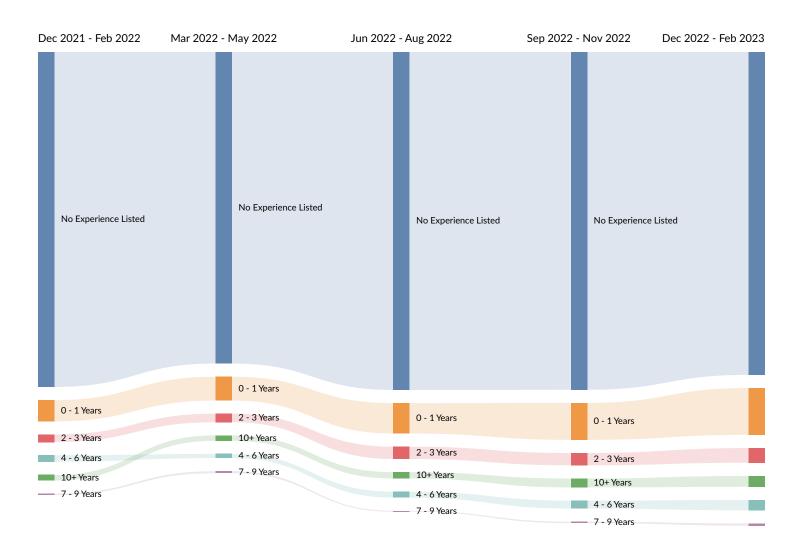

### Minimum Experience Requirement Trends in Job Postings by Quarter

The chart below captures the trend for the experience requirements by quarter shown in postings in your region based on your filters.