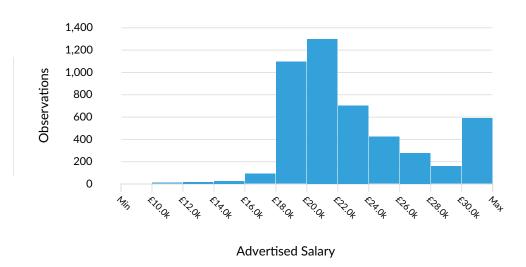

#### **Advertised Salary**

There are 4,659 advertised salary observations (50% of the 9,286 matching postings).

£21.4k
Median Advertised Salary