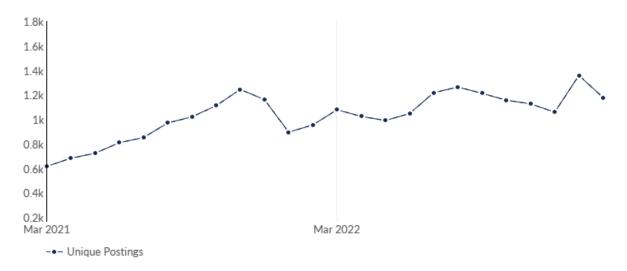

### Remote Trends in Job Postings by Quarter

The chart below captures the remote posting trends based on your filters.

| Month    | Unique Postings | Posting Intensity |
|----------|-----------------|-------------------|
| Feb 2023 | 1,178           | 3:1               |
| Jan 2023 | 1,358           | 3:1               |
| Dec 2022 | 1,058           | 3:1               |
| Nov 2022 | 1,126           | 3:1               |
| Oct 2022 | 1,156           | 3:1               |
| Sep 2022 | 1,212           | 3:1               |
| Aug 2022 | 1,263           | 3:1               |
| Jul 2022 | 1,218           | 3:1               |
| Jun 2022 | 1,047           | 3:1               |
| May 2022 | 990             | 3:1               |
| Apr 2022 | 1,024           | 3:1               |
| Mar 2022 | 1,078           | 2:1               |

| Month    | Unique Postings | Posting Intensity |
|----------|-----------------|-------------------|
| Feb 2023 | 1,178           | 3:1               |
| Jan 2023 | 1,358           | 3:1               |
| Dec 2022 | 1,058           | 3:1               |
| Nov 2022 | 1,126           | 3:1               |
| Oct 2022 | 1,156           | 3:1               |
| Sep 2022 | 1,212           | 3:1               |
| Aug 2022 | 1,263           | 3:1               |
| Jul 2022 | 1,218           | 3:1               |
| Jun 2022 | 1,047           | 3:1               |
| May 2022 | 990             | 3:1               |
| Apr 2022 | 1,024           | 3:1               |
| Mar 2022 | 1,078           | 2:1               |