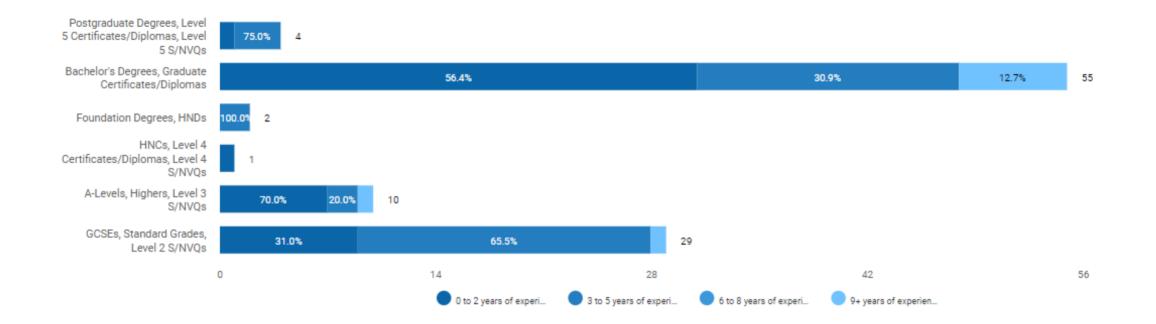

## What Qualifications Employers are Specifying in their Job Adverts - 1st February 2022 – 31st July 2022 Finance Occupations

Source: Burning Glass Labour Insights: Skills Spotlight 25/08/2022

The Level of Qualifications and Years of Experience that Employers Are Specifying in Their Job Adverts - 1st February 2022 – 31st July 2022 Finance Occupations