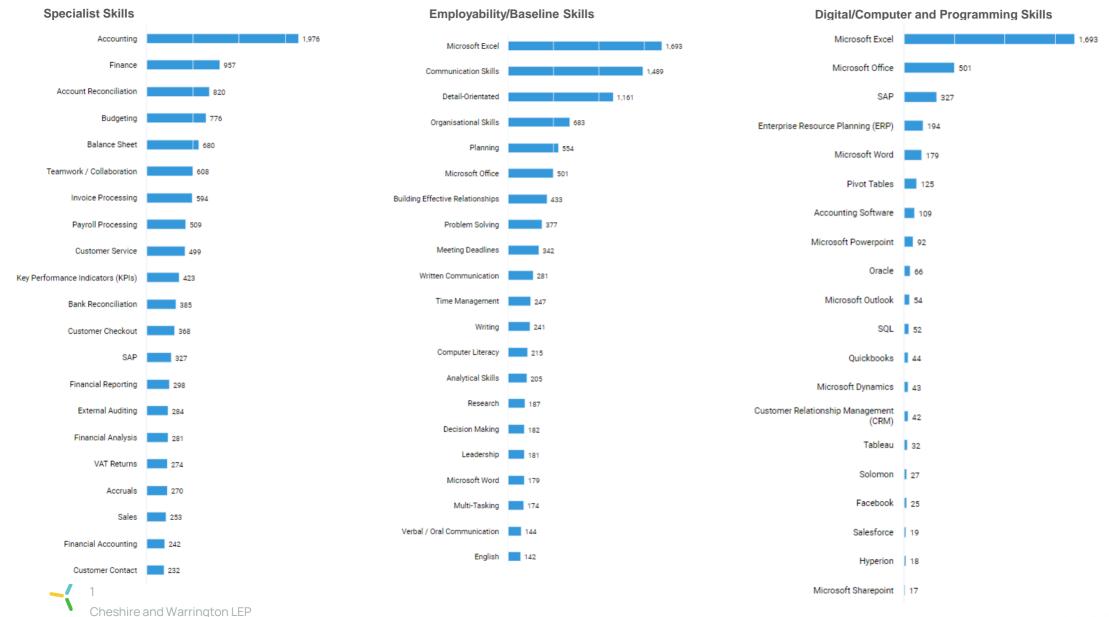

## What Specialist, Employability and Digital Skills Employers are Specifying in their Job Adverts 1st February 2022 – 31st July 2022 Finance Occupations

Source: Burning Glass Labour Insights: Skills Spotlight 25/08/2022