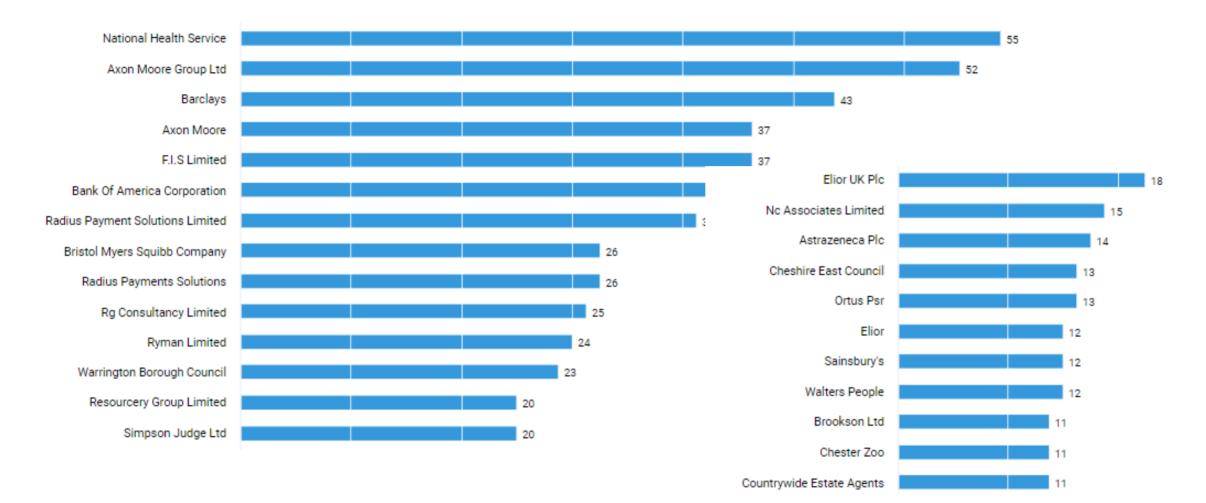

## The 'Top' Twenty Five Employers who advertised jobs from 1st February 2022 – 31st July 2022 Finance Occupations

Analysis of Current Job Vacancies in Cheshire and Warrington - Skills, qualifications, levels of education and employers (1st February 2022 – 31st July 2022). Reports Available: