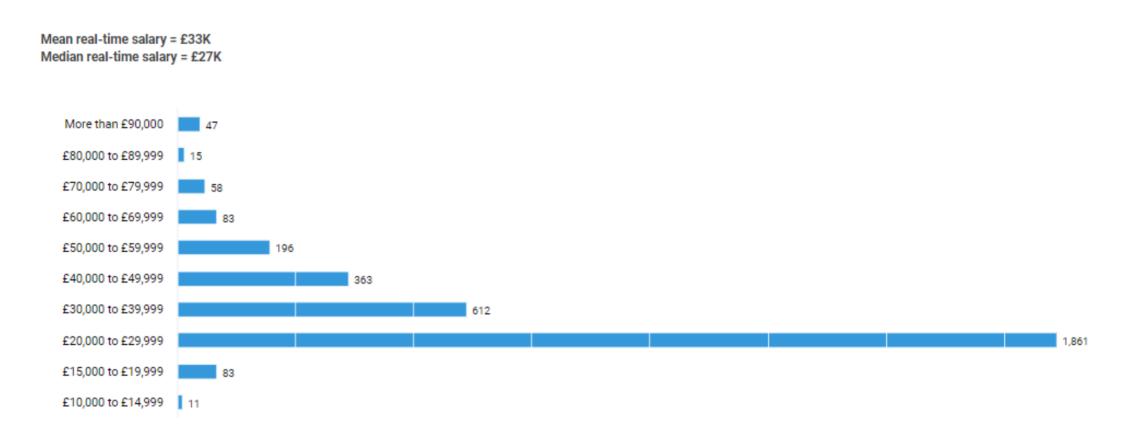

Source: Burning Glass Labour Insights: Skills Spotlight 25/08/2022

Salaries of Job Adverts - 1st February 2022 – 31st July 2022 Finance Occupations

Source: Burning Glass Labour Insights: Skills Spotlight 25/08/2022