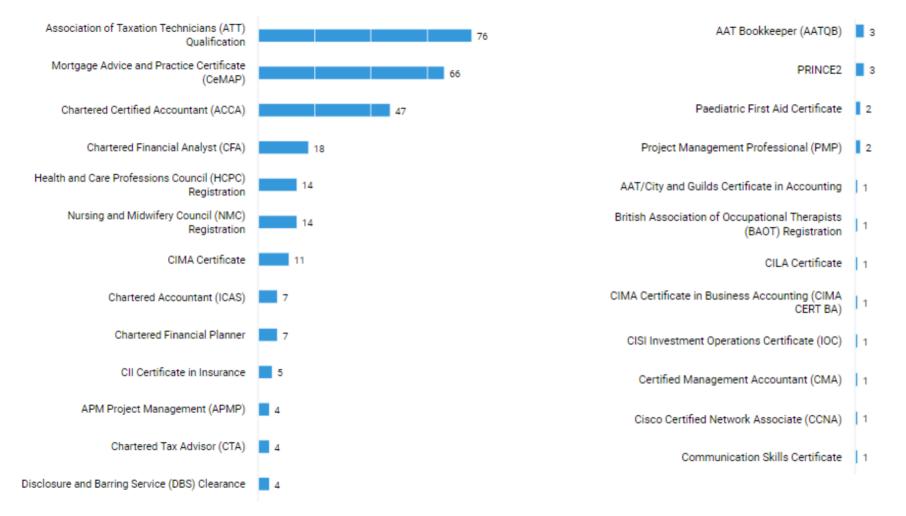

## What Qualifications Employers are Specifying in their Job Adverts - 1st February 2022 – 31st July 2022 Finance Occupations

Source: Burning Glass Labour Insights: Skills Spotlight 25/08/2022

The Level of Qualifications and Years of Experience that Employers Are Specifying in Their Job Adverts - 1st February 2022 – 31st July 2022 Finance Occupations