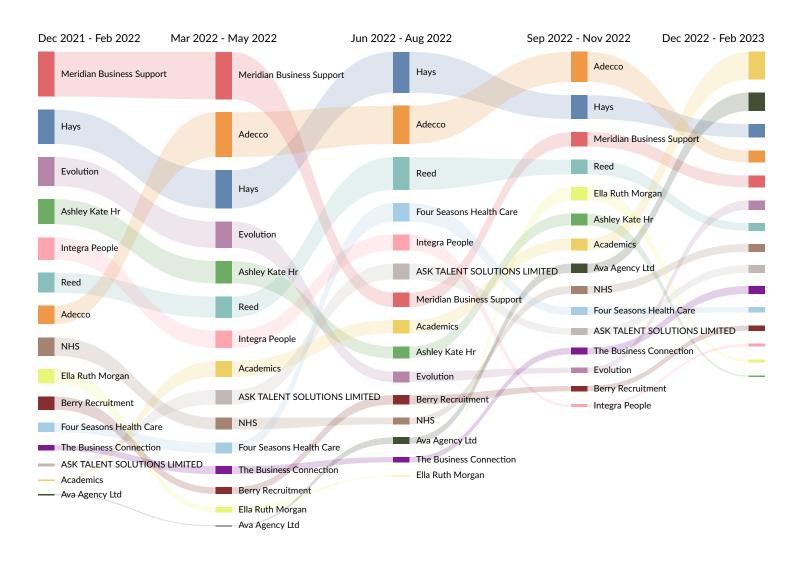

### **Job Postings Summary**

5,643
Unique Postings
12,671 Total Postings

2:1
Posting Intensity
Regional Average: 3:1

33 days Median Posting Duration Regional Average: 33 days

There were **12**,671 total job postings for your selection from March 2021 to February 2023, of which **5**,643 were unique. These numbers give us a Posting Intensity of **2-to-1**, meaning that for every 2 postings there is 1 unique job posting.

This is close to the Posting Intensity for all other occupations and companies in the region (3-to-1), indicating that they are putting average effort toward hiring for this position.