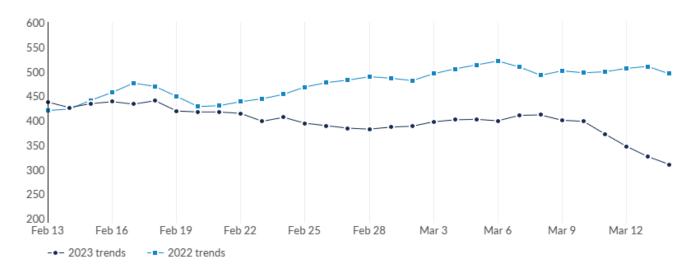

ty |
|----------|-----------------|-------------------|
| Feb 2023 | 640             | 3:1               |
| Jan 2023 | 633             | 3:1               |
| Dec 2022 | 493             | 3:1               |
| Nov 2022 | 509             | 2:1               |
| Oct 2022 | 525             | 2:1               |
| Sep 2022 | 564             | 2:1               |
| Aug 2022 | 596             | 2:1               |
| Jul 2022 | 618             | 2:1               |
| Jun 2022 | 610             | 2:1               |
| May 2022 | 675             | 2:1               |
| Apr 2022 | 724             | 2:1               |
| Mar 2022 | 791             | 2:1               |

This view displays the most recent 30 days of job postings activity to show near-term trends. It does not reflect your timeframe.



| Day               | Unique Postings | Last Year's Unique Postings | % Change |
|-------------------|-----------------|-----------------------------|----------|
| February 13, 2023 | 437             | 420                         | +4.0%    |
| February 14, 2023 | 426             | 423                         | +0.7%    |
| February 15, 2023 | 434             | 441                         | -1.6%    |
| February 16, 2023 | 438             | 457                         | -4.2%    |
| February 17, 2023 | 433             | 476                         | -9.0%    |
| February 18, 2023 | 440             | 469                         | -6.2%    |
| February 19, 2023 | 419             | 449                         | -6.7%    |
| February 20, 2023 | 417             | 428                         |