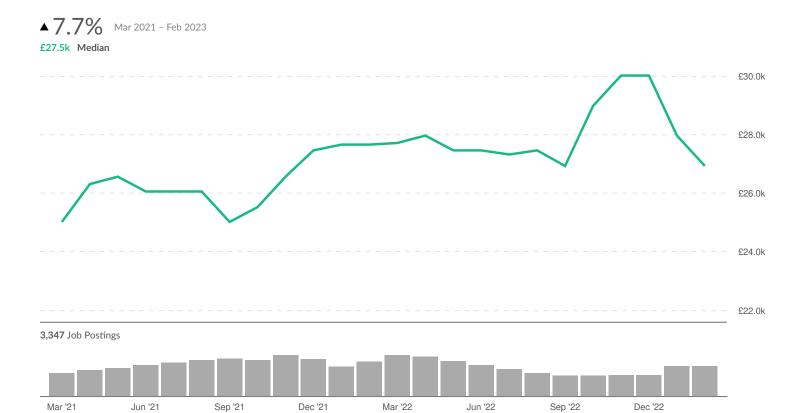

stings Summary**

5,643
Unique Postings
12,671 Total Postings

2:1
Posting Intensity
Regional Average: 3:1

33 days Median Posting Duration Regional Average: 33 days

There were **12**,671 total job postings for your selection from March 2021 to February 2023, of which **5**,643 were unique. These numbers give us a Posting Intensity of **2-to-1**, meaning that for every 2 postings there is 1 unique job posting.

This is close to the Posting Intensity for all other occupations and companies in the region (3-to-1), indicating that they are putting average effort toward hiring for this position.

#### **Advertised Salary**

There are 3,347 advertised salary observations (59% of the 5,643 matching postings).

£27.5k
Median Advertised Salary



**Advertised Salary** 

## Advertised Wage Trend



## **Top Cities Posting**

| Warrington         3,960 / 1,832         2:1         34 days           Chester, Cheshire West and Chester         3,405 / 1,438         2:1         32 days           Crewe, Cheshire East         1,242 / 543         2:1         32 days           Wilmslow, Cheshire East         628 / 280         2:1         29 days           Macclesfield, Cheshire East         628 / 280         2:1         33 days           Ellesmere Port, Cheshire West and Chester         470 / 247         2:1         33 days           Knutsford, Cheshire East         528 / 207         3:1         29 days           Northwich, Cheshire West and Chester         382 / 186         2:1         27 days           Alderley Edge, Cheshire East         142 / 80         2:1         27 days           Alde