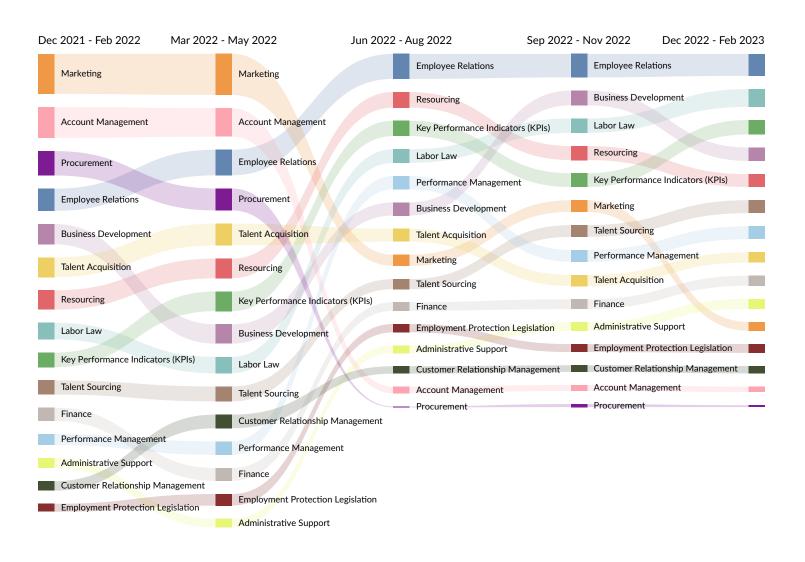

| Top Specialized Skills            | Unique Postings | National Average |
|-----------------------------------|-----------------|------------------|
| Employee Relations                | 642             | 602              |
| Marketing                         | 485             | 480              |
| Resourcing                        | 433             | 429              |
| Labor Law                         | 416             | 413              |
| Business Development              | 391             | 420              |
| Key Performance Indicators (KPIs) | 389             | 355              |
| Talent Acquisition                | 377             | 455              |
| Performance Management            | 346             | 327              |
| Talent Sourcing                   | 345             | 320              |
| Account Management                | 324             | 222              |
| Finance                           | 258             | 335              |
| Employment Protection Legislation | 245             | 199              |
| Administrative Support            | 236             | 232              |
|                                   |                 |                  |

| Auditing                                  | 229 | 210 |
|-------------------------------------------|-----|-----|
| Customer Relationship Management          | 219 | 164 |
| General Data Protection Regulation (GDPR) | 199 | 167 |
| Applicant Tracking Systems                | 177 | 149 |
| Procurement                               | 169 | 159 |
| Human Resource Management                 | 163 | 150 |
| Information Privacy                       | 152 | 116 |