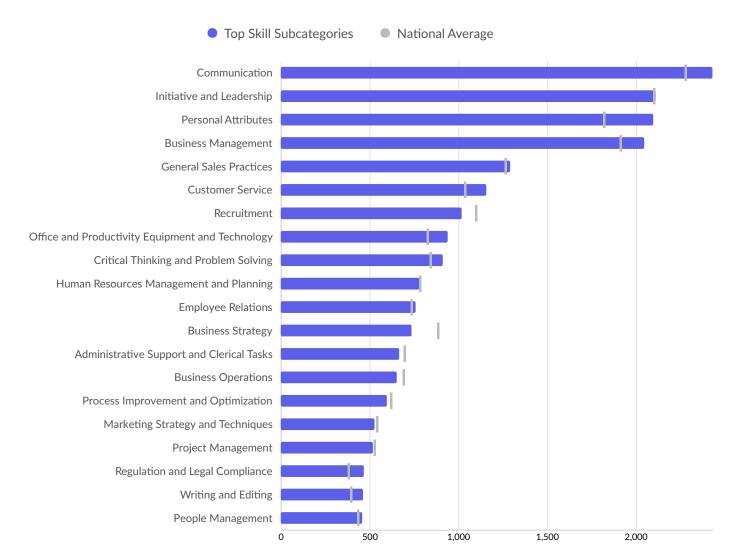

| 354 | 281                             |
|-----|---------------------------------|
| 348 | 298                             |
| 342 | 388                             |
| 321 | 281                             |
| 305 | 348                             |
| 286 | 288                             |
| 281 | 261                             |
|     | 348<br>342<br>321<br>305<br>286 |