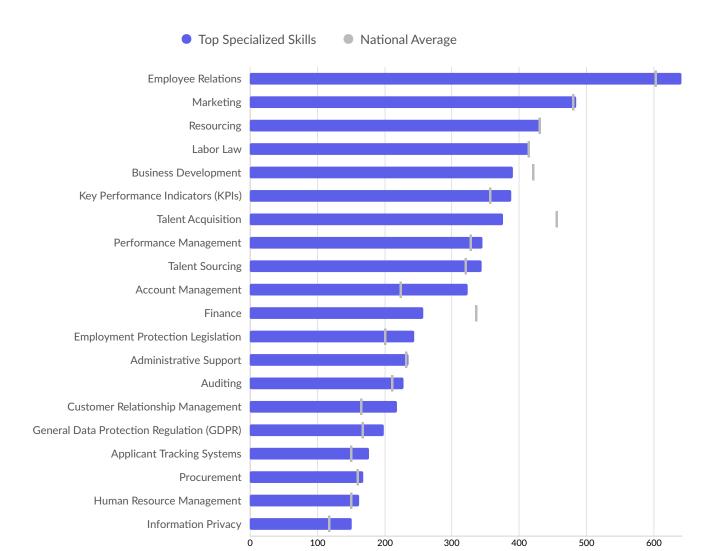

| Top Specialized Skills            | Unique Postings | National Average |
|-----------------------------------|-----------------|------------------|
| Employee Relations                | 642             | 602              |
| Marketing                         | 485             | 480              |
| Resourcing                        | 433             | 429              |
| Labor Law                         | 416             | 413              |
| Business Development              | 391             | 420              |
| Key Performance Indicators (KPIs) | 389             | 355              |
| Talent Acquisition                | 377             | 455              |
| Performance Management            | 346             | 327              |
| Talent Sourcing                   | 345             | 320              |
| Account Management                | 324             | 222              |
| Finance                           | 258             | 335              |
| Employment Protection Legislation | 245             | 199              |
| Administrative Support            | 236             | 232              |
|                                   |                 |                  |

| Auditing                                  | 229 | 210 |
|-------------------------------------------|-----|-----|
| Customer Relationship Management          | 219 | 164 |
| General Data Protection Regulation (GDPR) | 199 | 167 |
| Applicant Tracking Systems                | 177 | 149 |
| Procurement                               | 169 | 159 |
| Human Resource Management                 | 163 | 150 |
| Information Privacy                       | 152 | 116 |