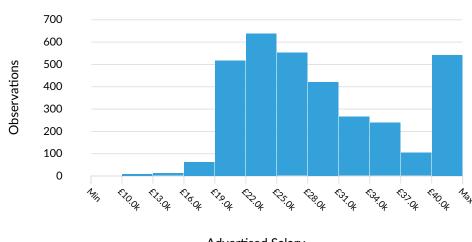

#### **Advertised Salary**

There are 3,347 advertised salary observations (59% of the 5,643 matching postings).

£27.5k
Median Advertised Salary

**Advertised Salary** 