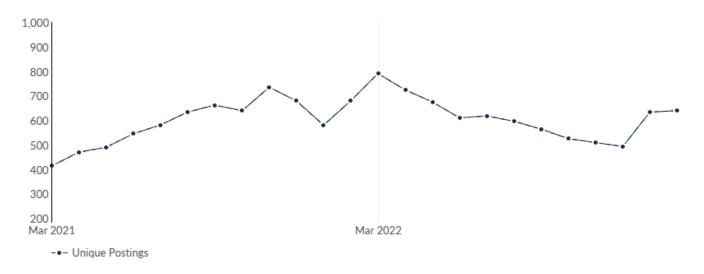

### **Job Postings Summary**

5,643
Unique Postings
12,671 Total Postings

2:1
Posting Intensity
Regional Average: 3:1

33 days Median Posting Duration Regional Average: 33 days

There were **12**,671 total job postings for your selection from March 2021 to February 2023, of which **5**,643 were unique. These numbers give us a Posting Intensity of **2-to-1**, meaning that for every 2 postings there is 1 unique job posting.