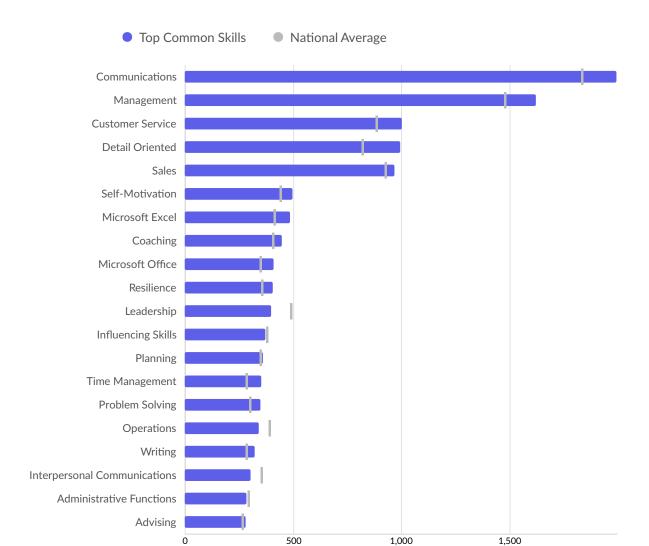

| Top Common Skills  | Unique Postings | National Average |
|--------------------|-----------------|------------------|
| Communications     | 1,994           | 1,832            |
| Management         | 1,623           | 1,472            |
| Customer Service   | 1,001           | 880              |
| Detail Oriented    | 996             | 818              |
| Sales              | 967             | 922              |
| Self-Motivation    | 496             | 436              |
| Microsoft Excel    | 486             | 411              |
| Coaching           | 450             | 404              |
| Microsoft Office   | 411             | 344              |
| Resilience         | 406             | 352              |
| Leadership         | 398             | 484              |
| Influencing Skills | 372             | 377              |
| Planning           | 359             | 348              |
|                    |                 |                  |

| 354 | 281                             |
|-----|---------------------------------|
| 348 | 298                             |
| 342 | 388                             |
| 321 | 281                             |
| 305 | 348                             |
| 286 | 288                             |
| 281 | 261                             |
|     | 348<br>342<br>321<br>305<br>286 |