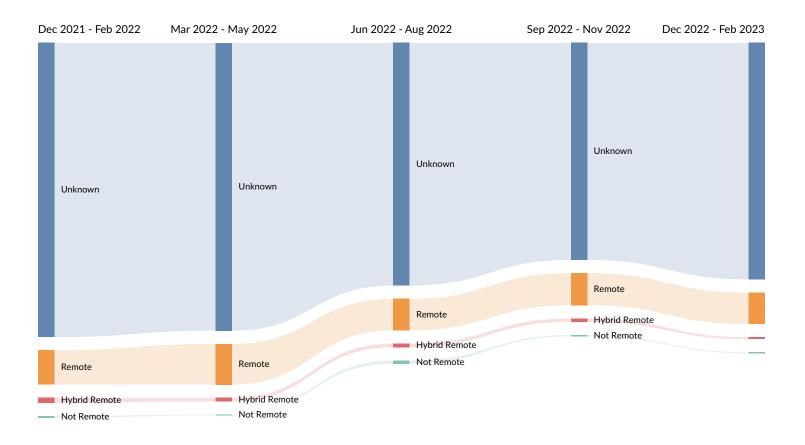

### **Job Postings Summary**

5,643
Unique Postings
12,671 Total Postings

2:1
Posting Intensity
Regional Average: 3:1

33 days Median Posting Duration Regional Average: 33 days

There were **12**,671 total job postings for your selection from March 2021 to February 2023, of which **5**,643 were unique. These numbers give us a Posting Intensity of **2-to-1**, meaning that for every 2 postings there is 1 unique job posting.

This is close to the Posting Intensity for all other occupations and companies in the region (3-to-1), indicating that they are putting average effort toward hiring for this position.