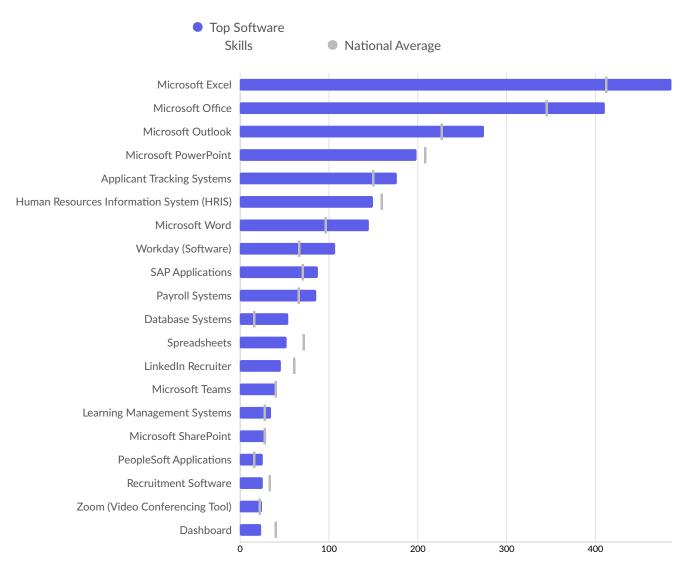

| Unique Postings | National Average                                                       |
|-----------------|------------------------------------------------------------------------|
| 486             | 411                                                                    |
| 411             | 344                                                                    |
| 275             | 226                                                                    |
| 199             | 207                                                                    |
| 177             | 149                                                                    |
| 150             | 159                                                                    |
| 145             | 96                                                                     |
| 107             | 66                                                                     |
| 88              | 69                                                                     |
| 86              | 65                                                                     |
| 55              | 15                                                                     |
| 53              | 70                                                                     |
|                 | 486<br>411<br>275<br>199<br>177<br>150<br>145<br>107<br>88<br>86<br>55 |

| LinkedIn Recruiter             | 46 | 60 |
|--------------------------------|----|----|
| Microsoft Teams                | 41 | 39 |
| Learning Management Systems    | 35 | 27 |
| Microsoft SharePoint           | 30 | 27 |
| PeopleSoft Applications        | 26 | 15 |
| Recruitment Software           | 26 | 33 |
| Zoom (Video Conferencing Tool) | 25 | 21 |
| Dashboard                      | 24 | 39 |