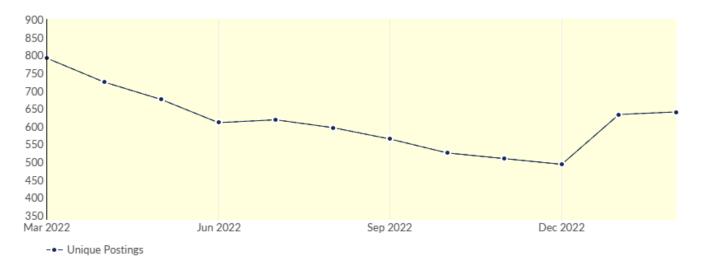

### **Job Postings Summary**

5,643
Unique Postings
12,671 Total Postings

2:1
Posting Intensity
Regional Average: 3:1

33 days Median Posting Duration Regional Average: 33 days

There were **12**,671 total job postings for your selection from March 2021 to February 2023, of which **5**,643 were unique. These numbers give us a Posting Intensity of **2-to-1**, meaning that for every 2 postings there is 1 unique job posting.