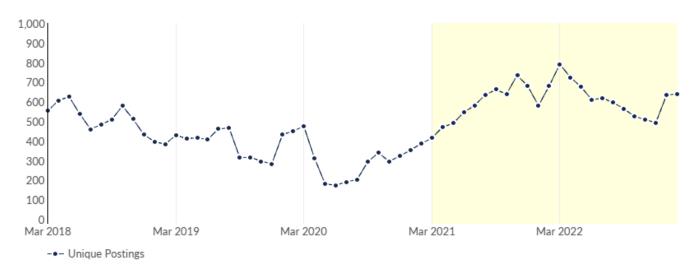

### **Job Postings Summary**

5,643
Unique Postings
12,671 Total Postings

2:1
Posting Intensity
Regional Average: 3:1

33 days Median Posting Duration Regional Average: 33 days

There were **12**,671 total job postings for your selection from March 2021 to February 2023, of which **5**,643 were unique. These numbers give us a Posting Intensity of **2-to-1**, meaning that for every 2 postings there is 1 unique job posting.