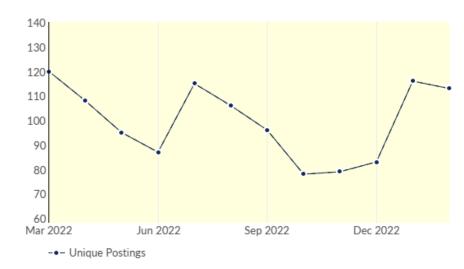

### Remote Trends in Job Postings by Quarter

The chart below captures the remote posting trends based on your filters.

| Month    | Unique Postings | Posting Intensity |
|----------|-----------------|-------------------|
| Feb 2023 | 113             | 2:1               |
| Jan 2023 | 116             | 2:1               |
| Dec 2022 | 83              | 3:1               |
| Nov 2022 | 79              | 3:1               |
| Oct 2022 | 78              | 3:1               |
| Sep 2022 | 96              | 3:1               |
| Aug 2022 | 106             | 2:1               |
| Jul 2022 | 115             | 2:1               |
| Jun 2022 | 87              | 2:1               |
| May 2022 | 95              | 2:1               |
| Apr 2022 | 108             | 2:1               |
| Mar 2022 | 120             | 2:1               |

| Month    | Unique Postings | Posting Intensity |
|----------|-----------------|-------------------|
| Feb 2023 | 113             | 2:1               |
| Jan 2023 | 116             | 2:1               |
| Dec 2022 | 83              | 3:1               |
| Nov 2022 | 79              | 3:1               |
| Oct 2022 | 78              | 3:1               |
| Sep 2022 | 96              | 3:1               |
| Aug 2022 | 106             | 2:1               |
| Jul 2022 | 115             | 2:1               |
| Jun 2022 | 87              | 2:1               |
| May 2022 | 95              | 2:1               |
| Apr 2022 | 108             | 2:1               |
| Mar 2022 | 120             | 2:1               |