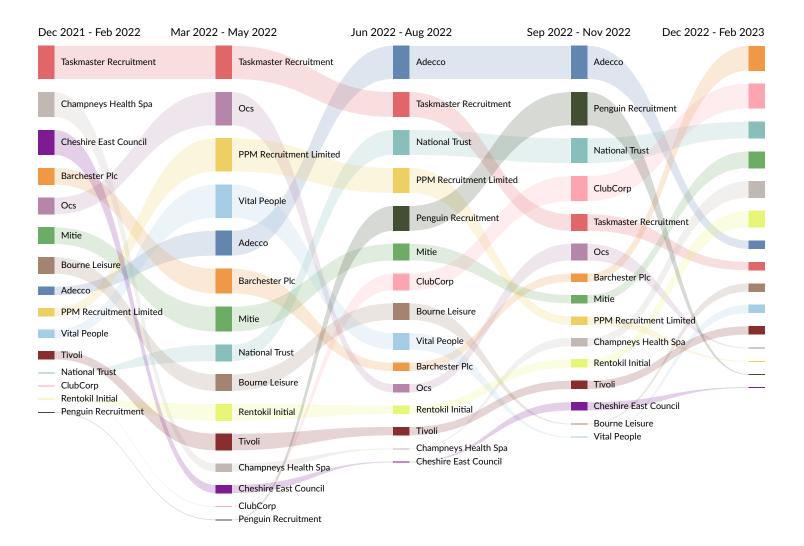

### Company Trends in Job Postings by Quarter

The chart below captures the postings trend for the top 15 companies posted for based on your filters.