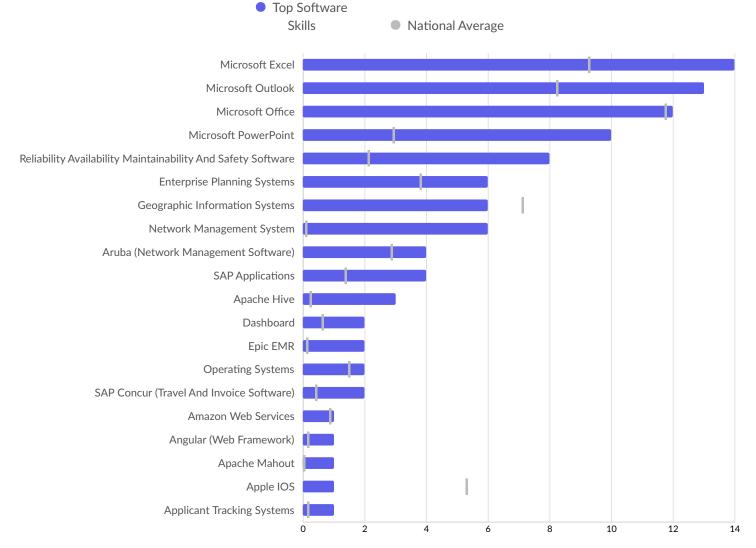

| Top Software Skills                                          | Unique Postings | National Average |
|--------------------------------------------------------------|-----------------|------------------|
| Microsoft Excel                                              | 14              | 9                |
| Microsoft Outlook                                            | 13              | 8                |
| Microsoft Office                                             | 12              | 12               |
| Microsoft PowerPoint                                         | 10              | 3                |
| Reliability Availability Maintainability And Safety Software | 8               | 2                |
| Enterprise Planning Systems                                  | 6               | 4                |
| Geographic Information Systems                               | 6               | 7                |
| Network Management System                                    | 6               | 0                |
| Aruba (Network Management Software)                          | 4               | 3                |
| SAP Applications                                             | 4               | 1                |
| Apache Hive                                                  | 3               | 0                |
| Dashboard                                                    | 2               | 1                |
|                                                              |                 |                  |

| Epic EMR                                 | 2 | 0 |
|------------------------------------------|---|---|
| Operating Systems                        | 2 | 1 |
| SAP Concur (Travel And Invoice Software) | 2 | 0 |
| Amazon Web Services                      | 1 | 1 |
| Angular (Web Framework)                  | 1 | 0 |
| Apache Mahout                            | 1 | 0 |
| Apple IOS                                | 1 | 5 |
| Applicant Tracking Systems               | 1 | 0 |
|                                          |   |   |