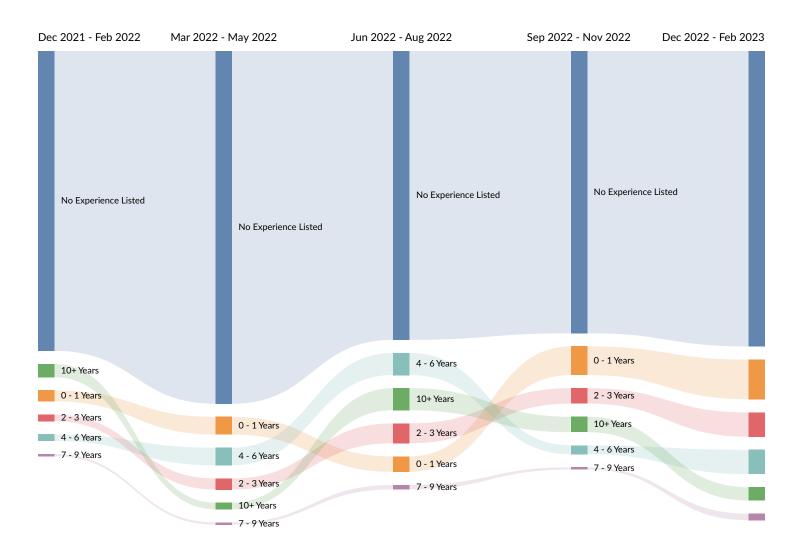

### Minimum Experience Requirement Trends in Job Postings by Quarter

The chart below captures the trend for the experience requirements by quarter shown in postings in your region based on your filters.