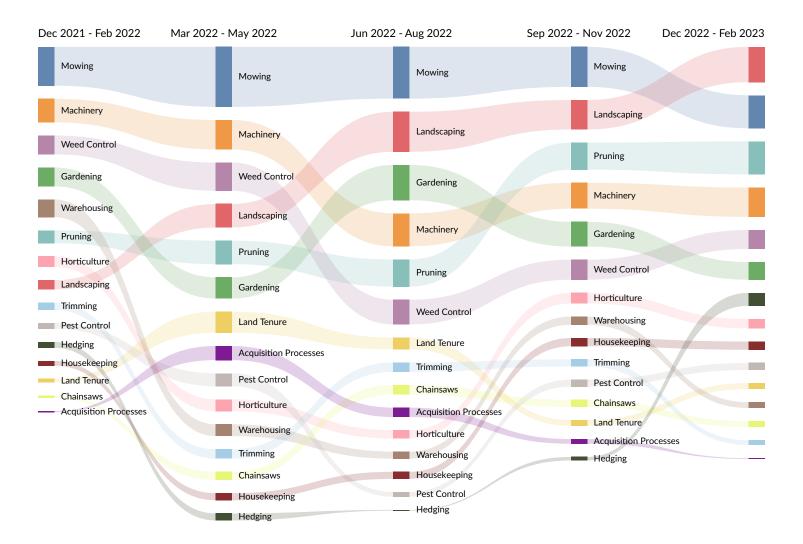

### Skill Trends in Job Postings by Quarter

The chart below captures the postings trend for the top 15 skills posted for based on your filters.