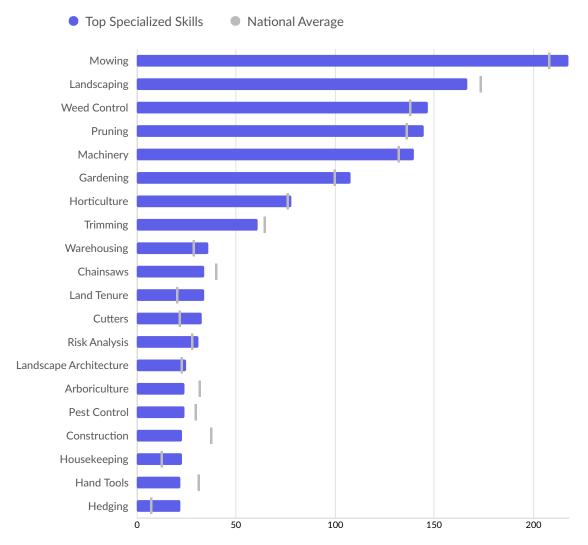

| Top Specialized Skills | Unique Postings | National Average |
|------------------------|-----------------|------------------|
| Mowing                 | 218             | 208              |
| Landscaping            | 167             | 173              |
| Weed Control           | 147             | 138              |
| Pruning                | 145             | 136              |
| Machinery              | 140             | 132              |
| Gardening              | 108             | 99               |
| Horticulture           | 78              | 76               |
| Trimming               | 61              | 64               |
| Warehousing            | 36              | 28               |
| Chainsaws              | 34              | 40               |
| Land Tenure            | 34              | 20               |
| Cutters                | 33              | 21               |
| Risk Analysis          | 31              | 27               |
|                        |                 |                  |

| Landscape Architecture | 25 | 22 |
|------------------------|----|----|
| Arboriculture          | 24 | 31 |
| Pest Control           | 24 | 29 |
| Construction           | 23 | 37 |
| Housekeeping           | 23 | 12 |
| Hand Tools             | 22 | 31 |
| Hedging                | 22 | 7  |
|                        |    |    |