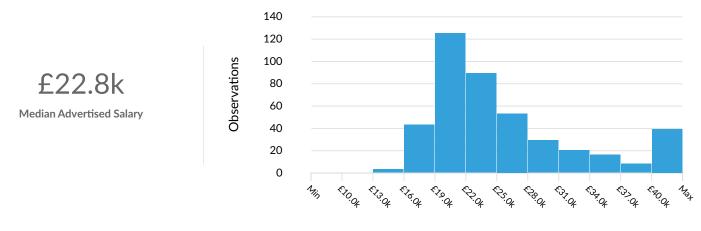

### **Advertised Salary**

There are 425 advertised salary observations (47% of the 913 matching postings).

Advertised Salary