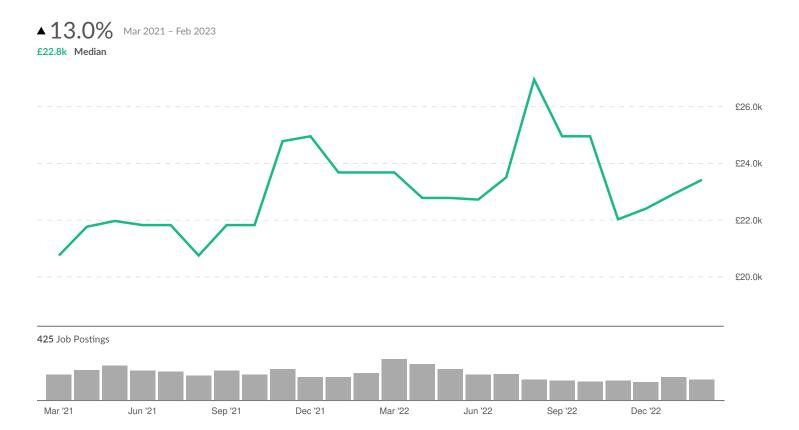

sults should include         Code       Description         2       Agriculture, Horticulture, & the Outdoors         Minimum Experience Required:       Any | E06000050 Cheshire West and Chester |

### Job Postings Summary



There were 1,792 total job postings for your selection from March 2021 to February 2023, of which 913 were unique. These numbers give us a Posting Intensity of 2-to-1, meaning that for every 2 postings there is 1 unique job posting.

This is close to the Posting Intensity for all other occupations and companies in the region (3-to-1), indicating that they are putting average effort toward hiring for this position.

### **Advertised Salary**

There are 425 advertised salary observations (47% of the 913 matching postings).



Advertised Salary

# Advertised Wage Trend



# **Top Cities Posting**

| City                                      | Total/Unique (Mar 2021 - Feb<br>2023) | Posting Intensity | Median<br>Posting<br>Duration |
|-------------------------------------------|---------------------------------------|-------------------|-------------------------------|
| Chester, Cheshire West and Chester        | 439 / 222                             | 2:1               | 34 days                       |
| Warrington                                | 409 / 207                             | 2:1               | 32 days                       |
| Macclesfield, Cheshire East               | 155 / 73                              | 2:1               | 30 days                       |
| Crewe, Cheshire East                      | 106 / 61