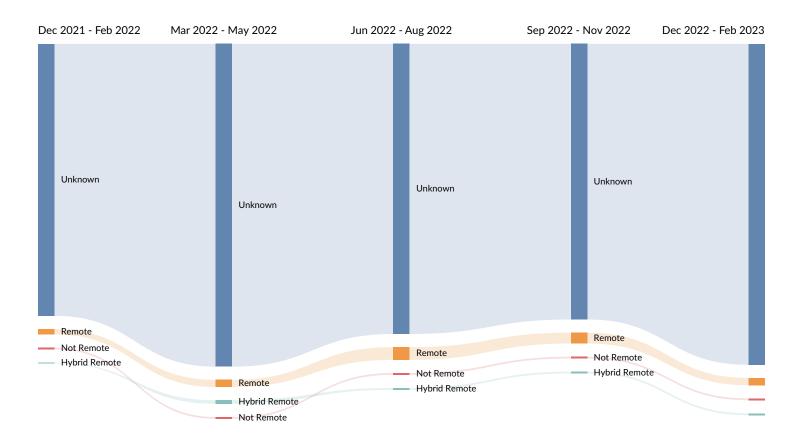

### Remote Trends in Job Postings by Quarter

The chart below captures the remote posting trends based on your filters.

| Month    | Unique Postings | Posting Intensity |
|----------|-----------------|-------------------|
| Feb 2023 | 113             | 2:1               |
| Jan 2023 | 116             | 2:1               |
| Dec 2022 | 83              | 3:1               |
| Nov 2022 | 79              | 3:1               |
| Oct 2022 | 78              | 3:1               |
| Sep 2022 | 96              | 3:1               |
| Aug 2022 | 106             | 2:1               |
| Jul 2022 | 115             | 2:1               |
| Jun 2022 | 87              | 2:1               |
| May 2022 | 95              | 2:1               |
| Apr 2022 | 108             | 2:1               |
| Mar 2022 | 120             | 2:1               |