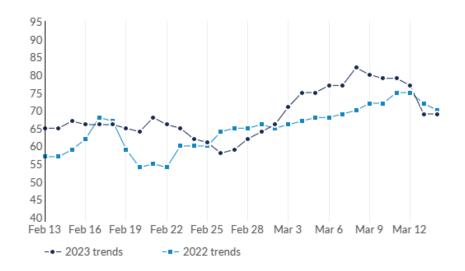

This view displays the most recent 30 days of job postings activity to show near-term trends. It does not reflect your timeframe.

| Day               | Unique Postings | Last Year's Unique Postings | % Change |
|-------------------|-----------------|-----------------------------|----------|
| February 13, 2023 | 65              | 57                          | +14.0%   |
| February 14, 2023 | 65              | 57                          | +14.0%   |
| February 15, 2023 | 67              | 59                          | +13.6%   |
| February 16, 2023 | 66              | 62                          | +6.5%    |
| February 17, 2023 | 66              | 68                          | -2.9%    |
| February 18, 2023 | 66              | 67                          | -1.5%    |
| February 19, 2023 | 65              | 59                          | +10.2%   |
| February 20, 2023 | 64              | 54                          | +18.5%   |
| February 21, 2023 | 68              | 55                          | +23.6%   |
| February 22, 2023 | 66              | 54                          | +22.2%   |
| February 23, 2023 | 65              | 60                          | +8.3%    |
| February 24, 2023 | 62              | 60                          | +3.3%    |
| February 25, 2023 | 61              | 60                          | +1.7%    |
| February 26, 2023 | 58              | 64                          | -9.4%    |
| February 27, 2023 | 59              | 65                          | -9.2%    |
| February 28, 2023 | 62              | 65                          | -4.6%    |
| March 1, 2023     | 64              | 66                          | -3.0%    |
| March 2, 2023     | 66              | 65                          | +1.5%    |

| March 3, 2023  | 71 | 66 | +7.6%  |
|----------------|----|----|--------|
| March 4, 2023  | 75 | 67 | +11.9% |
| March 5, 2023  | 75 | 68 | +10.3% |
| March 6, 2023  | 77 | 68 | +13.2% |
| March 7, 2023  | 77 | 69 | +11.6% |
| March 8, 2023  | 82 | 70 | +17.1% |
| March 9, 2023  | 80 | 72 | +11.1% |
| March 10, 2023 | 79 | 72 | +9.7%  |
| March 11, 2023 | 79 | 75 | +5.3%  |
| March 12, 2023 | 77 | 75 | +2.7%  |
| March 13, 2023 | 69 | 72 | -4.2%  |
| March 14, 2023 | 69 | 70 | -1.4%  |