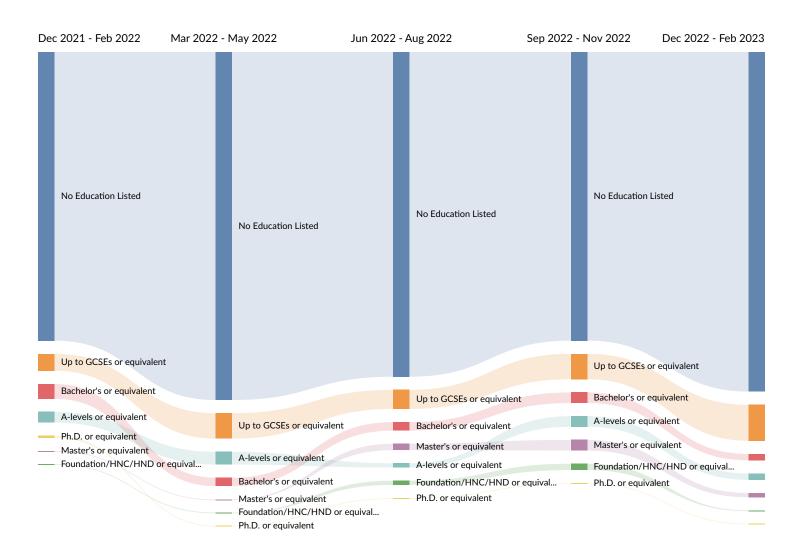

### Educational Requirement Trends in Job Postings by Quarter

The chart below captures the quarterly trend for the educational requirements shown in postings in your region based on your filters.