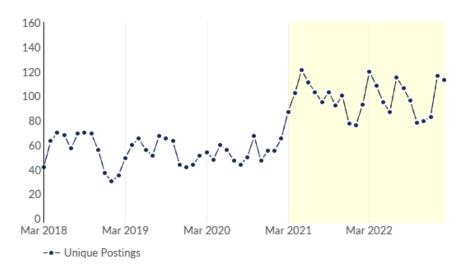

### Remote Trends in Job Postings by Quarter

The chart below captures the remote posting trends based on your filters.

| Month    | Unique Postings | Posting Intensity |
|----------|-----------------|-------------------|
| Feb 2023 | 113             | 2:1               |
| Jan 2023 | 116             | 2:1               |
| Dec 2022 | 83              | 3:1               |
| Nov 2022 | 79              | 3:1               |
| Oct 2022 | 78              | 3:1               |
| Sep 2022 | 96              | 3:1               |
| Aug 2022 | 106             | 2:1               |
| Jul 2022 | 115             | 2:1               |
| Jun 2022 | 87              | 2:1               |
| May 2022 | 95              | 2:1               |
| Apr 2022 | 108             | 2:1               |
| Mar 2022 | 120             | 2:1               |

| Month    | Unique Postings | Posting Intensity |
|----------|-----------------|-------------------|
| Feb 2023 | 113             | 2:1               |
| Jan 2023 | 116             | 2:1               |
| Dec 2022 | 83              | 3:1               |
| Nov 2022 | 79              | 3:1               |
| Oct 2022 | 78              | 3:1               |
| Sep 2022 | 96              | 3:1               |
| Aug 2022 | 106             | 2:1               |
| Jul 2022 | 115             | 2:1               |
| Jun 2022 | 87              | 2:1               |
| May 2022 | 95              | 2:1               |
| Apr 2022 | 108             | 2:1               |
| Mar 2022 | 120             | 2:1               |