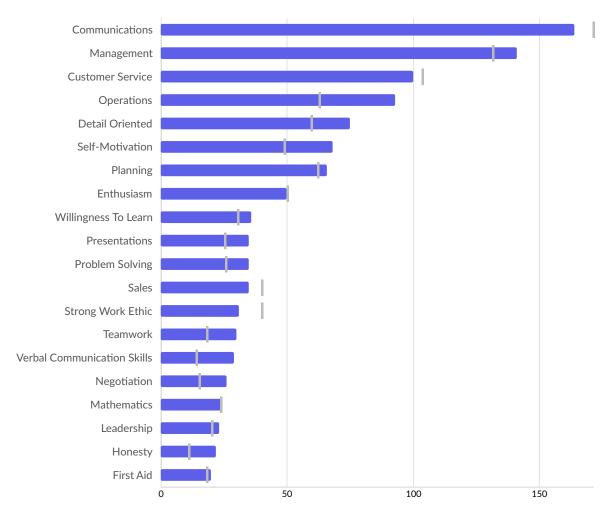

#### Top Common Skills National Average

| Top Common Skills    | Unique Postings | National Average |
|----------------------|-----------------|------------------|
| Communications       | 164             | 171              |
| Management           | 141             | 131              |
| Customer Service     | 100             | 103              |
| Operations           | 93              | 63               |
| Detail Oriented      | 75              | 59               |
| Self-Motivation      | 68              | 49               |
| Planning             | 66              | 62               |
| Enthusiasm           | 50              | 50               |
| Willingness To Learn | 36              | 30               |
| Presentations        | 35              | 25               |
| Problem Solving      | 35              | 25               |
| Sales                | 35              | 40               |
| Strong Work Ethic    | 31              | 40               |
|                      |                 |                  |

| Teamwork                    | 30 | 18 |
|-----------------------------|----|----|
| Verbal Communication Skills | 29 | 14 |
| Negotiation                 | 26 | 15 |
| Mathematics                 | 24 | 23 |
| Leadership                  | 23 | 20 |
| Honesty                     | 22 | 11 |
| First Aid                   | 20 | 18 |
|                             |    |    |