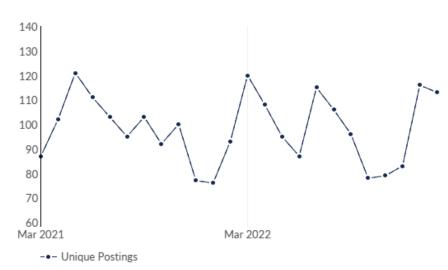

### Remote Trends in Job Postings by Quarter

The chart below captures the remote posting trends based on your filters.

| Month    | Unique Postings | Posting Intensity |
|----------|-----------------|-------------------|
| Feb 2023 | 113             | 2:1               |
| Jan 2023 | 116             | 2:1               |
| Dec 2022 | 83              | 3:1               |
| Nov 2022 | 79              | 3:1               |
| Oct 2022 | 78              | 3:1               |
| Sep 2022 | 96              | 3:1               |
| Aug 2022 | 106             | 2:1               |
| Jul 2022 | 115             | 2:1               |
| Jun 2022 | 87              | 2:1               |
| May 2022 | 95              | 2:1               |
| Apr 2022 | 108             | 2:1               |
| Mar 2022 | 120             | 2:1               |

| Month    | Unique Postings | Posting Intensity |
|----------|-----------------|-------------------|
| Feb 2023 | 113             | 2:1               |
| Jan 2023 | 116             | 2:1               |
| Dec 2022 | 83              | 3:1               |
| Nov 2022 | 79              | 3:1               |
| Oct 2022 | 78              | 3:1               |
| Sep 2022 | 96              | 3:1               |
| Aug 2022 | 106             | 2:1               |
| Jul 2022 | 115             | 2:1               |
| Jun 2022 | 87              | 2:1               |
| May 2022 | 95              | 2:1               |
| Apr 2022 | 108             | 2:1               |
| Mar 2022 | 120             | 2:1               |