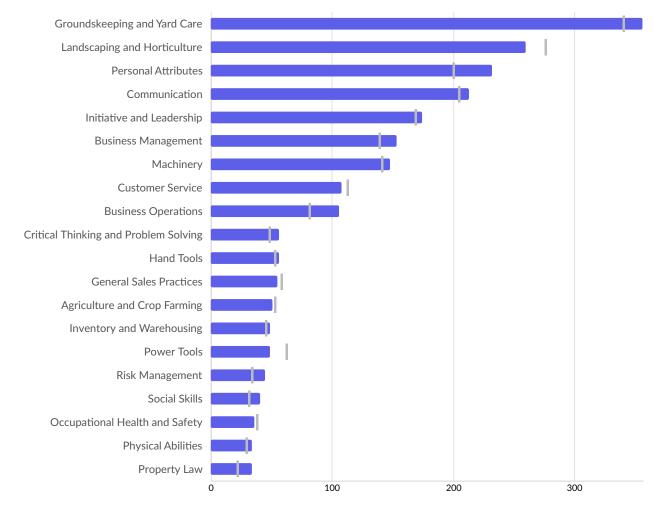

#### Top Skill Subcategories National Average

| Top Skill Subcategories               | Unique Postings | National Average |
|---------------------------------------|-----------------|------------------|
| Groundskeeping and Yard Care          | 356             | 339              |
| Landscaping and Horticulture          | 260             | 275              |
| Personal Attributes                   | 232             | 199              |
| Communication                         | 213             | 204              |
| Initiative and Leadership             | 174             | 168              |
| Business Management                   | 153             | 138              |
| Machinery                             | 148             | 140              |
| Customer Service                      | 108             | 112              |
| Business Operations                   | 106             | 81               |
| Critical Thinking and Problem Solving | 56              | 47               |
| Hand Tools                            | 56              | 52               |
| General Sales Practices               | 55              | 58               |
| Agriculture and Crop Farming          | 51              | 52               |

| Inventory and Warehousing      | 49 | 45 |
|--------------------------------|----|----|
| Power Tools                    | 49 | 61 |
| Risk Management                | 45 | 33 |
| Social Skills                  | 41 | 31 |
| Occupational Health and Safety | 36 | 37 |
| Physical Abilities             | 34 | 28 |
| Property Law                   | 34 | 21 |
|                                |    |    |