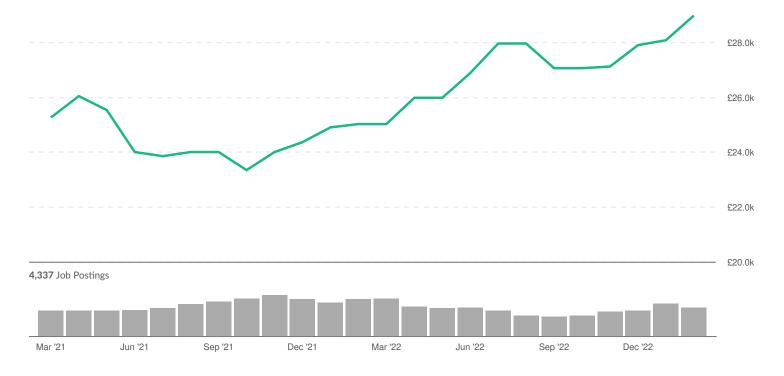

ummary**

8,042
Unique Postings
18,295 Total Postings

2:1
Posting Intensity

Regional Average: 3:1

35 days

Median Posting Duration

Regional Average: 33 days

There were 18,295 total job postings for your selection from March 2021 to February 2023, of which 8,042 were unique. These numbers give us a Posting Intensity of 2-to-1, meaning that for every 2 postings there is 1 unique job posting.

This is close to the Posting Intensity for all other occupations and companies in the region (3-to-1), indicating that they are putting average effort toward hiring for this position.

#### **Advertised Salary**

There are 4,336 advertised salary observations (54% of the 8,042 matching postings).

£26.0k
Median Advertised Salary



**Advertised Salary** 

## Advertised Wage Trend



£26.0k Median



# **Top Cities Posting**

| City                                         | Total/Unique (Mar 2021 - Feb<br>2023) | Posting Intensity | Median<br>Posting<br>Duration |
|----------------------------------------------|---------------------------------------|-------------------|-------------------------------|
| Warrington                                   | 4,915 / 2,101                         | 2:1               | 34 days                       |
| Chester, Cheshire West and Chester           | 3,937 / 1,573                         | 3:1               | 34 days                       |
| Crewe, Cheshire East                         | 2,302 / 1,071                         | 2:1               | 34 days                       |
| Macclesfield, Cheshire East                  | 1,385 / 617