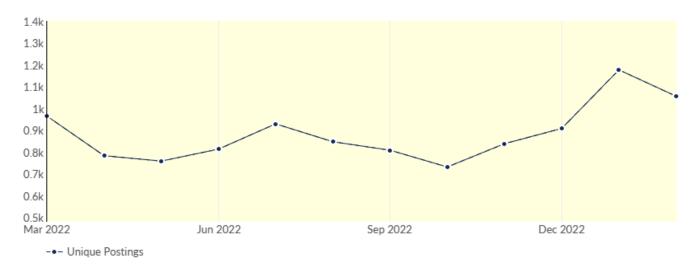

### Remote Trends in Job Postings by Quarter

The chart below captures the remote posting trends based on your filters.

| Month    | Unique Postings | Posting Intensity |
|----------|-----------------|-------------------|
| Feb 2023 | 1,056           | 2:1               |
| Jan 2023 | 1,177           | 2:1               |
| Dec 2022 | 908             | 2:1               |
| Nov 2022 | 838             | 2:1               |
| Oct 2022 | 731             | 3:1               |
| Sep 2022 | 808             | 2:1               |
| Aug 2022 | 847             | 2:1               |
| Jul 2022 | 929             | 2:1               |
| Jun 2022 | 813             | 2:1               |
| May 2022 | 758             | 2:1               |
| Apr 2022 | 783             | 2:1               |
| Mar 2022 | 965             | 2:1               |

| Month    | Unique Postings | Posting Intensity |
|----------|-----------------|-------------------|
| Feb 2023 | 1,056           | 2:1               |
| Jan 2023 | 1,177           | 2:1               |
| Dec 2022 | 908             | 2:1               |
| Nov 2022 | 838             | 2:1               |
| Oct 2022 | 731             | 3:1               |
| Sep 2022 | 808             | 2:1               |
| Aug 2022 | 847             | 2:1               |
| Jul 2022 | 929             | 2:1               |
| Jun 2022 | 813             | 2:1               |
| May 2022 | 758             | 2:1               |
| Apr 2022 | 783             | 2:1               |
| Mar 2022 | 965             | 2:1               |