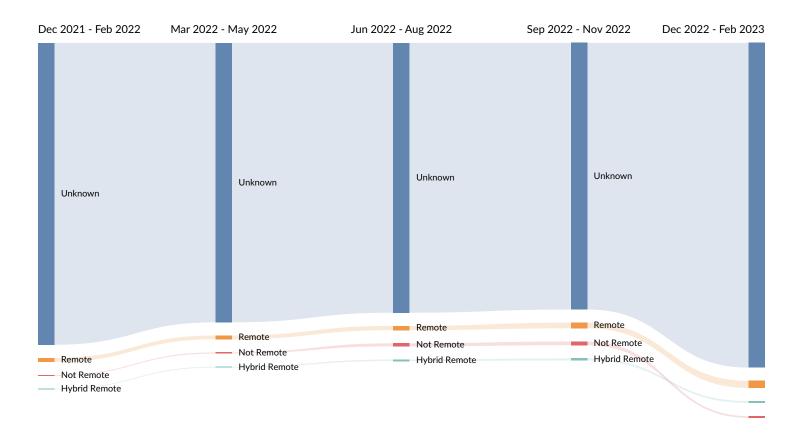

### Remote Trends in Job Postings by Quarter

The chart below captures the remote posting trends based on your filters.

| Month    | Unique Postings | Posting Intensity |
|----------|-----------------|-------------------|
| Feb 2023 | 1,056           | 2:1               |
| Jan 2023 | 1,177           | 2:1               |
| Dec 2022 | 908             | 2:1               |
| Nov 2022 | 838             | 2:1               |
| Oct 2022 | 731             | 3:1               |
| Sep 2022 | 808             | 2:1               |
| Aug 2022 | 847             | 2:1               |
| Jul 2022 | 929             | 2:1               |
| Jun 2022 | 813             | 2:1               |
| May 2022 | 758             | 2:1               |
| Apr 2022 | 783             | 2:1               |
| Mar 2022 | 965             | 2:1               |

| Month    | Unique Postings | Posting Intensity |
|----------|-----------------|-------------------|
| Feb 2023 | 1,056           | 2:1               |
| Jan 2023 | 1,177           | 2:1               |
| Dec 2022 | 908             | 2:1               |
| Nov 2022 | 838             | 2:1               |
| Oct 2022 | 731             | 3:1               |
| Sep 2022 | 808             | 2:1               |
| Aug 2022 | 847             | 2:1               |
| Jul 2022 | 929             | 2:1               |
| Jun 2022 | 813             | 2:1               |
| May 2022 | 758             | 2:1               |
| Apr 2022 | 783             | 2:1               |
| Mar 2022 | 965             | 2:1               |