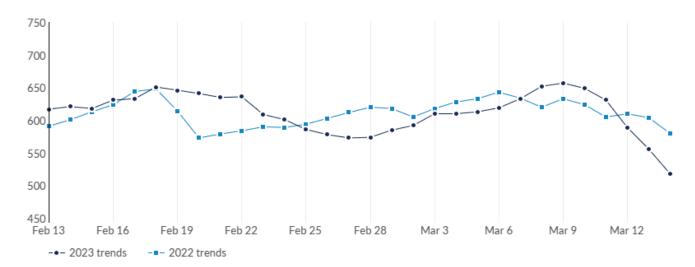

This view displays the most recent 30 days of job postings activity to show near-term trends. It does not reflect your timeframe.

| Day               | Unique Postings | Last Year's Unique Postings | % Change |
|-------------------|-----------------|-----------------------------|----------|
| February 13, 2023 | 617             | 591                         | +4.4%    |
| February 14, 2023 | 621             | 601                         | +3.3%    |
| February 15, 2023 | 618             | 613                         | +0.8%    |
| February 16, 2023 | 631             | 624                         | +1.1%    |
| February 17, 2023 | 633             | 644                         | -1.7%    |
| February 18, 2023 | 651             | 648                         | +0.5%    |
| February 19, 2023 | 646             | 614                         | +5.2%    |
| February 20, 2023 | 641             | 573                         | +11.9%   |
| February 21, 2023 | 635             | 579                         | +9.7%    |
| February 22, 2023 | 636             | 584                         | +8.9%    |
| February 23, 2023 | 609             | 590                         | +3.2%    |
| February 24, 2023 | 601             | 589                         | +2.0%    |
| February 25, 2023 | 586             | 594                         | -1.3%    |
| February 26, 2023 | 578             | 603                         | -4.1%    |
| February 27, 2023 | 573             | 612                         | -6.4%    |
| February 28, 2023 | 574             | 620                         | -7.4%    |
| March 1, 2023     | 585             | 618                         | -5.3%    |
| March 2, 2023     | 592             | 605                         | -2.1%    |
|                   |                 |                             |          |

| March 3, 2023  | 610 | 618 | -1.3%  |
|----------------|-----|-----|--------|
| March 4, 2023  | 610 | 628 | -2.9%  |
| March 5, 2023  | 613 | 633 | -3.2%  |
| March 6, 2023  | 619 | 643 | -3.7%  |
| March 7, 2023  | 633 | 634 | -0.2%  |
| March 8, 2023  | 652 | 620 | +5.2%  |
| March 9, 2023  | 657 | 633 | +3.8%  |
| March 10, 2023 | 649 | 624 | +4.0%  |
| March 11, 2023 | 631 | 605 | +4.3%  |
| March 12, 2023 | 589 | 610 | -3.4%  |
| March 13, 2023 | 556 | 604 | -7.9%  |
| March 14, 2023 | 518 | 580 | -10.7% |
|                |     |     |        |