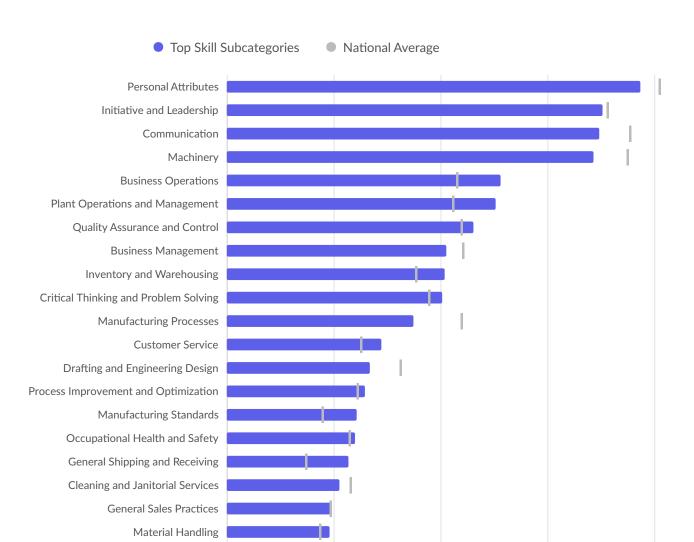

500

1,000

1,500

| Top Skill Subcategories               | Unique Postings | National Average |
|---------------------------------------|-----------------|------------------|
| Personal Attributes                   | 1,935           | 2,020            |
| Initiative and Leadership             | 1,760           | 1,776            |
| Communication                         | 1,744           | 1,881            |
| Machinery                             | 1,715           | 1,871            |
| Business Operations                   | 1,282           | 1,074            |
| Plant Operations and Management       | 1,259           | 1,053            |
| Quality Assurance and Control         | 1,153           | 1,093            |
| Business Management                   | 1,027           | 1,102            |
| Inventory and Warehousing             | 1,020           | 879              |
| Critical Thinking and Problem Solving | 1,010           | 945              |
| Manufacturing Processes               | 875             | 1,091            |
| Customer Service                      | 724             | 624              |
| Drafting and Engineering Design       | 668             | 808              |

2,000

| Process Improvement and Optimization | 646 | 609 |
|--------------------------------------|-----|-----|
| Manufacturing Standards              | 607 | 443 |
| Occupational Health and Safety       | 602 | 569 |
| General Shipping and Receiving       | 568 | 367 |
| Cleaning and Janitorial Services     | 527 | 575 |
| General Sales Practices              | 493 | 481 |
| Material Handling                    | 482 | 433 |