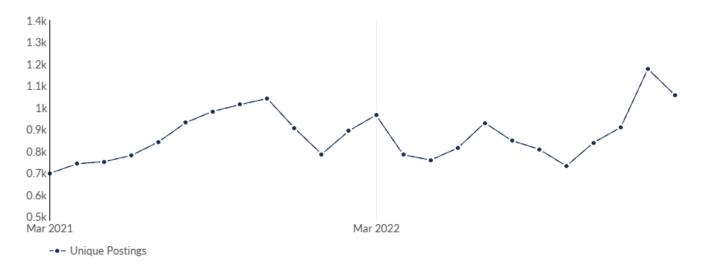

### Remote Trends in Job Postings by Quarter

The chart below captures the remote posting trends based on your filters.

| Month    | Unique Postings | Posting Intensity |
|----------|-----------------|-------------------|
| Feb 2023 | 1,056           | 2:1               |
| Jan 2023 | 1,177           | 2:1               |
| Dec 2022 | 908             | 2:1               |
| Nov 2022 | 838             | 2:1               |
| Oct 2022 | 731             | 3:1               |
| Sep 2022 | 808             | 2:1               |
| Aug 2022 | 847             | 2:1               |
| Jul 2022 | 929             | 2:1               |
| Jun 2022 | 813             | 2:1               |
| May 2022 | 758             | 2:1               |
| Apr 2022 | 783             | 2:1               |
| Mar 2022 | 965             | 2:1               |