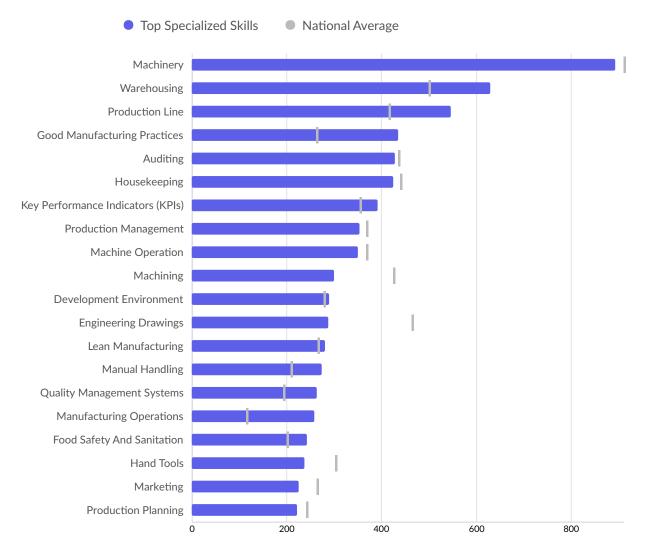

| Top Specialized Skills            | Unique Postings | National Average |
|-----------------------------------|-----------------|------------------|
| Machinery                         | 894             | 912              |
| Warehousing                       | 631             | 500              |
| Production Line                   | 547             | 415              |
| Good Manufacturing Practices      | 436             | 262              |
| Auditing                          | 429             | 435              |
| Housekeeping                      | 425             | 439              |
| Key Performance Indicators (KPIs) | 392             | 354              |
| Production Management             | 355             | 368              |
| Machine Operation                 | 350             | 369              |
| Machining                         | 300             | 425              |
| Development Environment           | 290             | 279              |
| Engineering Drawings              | 288             | 464              |
| Lean Manufacturing                | 281             | 265              |
|                                   |                 |                  |

| Manual Handling            | 274 | 209 |
|----------------------------|-----|-----|
| Quality Management Systems | 264 | 193 |
| Manufacturing Operations   | 259 | 114 |
| Food Safety And Sanitation | 243 | 200 |
| Hand Tools                 | 238 | 303 |
| Marketing                  | 225 | 265 |
| Production Planning        | 223 | 241 |