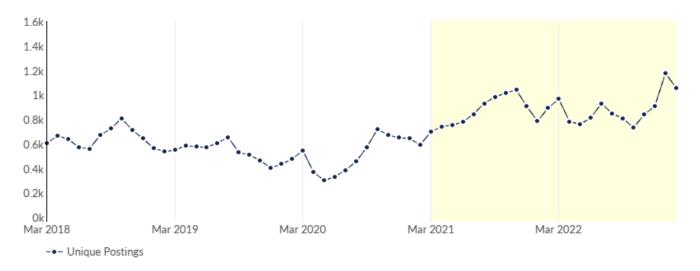

### **Job Postings Summary**

8,042
Unique Postings
18,295 Total Postings

2:1
Posting Intensity

Regional Average: 3:1

35 days

Median Posting Duration

Regional Average: 33 days

There were 18,295 total job postings for your selection from March 2021 to February 2023, of which 8,042 were unique. These numbers give us a Posting Intensity of 2-to-1, meaning that for every 2 postings there is 1 unique job posting.