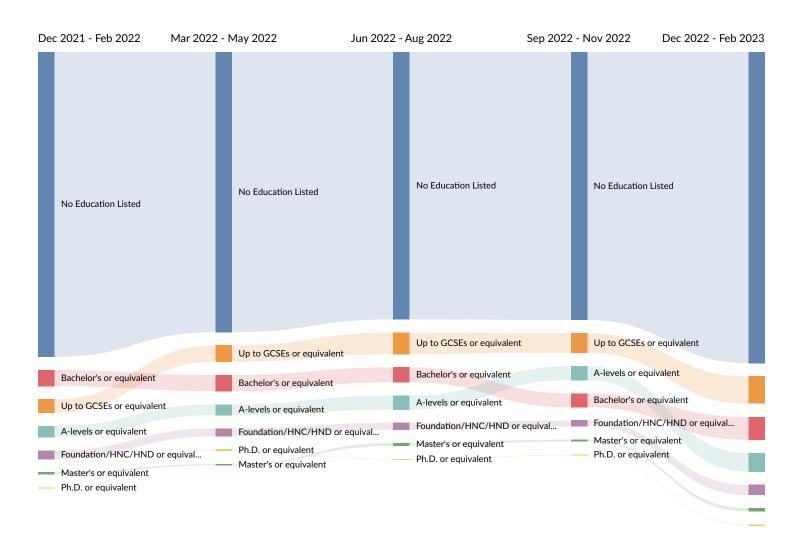

### **Educational Requirement Trends in Job Postings by Quarter**

The chart below captures the quarterly trend for the educational requirements shown in postings in your region based on your filters.