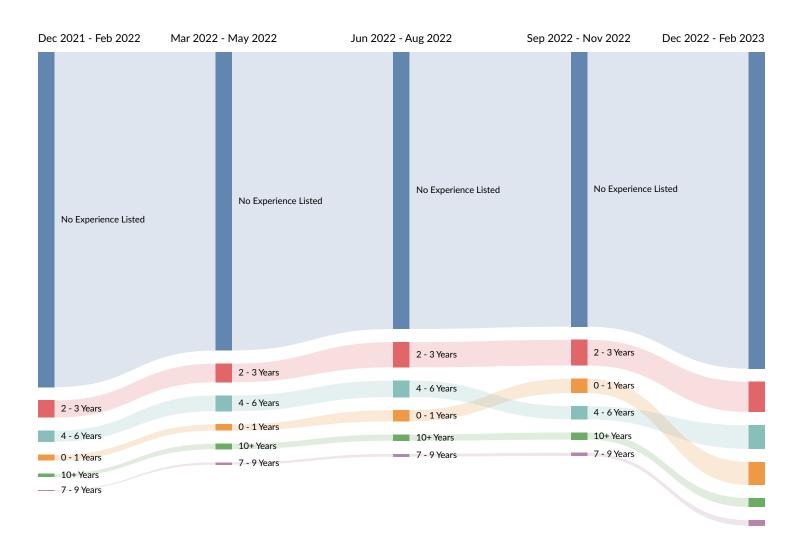

### Minimum Experience Requirement Trends in Job Postings by Quarter

The chart below captures the trend for the experience requirements by quarter shown in postings in your region based on your filters.