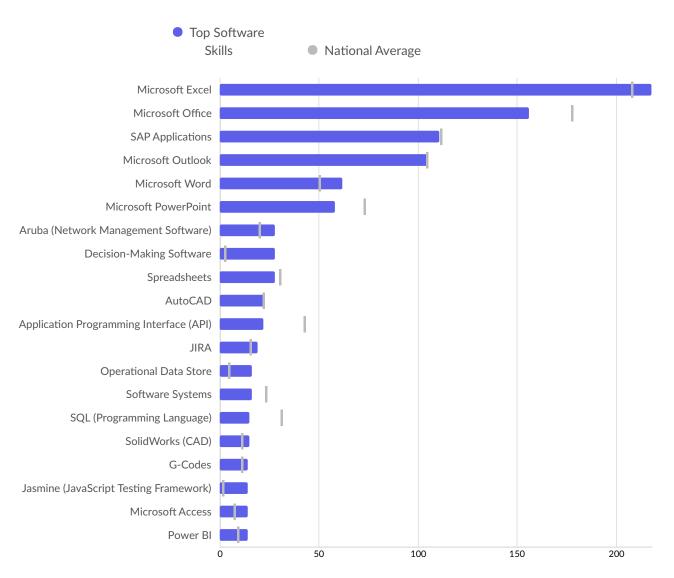

| Top Software Skills                     | Unique Postings | National Average |
|-----------------------------------------|-----------------|------------------|
| Microsoft Excel                         | 218             | 208              |
| Microsoft Office                        | 156             | 177              |
| SAP Applications                        | 111             | 111              |
| Microsoft Outlook                       | 105             | 104              |
| Microsoft Word                          | 62              | 50               |
| Microsoft PowerPoint                    | 58              | 73               |
| Aruba (Network Management Software)     | 28              | 19               |
| Decision-Making Software                | 28              | 2                |
| Spreadsheets                            | 28              | 30               |
| AutoCAD                                 | 23              | 22               |
| Application Programming Interface (API) | 22              | 42               |
| JIRA                                    | 19              | 15               |
|                                         |                 |                  |

| Operational Data Store                 | 16 | 4  |
|----------------------------------------|----|----|
| Software Systems                       | 16 | 23 |
| SQL (Programming Language)             | 15 | 31 |
| SolidWorks (CAD)                       | 15 | 11 |
| G-Codes                                | 14 | 11 |
| Jasmine (JavaScript Testing Framework) | 14 | 1  |
| Microsoft Access                       | 14 | 7  |
| Power BI                               | 14 | 9  |