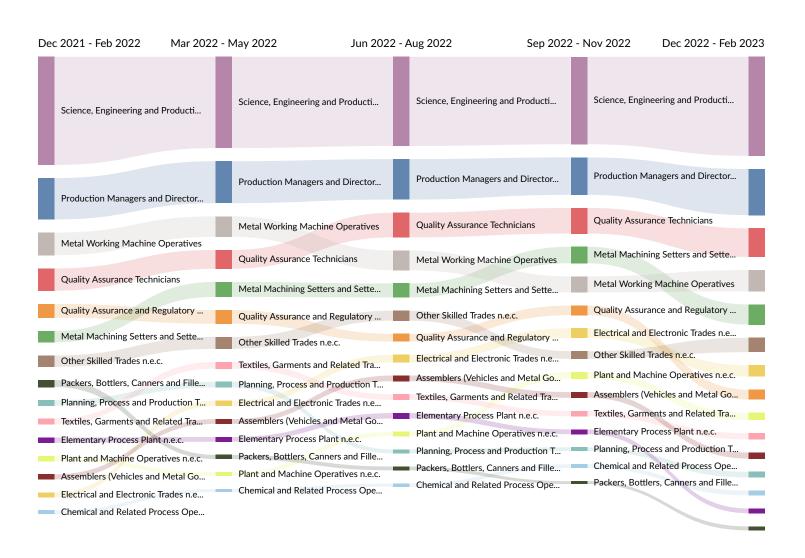

#### Occupation Trends in Job Postings by Quarter

The chart below captures the postings trend for the top 15 occupations posted for based on your filters.