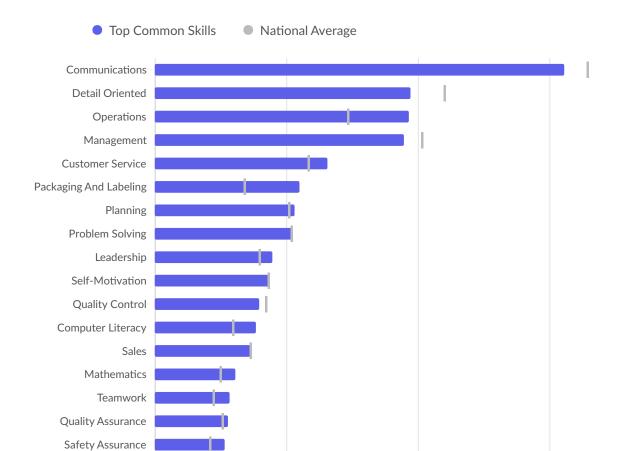

500

1,000

| Top Common Skills      | Unique Postings | National Average |
|------------------------|-----------------|------------------|
| Communications         | 1,554           | 1,639            |
| Detail Oriented        | 972             | 1,096            |
| Operations             | 965             | 729              |
| Management             | 946             | 1,011            |
| Customer Service       | 655             | 581              |
| Packaging And Labeling | 550             | 337              |
| Planning               | 532             | 506              |
| Problem Solving        | 522             | 516              |
| Leadership             | 445             | 393              |
| Self-Motivation        | 433             | 428              |
| Quality Control        | 396             | 417              |
| Computer Literacy      | 385             | 295              |
| Sales                  | 362             | 359              |
|                        |                 |                  |

Willingness To Learn

Microsoft Excel

Enthusiasm

0

1,500

| 306 | 247                             |
|-----|---------------------------------|
| 283 | 219                             |
| 279 | 252                             |
| 266 | 206                             |
| 230 | 266                             |
| 218 | 208                             |
| 217 | 236                             |
|     | 283<br>279<br>266<br>230<br>218 |