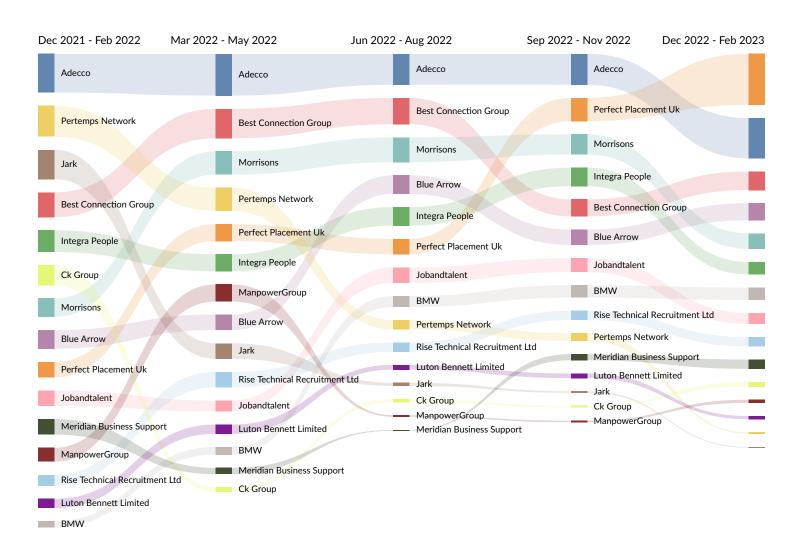

### Company Trends in Job Postings by Quarter

The chart below captures the postings trend for the top 15 companies posted for based on your filters.