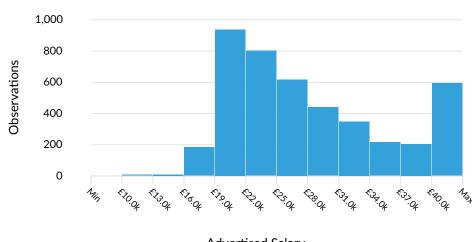

#### **Advertised Salary**

There are 4,336 advertised salary observations (54% of the 8,042 matching postings).

£26.0k
Median Advertised Salary

**Advertised Salary** 