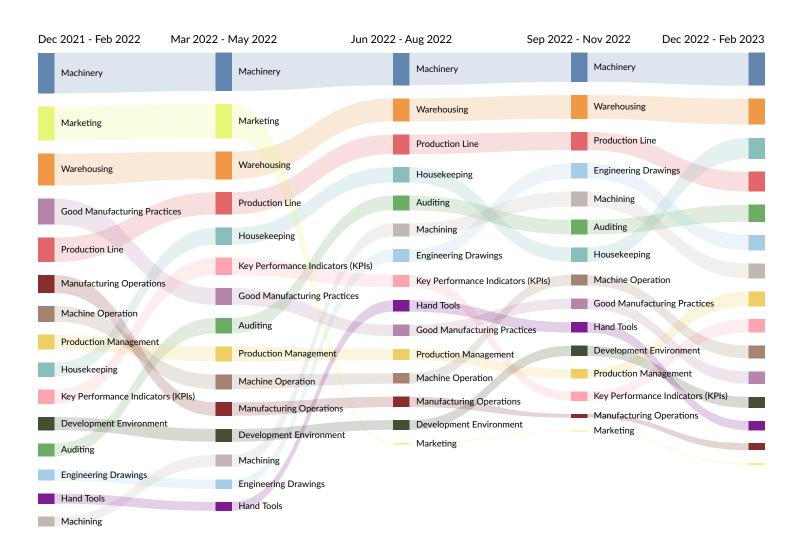

#### Skill Trends in Job Postings by Quarter

The chart below captures the postings trend for the top 15 skills posted for based on your filters.