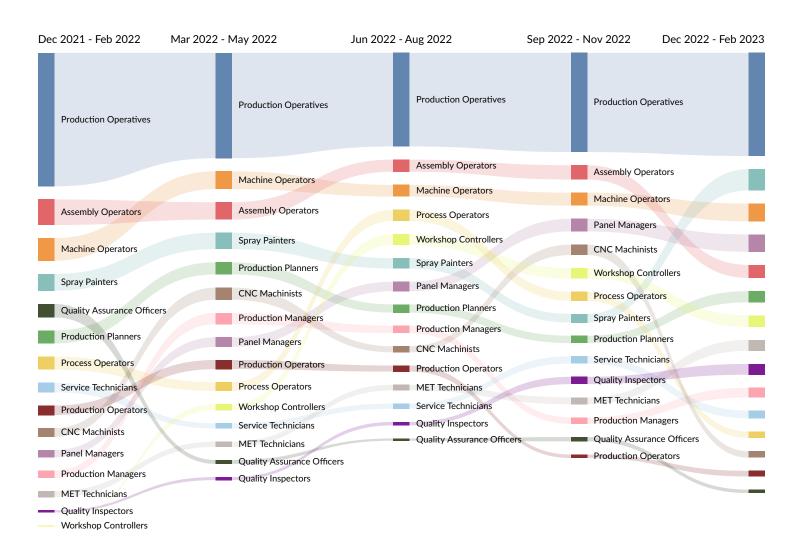

#### Job Title Trends in Job Postings by Quarter

The chart below captures the postings trend for the top 15 job titles posted for based on your filters.