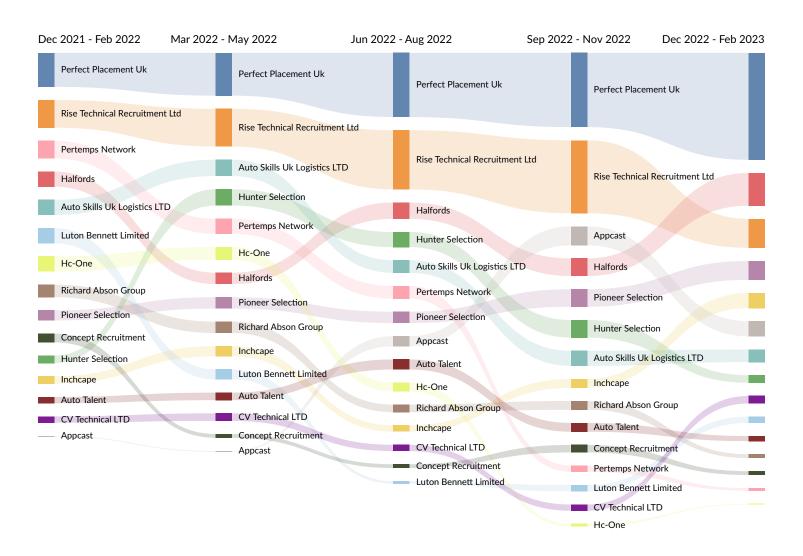

#### Company Trends in Job Postings by Quarter

The chart below captures the postings trend for the top 15 companies posted for based on your filters.