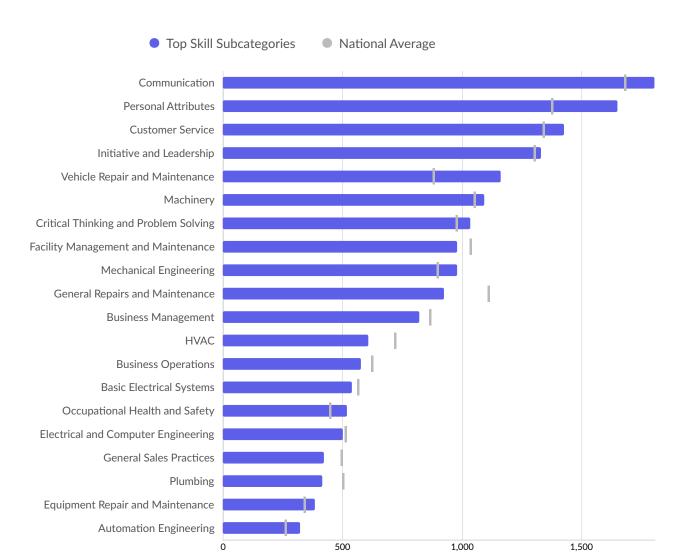

| Top Skill Subcategories               | Unique Postings | National Average |
|---------------------------------------|-----------------|------------------|
| Communication                         | 1,806           | 1,678            |
| Personal Attributes                   | 1,650           | 1,373            |
| Customer Service                      | 1,426           | 1,338            |
| Initiative and Leadership             | 1,330           | 1,301            |
| Vehicle Repair and Maintenance        | 1,162           | 877              |
| Machinery                             | 1,095           | 1,051            |
| Critical Thinking and Problem Solving | 1,034           | 973              |
| Facility Management and Maintenance   | 980             | 1,031            |
| Mechanical Engineering                | 979             | 893              |
| General Repairs and Maintenance       | 925             | 1,107            |
| Business Management                   | 823             | 863              |
| HVAC                                  | 609             | 715              |
| Business Operations                   | 577             | 618              |
|                                       |                 |                  |

| Basic Electrical Systems            | 540 | 561 |
|-------------------------------------|-----|-----|
| Occupational Health and Safety      | 520 | 444 |
| Electrical and Computer Engineering | 502 | 509 |
| General Sales Practices             | 422 | 491 |
| Plumbing                            | 416 | 500 |
| Equipment Repair and Maintenance    | 386 | 336 |
| Automation Engineering              | 325 | 257 |