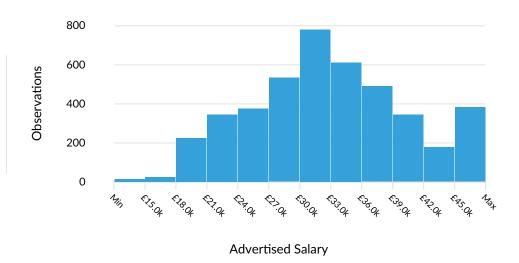

#### **Advertised Salary**

There are 4,288 advertised salary observations (56% of the 7,719 matching postings).

£32.4k
Median Advertised Salary