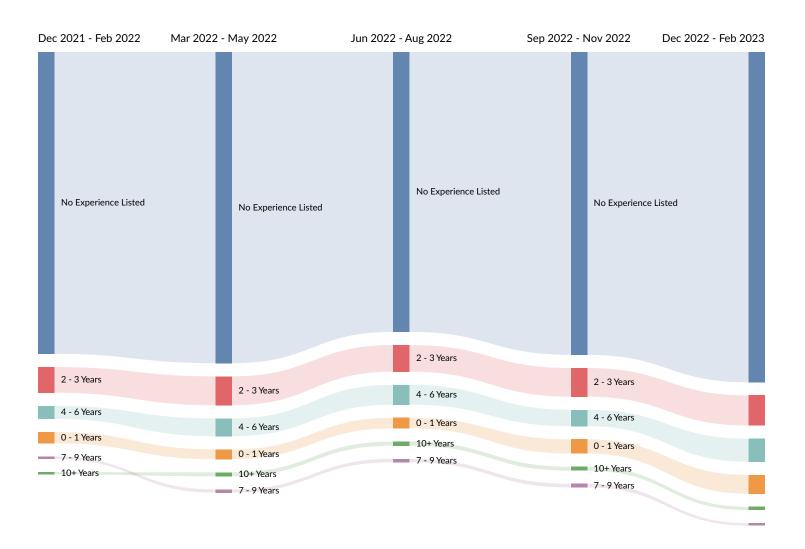

#### Minimum Experience Requirement Trends in Job Postings by Quarter

The chart below captures the trend for the experience requirements by quarter shown in postings in your region based on your filters.