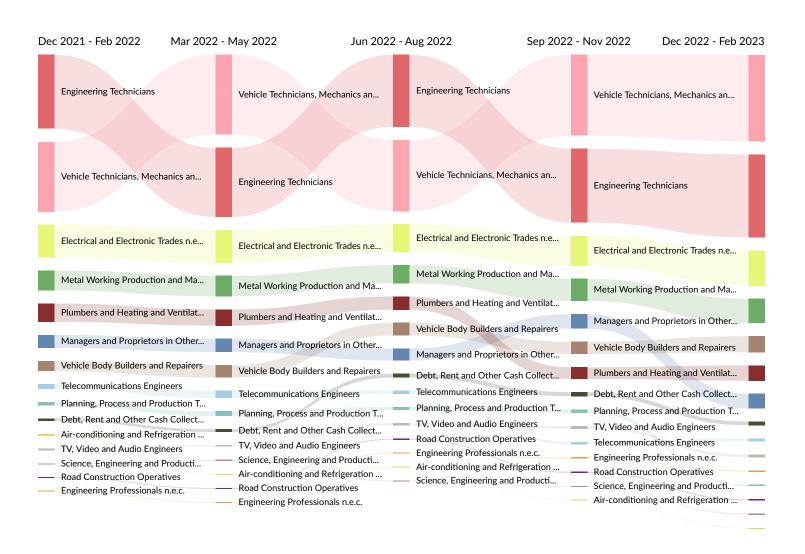

#### Occupation Trends in Job Postings by Quarter

The chart below captures the postings trend for the top 15 occupations posted for based on your filters.