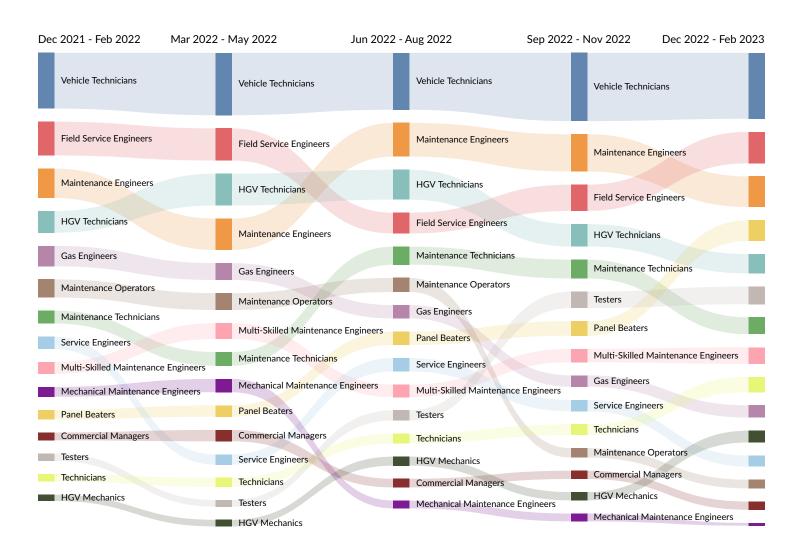

#### Job Title Trends in Job Postings by Quarter

The chart below captures the postings trend for the top 15 job titles posted for based on your filters.