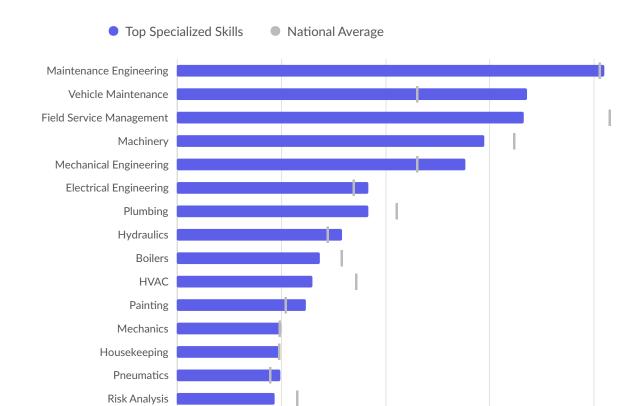

| Top Specialized Skills   | Unique Postings | National Average |
|--------------------------|-----------------|------------------|
| Maintenance Engineering  | 821             | 810              |
| Vehicle Maintenance      | 672             | 459              |
| Field Service Management | 665             | 828              |
| Machinery                | 590             | 646              |
| Mechanical Engineering   | 554             | 458              |
| Electrical Engineering   | 367             | 337              |
| Plumbing                 | 367             | 419              |
| Hydraulics               | 317             | 288              |
| Boilers                  | 275             | 315              |
| HVAC                     | 260             | 342              |
| Painting                 | 247             | 206              |
| Mechanics                | 200             | 195              |
| Housekeeping             | 199             | 194              |

800

| Pneumatics                        | 198 | 176 |
|-----------------------------------|-----|-----|
| Risk Analysis                     | 188 | 229 |
| Key Performance Indicators (KPIs) | 187 | 183 |
| Commissioning                     | 178 | 250 |
| Marketing                         | 177 | 195 |
| Auditing                          | 165 | 181 |
| Building Services Engineering     | 159 | 220 |