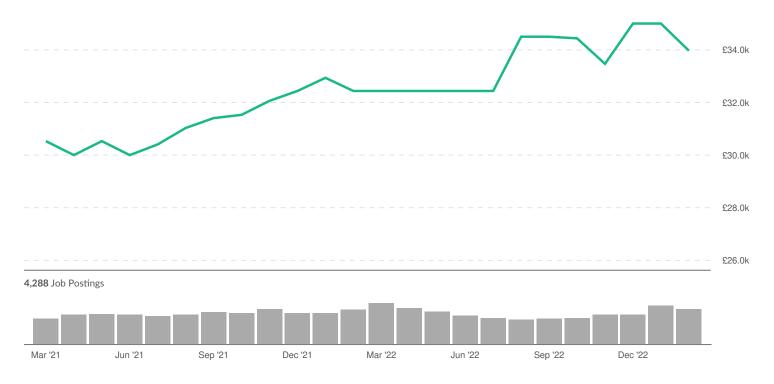

ngs

#### **Job Postings Summary**

7,719
Unique Postings
19,166 Total Postings

2:1
Posting Intensity
Regional Average: 3:1

34 days Median Posting Duration Regional Average: 33 days

There were 19,166 total job postings for your selection from March 2021 to February 2023, of which 7,719 were unique. These numbers give us a Posting Intensity of 2-to-1, meaning that for every 2 postings there is 1 unique job posting.

This is close to the Posting Intensity for all other occupations and companies in the region (3-to-1), indicating that they are putting average effort toward hiring for this position.

#### **Advertised Salary**

There are 4,288 advertised salary observations (56% of the 7,719 matching postings).

£32.4k
Median Advertised Salary



### Advertised Wage Trend



£32.4k Median



# **Top Cities Posting**

| City                                         | Total/Unique (Mar 2021 - Feb<br>2023) | Posting Intensity | Median<br>Posting<br>Duration |
|----------------------------------------------|---------------------------------------|-------------------|-------------------------------|
| Warrington                                   | 5,989 / 2,384                         | 3:1               | 35 days                       |
| Chester, Cheshire West and Chester           | 4,403 / 1,714                         | 3:1               | 33 days                       |
| Crewe, Cheshire East                         | 2,717 / 1,032                         | 3:1               | 34 days                       |
| Ellesmere Port, Cheshire West and<br>Chester | 1,186 / 505