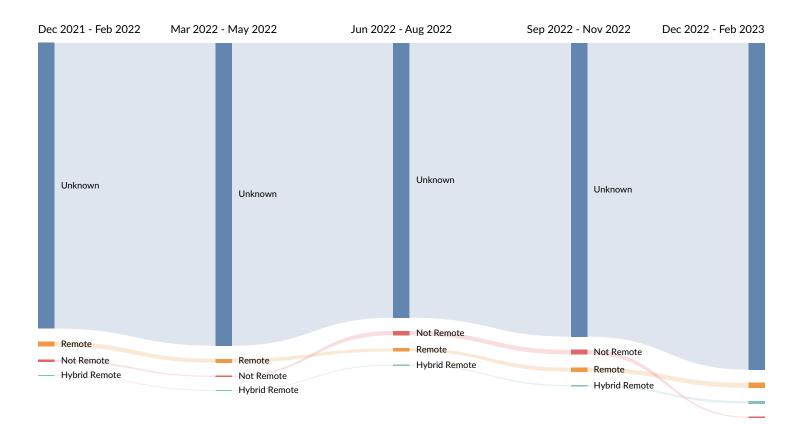

### Remote Trends in Job Postings by Quarter

The chart below captures the remote posting trends based on your filters.

| Month    | Unique Postings | Posting Intensity |
|----------|-----------------|-------------------|
| Feb 2023 | 1,002           | 3:1               |
| Jan 2023 | 1,128           | 3:1               |
| Dec 2022 | 884             | 3:1               |
| Nov 2022 | 905             | 3:1               |
| Oct 2022 | 851             | 3:1               |
| Sep 2022 | 858             | 3:1               |
| Aug 2022 | 837             | 3:1               |
| Jul 2022 | 794             | 3:1               |
| Jun 2022 | 759             | 3:1               |
| May 2022 | 788             | 3:1               |
| Apr 2022 | 866             | 3:1               |
| Mar 2022 | 973             | 3:1               |

| Month    | Unique Postings | Posting Intensity |
|----------|-----------------|-------------------|
| Feb 2023 | 1,002           | 3:1               |
| Jan 2023 | 1,128           | 3:1               |
| Dec 2022 | 884             | 3:1               |
| Nov 2022 | 905             | 3:1               |
| Oct 2022 | 851             | 3:1               |
| Sep 2022 | 858             | 3:1               |
| Aug 2022 | 837             | 3:1               |
| Jul 2022 | 794             | 3:1               |
| Jun 2022 | 759             | 3:1               |
| May 2022 | 788             | 3:1               |
| Apr 2022 | 866             | 3:1               |
| Mar 2022 | 973             | 3:1               |