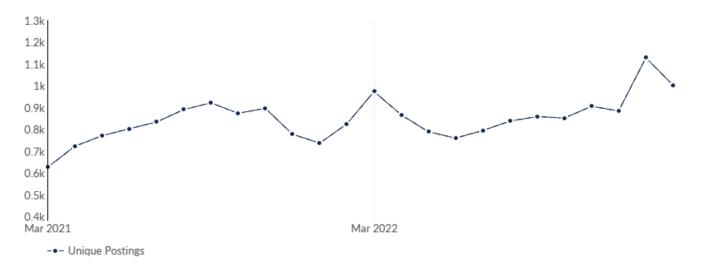

### Remote Trends in Job Postings by Quarter

The chart below captures the remote posting trends based on your filters.

| Month    | Unique Postings | Posting Intensity |
|----------|-----------------|-------------------|
| Feb 2023 | 1,002           | 3:1               |
| Jan 2023 | 1,128           | 3:1               |
| Dec 2022 | 884             | 3:1               |
| Nov 2022 | 905             | 3:1               |
| Oct 2022 | 851             | 3:1               |
| Sep 2022 | 858             | 3:1               |
| Aug 2022 | 837             | 3:1               |
| Jul 2022 | 794             | 3:1               |
| Jun 2022 | 759             | 3:1               |
| May 2022 | 788             | 3:1               |
| Apr 2022 | 866             | 3:1               |
| Mar 2022 | 973             | 3:1               |

| Month    | Unique Postings | Posting Intensity |
|----------|-----------------|-------------------|
| Feb 2023 | 1,002           | 3:1               |
| Jan 2023 | 1,128           | 3:1               |
| Dec 2022 | 884             | 3:1               |
| Nov 2022 | 905             | 3:1               |
| Oct 2022 | 851             | 3:1               |
| Sep 2022 | 858             | 3:1               |
| Aug 2022 | 837             | 3:1               |
| Jul 2022 | 794             | 3:1               |
| Jun 2022 | 759             | 3:1               |
| May 2022 | 788             | 3:1               |
| Apr 2022 | 866             | 3:1               |
| Mar 2022 | 973             | 3:1               |