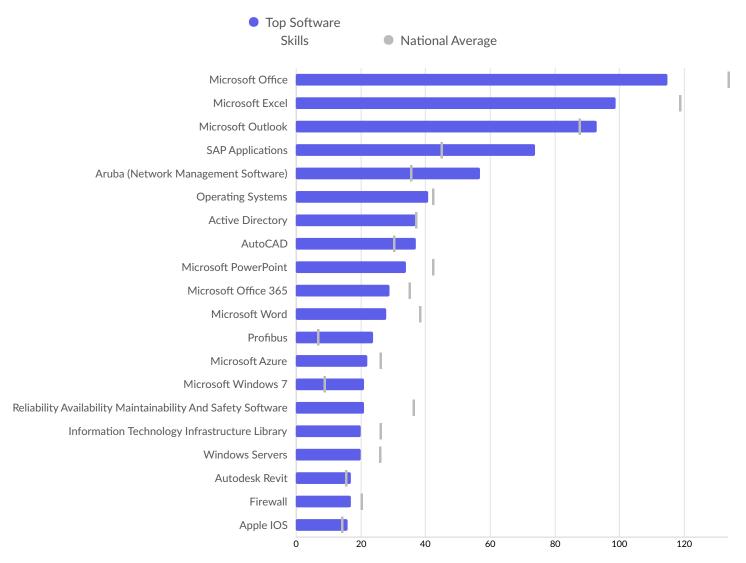

| Top Software Skills                 | Unique Postings | National Average |
|-------------------------------------|-----------------|------------------|
| Microsoft Office                    | 115             | 133              |
| Microsoft Excel                     | 99              | 118              |
| Microsoft Outlook                   | 93              | 88               |
| SAP Applications                    | 74              | 45               |
| Aruba (Network Management Software) | 57              | 35               |
| Operating Systems                   | 41              | 42               |
| Active Directory                    | 37              | 37               |
| AutoCAD                             | 37              | 30               |
| Microsoft PowerPoint                | 34              | 42               |
| Microsoft Office 365                | 29              | 35               |
| Microsoft Word                      | 28              | 38               |
| Profibus                            | 24              | 7                |

| Microsoft Azure                                              | 22 | 26 |
|--------------------------------------------------------------|----|----|
| Microsoft Windows 7                                          | 21 | 9  |
| Reliability Availability Maintainability And Safety Software | 21 | 36 |
| Information Technology Infrastructure Library                | 20 | 26 |
| Windows Servers                                              | 20 | 26 |
| Autodesk Revit                                               | 17 | 15 |
| Firewall                                                     | 17 | 20 |
| Apple IOS                                                    | 16 | 14 |