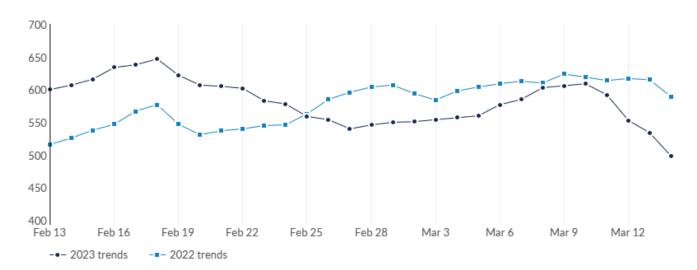

This view displays the most recent 30 days of job postings activity to show near-term trends. It does not reflect your timeframe.

| Day               | Unique Postings | Last Year's Unique Postings | % Change |
|-------------------|-----------------|-----------------------------|----------|
| February 13, 2023 | 600             | 516                         | +16.3%   |
| February 14, 2023 | 607             | 526                         | +15.4%   |
| February 15, 2023 | 616             | 538                         | +14.5%   |
| February 16, 2023 | 634             | 547                         | +15.9%   |
| February 17, 2023 | 638             | 567                         | +12.5%   |
| February 18, 2023 | 647             | 577                         | +12.1%   |
| February 19, 2023 | 622             | 547                         | +13.7%   |
| February 20, 2023 | 607             | 531                         | +14.3%   |
| February 21, 2023 | 605             | 537                         | +12.7%   |
| February 22, 2023 | 602             | 540                         | +11.5%   |
| February 23, 2023 | 583             | 545                         | +7.0%    |
| February 24, 2023 | 578             | 546                         | +5.9%    |
| February 25, 2023 | 559             | 563                         | -0.7%    |
| February 26, 2023 | 554             | 585                         | -5.3%    |
| February 27, 2023 | 540             | 596                         | -9.4%    |
| February 28, 2023 | 546             | 604                         | -9.6%    |
| March 1, 2023     | 550             | 607                         | -9.4%    |
| March 2, 2023     | 551             | 594                         | -7.2%    |
|                   |                 |                             |          |

| March 3, 2023  | 554 | 584 | -5.1%  |
|----------------|-----|-----|--------|
| March 4, 2023  | 557 | 598 | -6.9%  |
| March 5, 2023  | 560 | 604 | -7.3%  |
| March 6, 2023  | 577 | 609 | -5.3%  |
| March 7, 2023  | 585 | 613 | -4.6%  |
| March 8, 2023  | 603 | 610 | -1.1%  |
| March 9, 2023  | 606 | 624 | -2.9%  |
| March 10, 2023 | 609 | 619 | -1.6%  |
| March 11, 2023 | 592 | 614 | -3.6%  |
| March 12, 2023 | 553 | 617 | -10.4% |
| March 13, 2023 | 534 | 615 | -13.2% |
| March 14, 2023 | 498 | 589 | -15.4% |
|                |     |     |        |