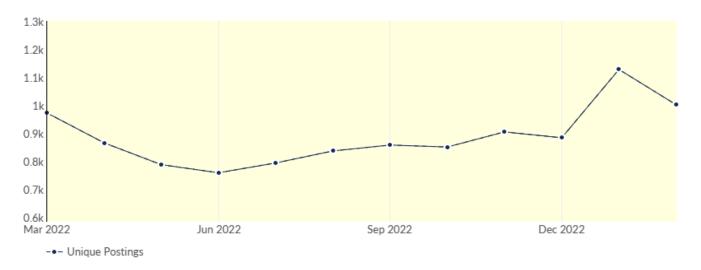

### Remote Trends in Job Postings by Quarter

The chart below captures the remote posting trends based on your filters.

| Month    | Unique Postings | Posting Intensity |
|----------|-----------------|-------------------|
| Feb 2023 | 1,002           | 3:1               |
| Jan 2023 | 1,128           | 3:1               |
| Dec 2022 | 884             | 3:1               |
| Nov 2022 | 905             | 3:1               |
| Oct 2022 | 851             | 3:1               |
| Sep 2022 | 858             | 3:1               |
| Aug 2022 | 837             | 3:1               |
| Jul 2022 | 794             | 3:1               |
| Jun 2022 | 759             | 3:1               |
| May 2022 | 788             | 3:1               |
| Apr 2022 | 866             | 3:1               |
| Mar 2022 | 973             | 3:1               |

| Month    | Unique Postings | Posting Intensity |
|----------|-----------------|-------------------|
| Feb 2023 | 1,002           | 3:1               |
| Jan 2023 | 1,128           | 3:1               |
| Dec 2022 | 884             | 3:1               |
| Nov 2022 | 905             | 3:1               |
| Oct 2022 | 851             | 3:1               |
| Sep 2022 | 858             | 3:1               |
| Aug 2022 | 837             | 3:1               |
| Jul 2022 | 794             | 3:1               |
| Jun 2022 | 759             | 3:1               |
| May 2022 | 788             | 3:1               |
| Apr 2022 | 866             | 3:1               |
| Mar 2022 | 973             | 3:1               |