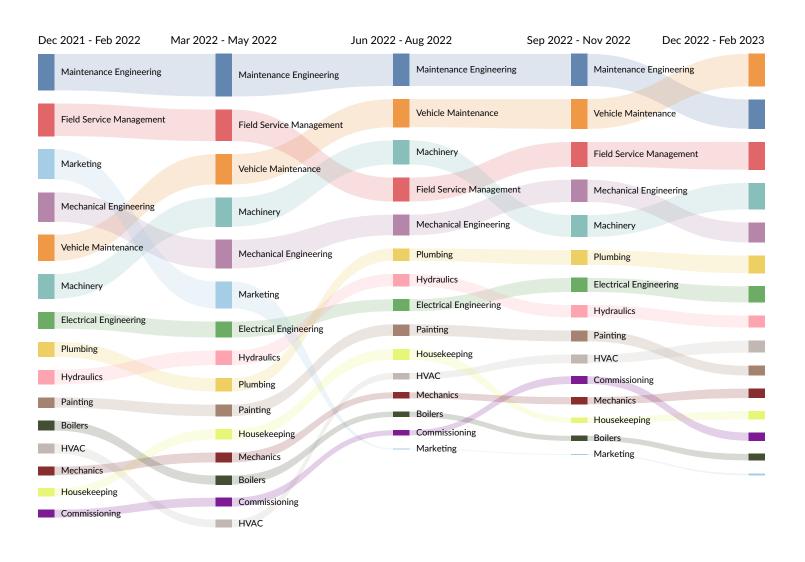

#### Occupation Trends in Job Postings by Quarter

The chart below captures the postings trend for the top 15 occupations posted for based on your filters.