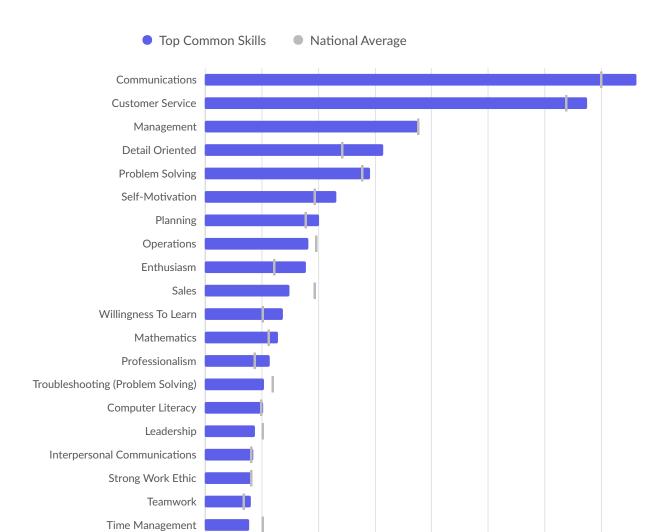

| Top Common Skills    | Unique Postings | National Average |
|----------------------|-----------------|------------------|
| Communications       | 1,525           | 1,399            |
| Customer Service     | 1,352           | 1,272            |
| Management           | 752             | 748              |
| Detail Oriented      | 630             | 481              |
| Problem Solving      | 583             | 551              |
| Self-Motivation      | 464             | 383              |
| Planning             | 405             | 351              |
| Operations           | 367             | 389              |
| Enthusiasm           | 358             | 240              |
| Sales                | 299             | 383              |
| Willingness To Learn | 275             | 199              |
| Mathematics          | 259             | 220              |
| Professionalism      | 230             | 173              |
|                      |                 |                  |

200

400

600

800

1,000

1,200

1,400

| Troubleshooting (Problem Solving) | 210 | 235 |
|-----------------------------------|-----|-----|
| Computer Literacy                 | 207 | 196 |
| Leadership                        | 176 | 202 |
| Interpersonal Communications      | 170 | 159 |
| Strong Work Ethic                 | 164 | 160 |
| Teamwork                          | 162 | 135 |
| Time Management                   | 156 | 201 |
|                                   |     |     |