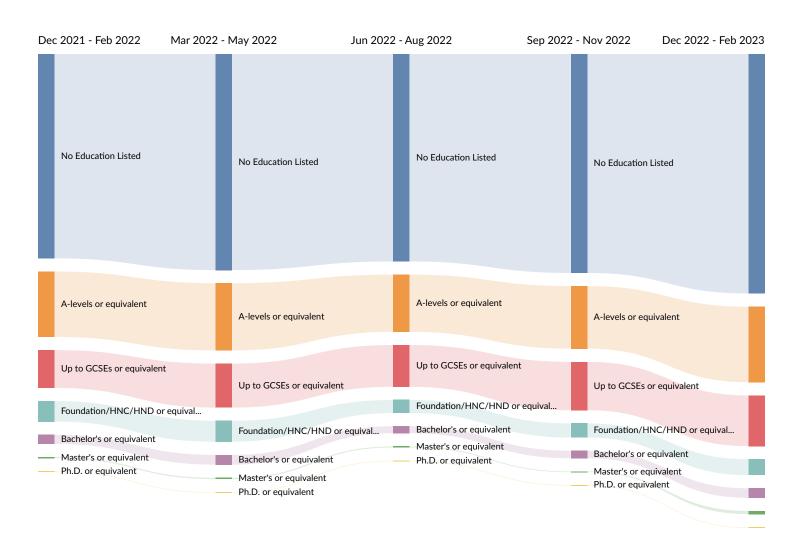

#### **Educational Requirement Trends in Job Postings by Quarter**

The chart below captures the quarterly trend for the educational requirements shown in postings in your region based on your filters.