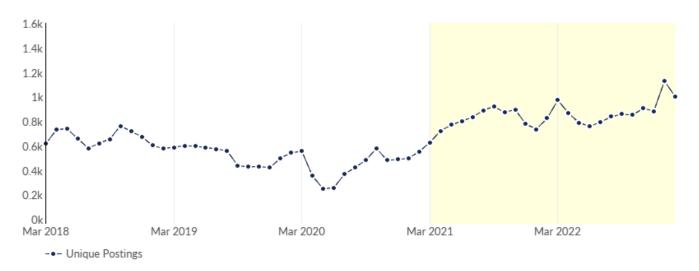

#### **Job Postings Summary**

7,719
Unique Postings
19,166 Total Postings

2:1
Posting Intensity
Regional Average: 3:1

34 days Median Posting Duration Regional Average: 33 days

There were 19,166 total job postings for your selection from March 2021 to February 2023, of which 7,719 were unique. These numbers give us a Posting Intensity of 2-to-1, meaning that for every 2 postings there is 1 unique job posting.