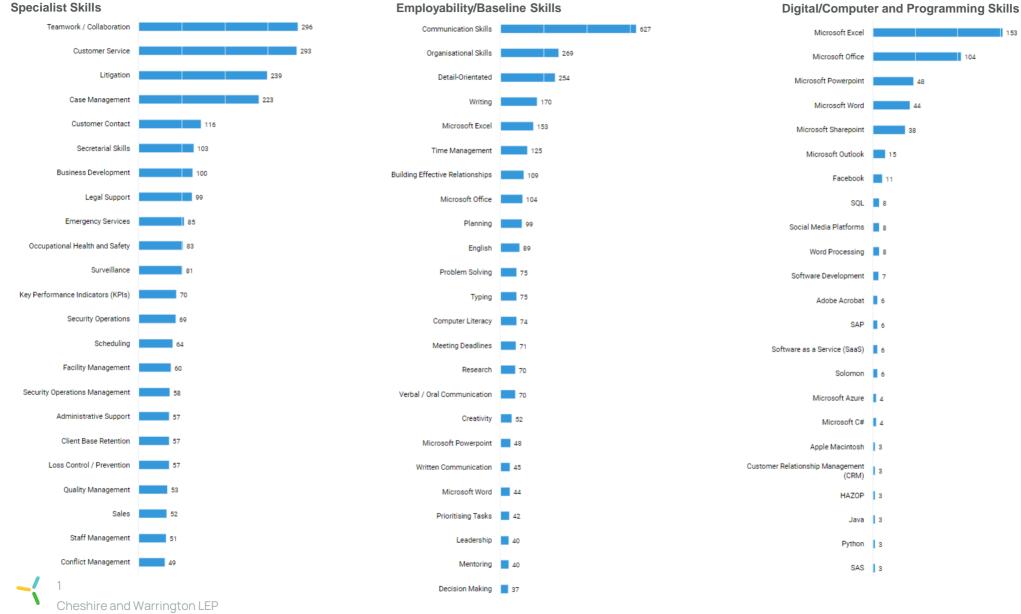

## Law, Compliance & Public Safety Occupations

Analysis of Current Job Vacancies in Cheshire and Warrington - Skills, qualifications, levels of education and employers (1st January 2021 – 31st December 2021) What Specialist, Employability and Digital Skills Employers are Specifying in their Job Adverts 1st Jan 2021 – 31st December 2021 Law, Compliance & Public Safety Occupations

Source: Burning Glass Labour Insights: Skills Spotlight 10/01/2022