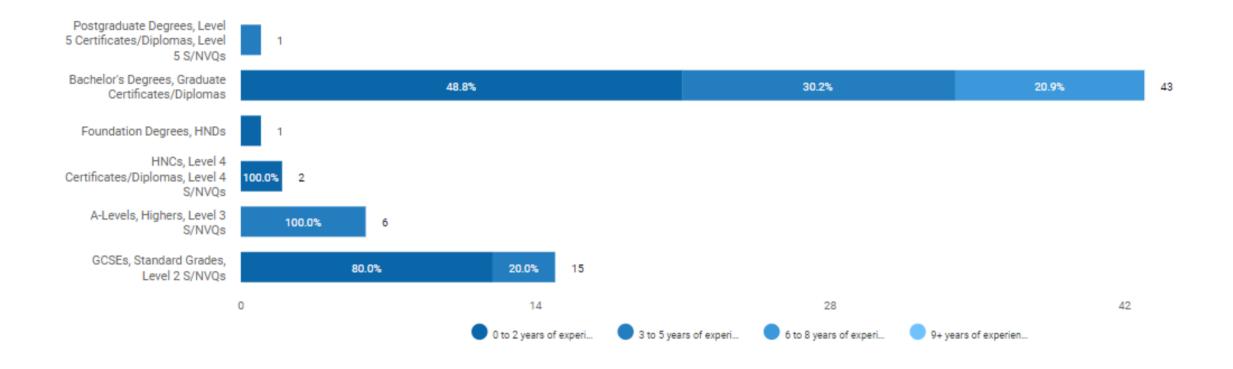

2 Cheshire and Warrington LEP The Level of Qualifications and Years of Experience that Employers Are Specifying in Their Job Adverts - 1st Jan 2021 – 31st December 2021 Law, Compliance & Public Safety Occupations