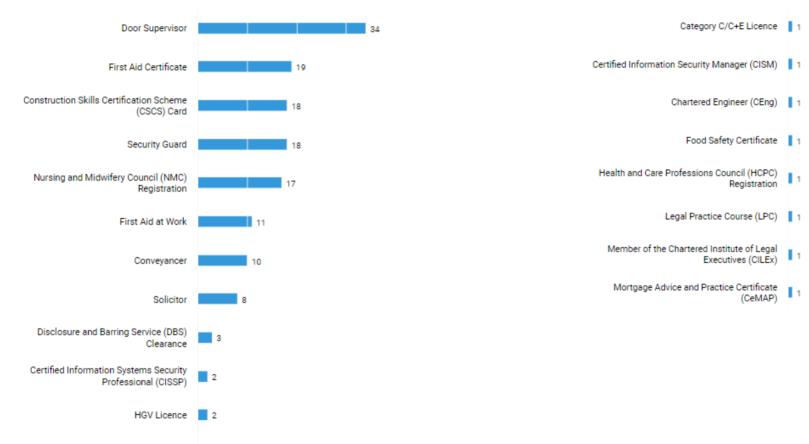

## What Qualifications Employers are Specifying in their Job Adverts - 1st Jan 2021 – 31st December 2021 Law, Compliance & Public Safety Occupations

Microsoft Certified Systems Engineer (MCSE)

Source: Burning Glass Labour Insights: Skills Spotlight 10/01/2022