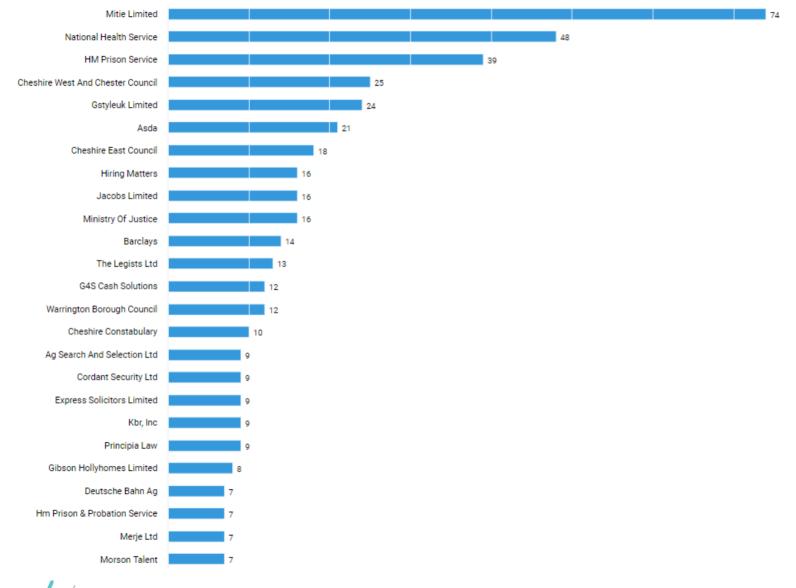

The 'Top' Twenty Five Employers who advertised jobs from 1st Jan 2021 – 31st December 2021 Law, Compliance & Public Safety Occupations

Cheshire and Warrington LEP

Source: Burning Glass Labour Insights: Skills Spotlight 10/01/2022