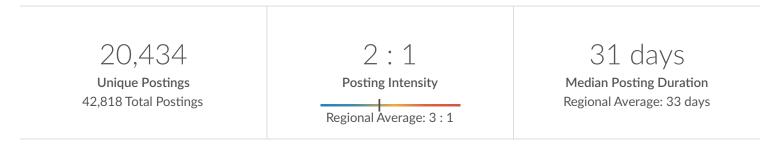

#### Job Postings Summary

There were 42,818 total job postings for your selection from March 2021 to February 2023, of which 20,434 were unique. These numbers give us a Posting Intensity of 2-to-1, meaning that for every 2 postings there is 1 unique job posting.

This is close to the Posting Intensity for all other occupations and companies in the region (3-to-1), indicating that they are putting average effort toward hiring for this position.