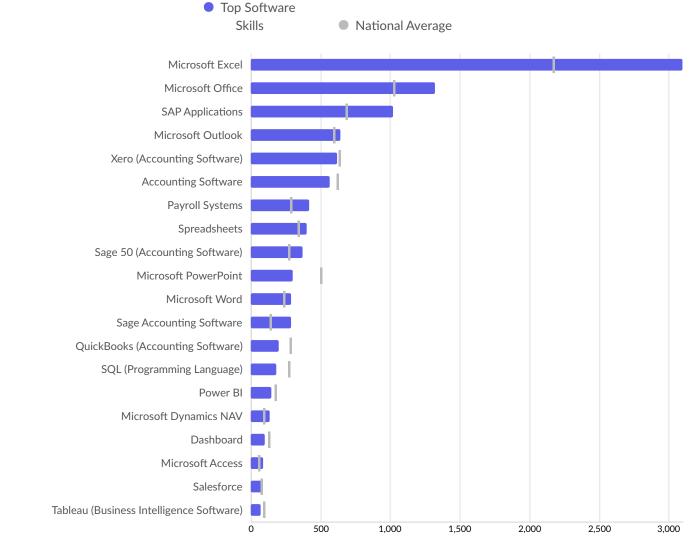

| Top Software Skills           | Unique Postings | National Average |
|-------------------------------|-----------------|------------------|
| Microsoft Excel               | 3,099           | 2,166            |
| Microsoft Office              | 1,322           | 1,021            |
| SAP Applications              | 1,022           | 680              |
| Microsoft Outlook             | 645             | 590              |
| Xero (Accounting Software)    | 620             | 634              |
| Accounting Software           | 567             | 614              |
| Payroll Systems               | 420             | 283              |
| Spreadsheets                  | 400             | 337              |
| Sage 50 (Accounting Software) | 372             | 269              |
| Microsoft PowerPoint          | 300             | 495              |
| Microsoft Word                | 290             | 230              |
| Sage Accounting Software      | 287             | 137              |

| QuickBooks (Accounting Software)         | 199 | 278 |
|------------------------------------------|-----|-----|
| SQL (Programming Language)               | 185 | 263 |
| Power BI                                 | 150 | 173 |
| Microsoft Dynamics NAV                   | 137 | 87  |
| Dashboard                                | 100 | 127 |
| Microsoft Access                         | 91  | 55  |
| Salesforce                               | 83  | 70  |
| Tableau (Business Intelligence Software) | 72  | 88  |