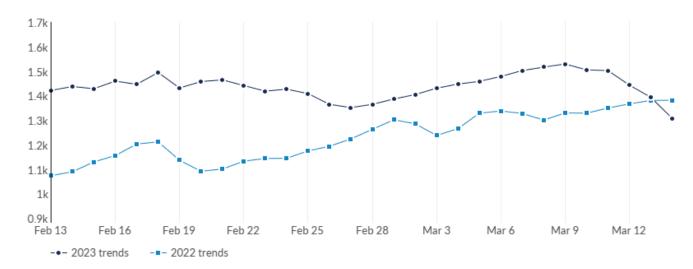

ty |
|----------|-----------------|-------------------|
| Feb 2023 | 2,644           | 2:1               |
| Jan 2023 | 2,849           | 2:1               |
| Dec 2022 | 2,283           | 2:1               |
| Nov 2022 | 2,219           | 2:1               |
| Oct 2022 | 2,097           | 2:1               |
| Sep 2022 | 2,110           | 2:1               |
| Aug 2022 | 2,056           | 2:1               |
| Jul 2022 | 2,000           | 2:1               |
| Jun 2022 | 1,920           | 2:1               |
| May 2022 | 1,799           | 2:1               |
| Apr 2022 | 2,074           | 2:1               |
| Mar 2022 | 2,278           | 2:1               |

This view displays the most recent 30 days of job postings activity to show near-term trends. It does not reflect your timeframe.



| Day               | Unique Postings | Last Year's Unique Postings | % Change |
|-------------------|-----------------|-----------------------------|----------|
| February 13, 2023 | 1,422           | 1,074                       | +32.4%   |
| February 14, 2023 | 1,438           | 1,090                       | +31.9%   |
| February 15, 2023 | 1,429           | 1,130                       | +26.5%   |
| February 16, 2023 | 1,460           | 1,156                       | +26.3%   |
| February 17, 2023 | 1,447           | 1,203                       | +20.3%   |
| February 18, 2023 | 1,495           | 1,212                       | +23.3%   |
| February 19, 2023 | 1,432           | 1,137                       | +25.9%   |
| February 20, 2023 | 1,458           | 1,092                       |