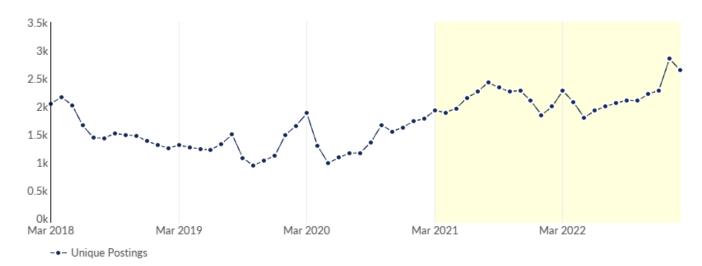

#### Job Postings Summary

There were 42,818 total job postings for your selection from March 2021 to February 2023, of which 20,434 were unique. These numbers give us a Posting Intensity of 2-to-1, meaning that for every 2 postings there is 1 unique job posting.

This is close to the Posting Intensity for all other occupations and companies in the region (3-to-1), indicating that they are putting average effort toward hiring for this position.