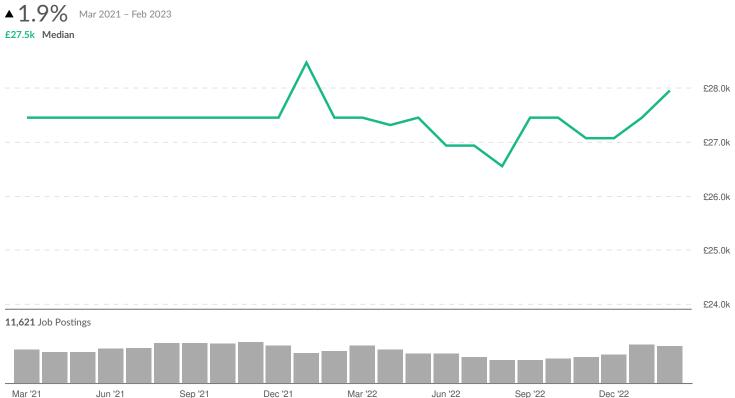

re EastLightcast Occupations:Results should includeCodeDescription10Finance                  |                                                   |

Posting Type: Active Postings

#### Job Postings Summary



There were 42,818 total job postings for your selection from March 2021 to February 2023, of which 20,434 were unique. These numbers give us a Posting Intensity of 2-to-1, meaning that for every 2 postings there is 1 unique job posting.

This is close to the Posting Intensity for all other occupations and companies in the region (3-to-1), indicating that they are putting average effort toward hiring for this position.

#### **Advertised Salary**

There are **11,621** advertised salary observations (57% of the 20,434 matching postings).



Advertised Salary

#### Advertised Wage Trend





# **Top Cities Posting**

| Warrington10,939 / 5,5682:130 daysChester, Cheshire West and Chester11,331 / 5,0842:131 daysCrewe, Cheshire East5,291 / 2,3742:131 daysMacclesfield, Cheshire East3,806 / 1,6442:129 daysWilmslow, Cheshire East2,643 / 1,2162:130 daysNorthwich, Cheshire West and Chester2,022 / 1,0752:130 daysKnutsford, Cheshire East1,896 / 9162:132 daysEllesmere Port, Cheshire West and1,259 / 6362:136 daysNantwich, Cheshire East703 / 3772:134 daysAlderley Edge, Cheshire East700 / 3612:129 daysSongleton, Cheshire East700 / 3612:135 daysWinsford, Cheshire East700 / 3612:135 daysSandbach, Cheshire East398 / 2002:134 daysYinsford, Cheshire East398 / 2002:135 daysYindidlewich, Cheshire East178 / 1112:130 daysLymm, Warrington102 / 652:143 daysTarporley, Cheshire West and Chester98 /