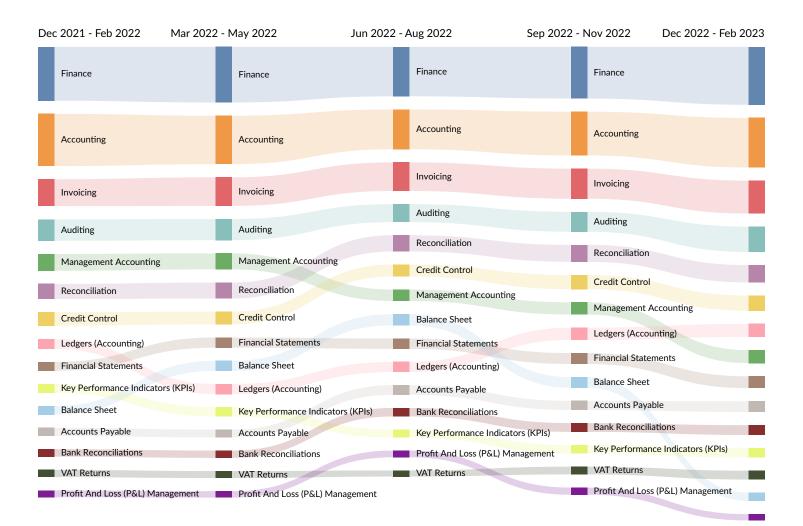

# **Top Posted Occupations**

| Career Area | Total/Unique (Mar 2021 - Feb 2023) | Posting Intensity | Median<br>Posting<br>Duration |
|-------------|------------------------------------|-------------------|-------------------------------|
| Finance     | 42,818 / 20,434                    | 2:1               | 31 days                       |