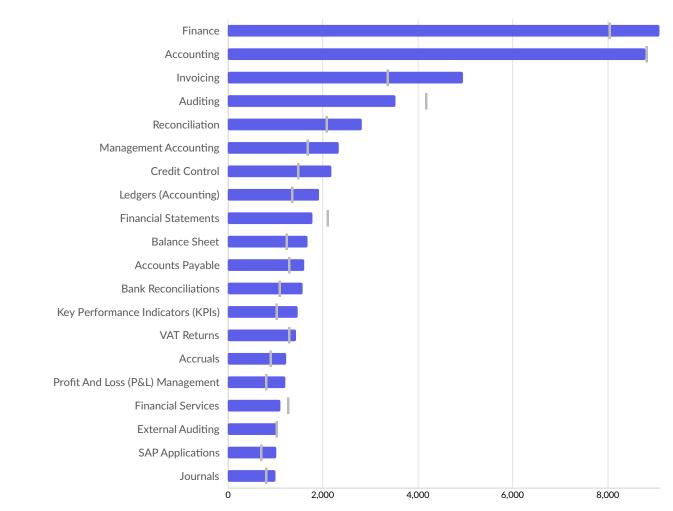

#### Top Specialized Skills National Average

| Top Specialized Skills            | Unique Postings | National Average |
|-----------------------------------|-----------------|------------------|
| Finance                           | 9,100           | 8,020            |
| Accounting                        | 8,808           | 8,797            |
| Invoicing                         | 4,964           | 3,348            |
| Auditing                          | 3,528           | 4,165            |
| Reconciliation                    | 2,823           | 2,057            |
| Management Accounting             | 2,347           | 1,665            |
| Credit Control                    | 2,186           | 1,461            |
| Ledgers (Accounting)              | 1,928           | 1,334            |
| Financial Statements              | 1,784           | 2,078            |
| Balance Sheet                     | 1,679           | 1,212            |
| Accounts Payable                  | 1,613           | 1,269            |
| Bank Reconciliations              | 1,569           | 1,070            |
| Key Performance Indicators (KPIs) | 1,471           | 1,012            |

| VAT Returns                      | 1,438 | 1,270 |
|----------------------------------|-------|-------|
| Accruals                         | 1,226 | 880   |
| Profit And Loss (P&L) Management | 1,208 | 783   |
| Financial Services               | 1,112 | 1,253 |
| External Auditing                | 1,064 | 1,009 |
| SAP Applications                 | 1,022 | 680   |
| Journals                         | 1,013 | 782   |
|                                  |       |       |