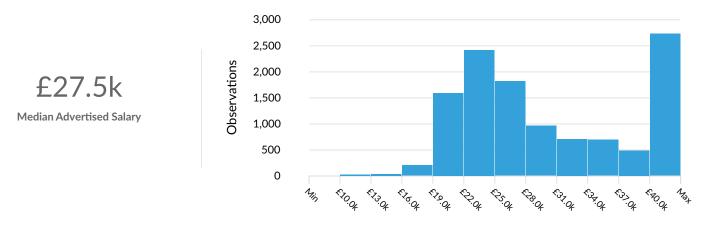

#### **Advertised Salary**

There are **11,621** advertised salary observations (57% of the 20,434 matching postings).

Advertised Salary