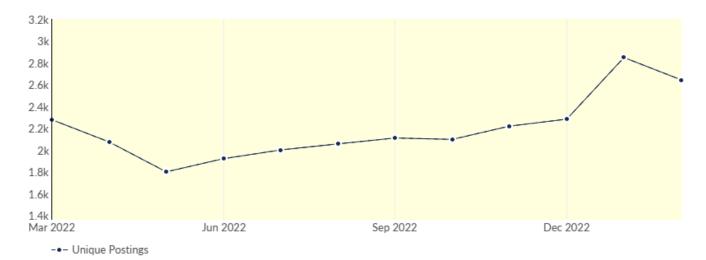

rter

The chart below captures the remote posting trends based on your filters.





| Month    | Unique Postings | Posting Intensity |
|----------|-----------------|-------------------|
| Feb 2023 | 2,644           | 2:1               |
| Jan 2023 | 2,849           | 2:1               |
| Dec 2022 | 2,283           | 2:1               |
| Nov 2022 | 2,219           | 2:1               |
| Oct 2022 | 2,097           | 2:1               |
| Sep 2022 | 2,110           | 2:1               |
| Aug 2022 | 2,056           | 2:1               |
| Jul 2022 | 2,000           | 2:1               |
| Jun 2022 | 1,920           | 2:1               |
| May 2022 | 1,799           | 2:1               |
| Apr 2022 | 2,074           | 2:1               |
| Mar 2022 | 2,278           | 2:1               |



| Month    | Unique Postings | Posting Intensity |
|----------|-----------------|-------------------|
| Feb 2023 | 2,644           | 2:1               |
| Jan 2023 | 2,849           | 2:1               |
| Dec 2022 | 2,283           | 2:1               |
| Nov 2022 | 2,219           | 2:1               |
| Oct 2022 | 2,097           | 2:1               |
| Sep 2022 | 2,110           | 2:1               |
| Aug 2022 | 2,056           | 2:1               |
| Jul 2022 | 2,000           | 2:1               |
| Jun 2022 | 1,920           | 2:1               |
| May 2022 | 1,799           | 2:1               |
| Apr 2022 | 2,074           | 2:1               |
| Mar 2022 | 2,278           | 2:1               |

This view displays the most recent 30 days of job postings activity to show near-te