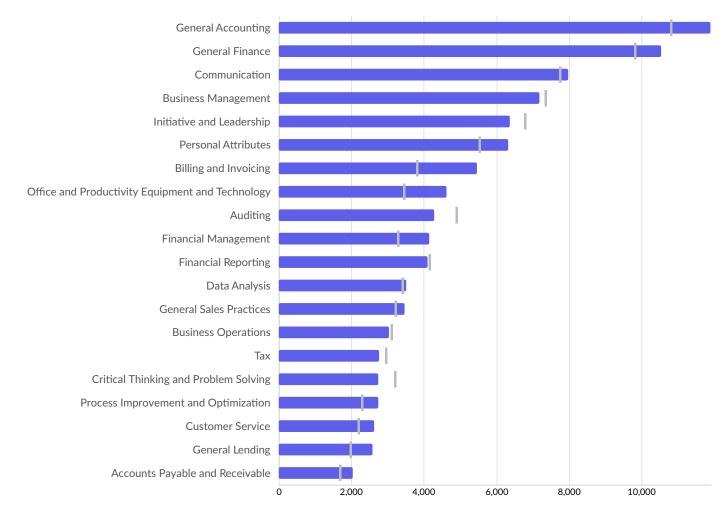

| Top Skill Subcategories                          | Unique Postings | National Average |
|--------------------------------------------------|-----------------|------------------|
| General Accounting                               | 11,904          | 10,795           |
| General Finance                                  | 10,549          | 9,796            |
| Communication                                    | 7,986           | 7,743            |
| Business Management                              | 7,197           | 7,322            |
| Initiative and Leadership                        | 6,365           | 6,760            |
| Personal Attributes                              | 6,329           | 5,508            |
| Billing and Invoicing                            | 5,463           | 3,797            |
| Office and Productivity Equipment and Technology | 4,631           | 3,417            |
| Auditing                                         | 4,280           | 4,871            |
| Financial Management                             | 4,149           | 3,259            |
| Financial Reporting                              | 4,103           | 4,127            |
| Data Analysis                                    | 3,523           | 3,379            |
| General Sales Practices                          | 3,476           | 3,204            |
|                                                  |                 |                  |

| Business Operations                   | 3,048 | 3,094 |
|---------------------------------------|-------|-------|
| Тах                                   | 2,755 | 2,924 |
| Critical Thinking and Problem Solving | 2,742 | 3,185 |
| Process Improvement and Optimization  | 2,734 | 2,274 |
| Customer Service                      | 2,640 | 2,172 |
| General Lending                       | 2,583 | 1,954 |
| Accounts Payable and Receivable       | 2,046 | 1,659 |