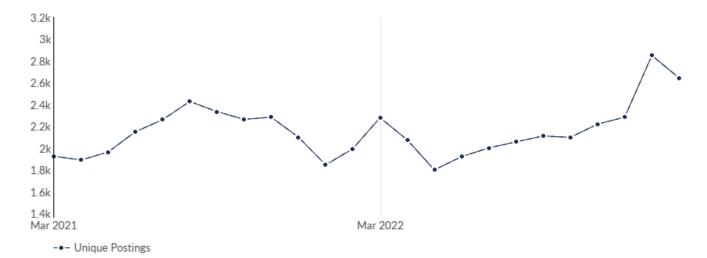

#### Job Postings Summary

There were 42,818 total job postings for your selection from March 2021 to February 2023, of which 20,434 were unique. These numbers give us a Posting Intensity of 2-to-1, meaning that for every 2 postings there is 1 unique job posting.

This is close to the Posting Intensity for all other occupations and companies in the region (3-to-1), indicating that they are putting average effort toward hiring for this position.