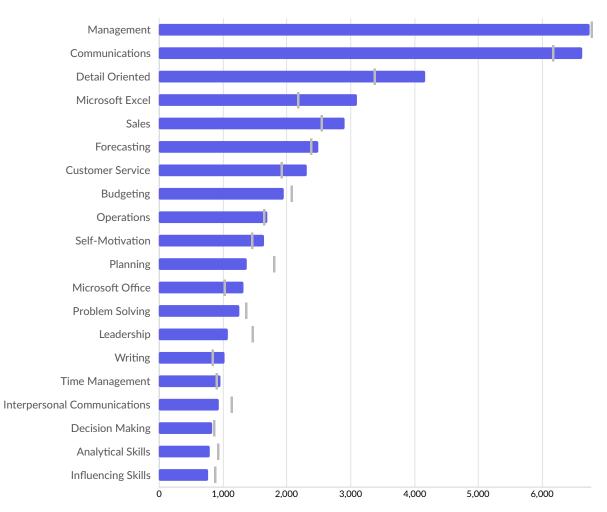

| Top Common Skills | Unique Postings | National Average |
|-------------------|-----------------|------------------|
| Management        | 6,750           | 6,757            |
| Communications    | 6,631           | 6,153            |
| Detail Oriented   | 4,174           | 3,361            |
| Microsoft Excel   | 3,099           | 2,166            |
| Sales             | 2,915           | 2,539            |
| Forecasting       | 2,496           | 2,370            |
| Customer Service  | 2,322           | 1,902            |
| Budgeting         | 1,962           | 2,057            |
| Operations        | 1,697           | 1,636            |
| Self-Motivation   | 1,644           | 1,445            |
| Planning          | 1,376           | 1,784            |
| Microsoft Office  | 1,322           | 1,021            |
| Problem Solving   | 1,267           | 1,353            |

| Leadership                   | 1,077 | 1,458 |
|------------------------------|-------|-------|
| Writing                      | 1,025 | 826   |
| Time Management              | 965   | 886   |
| Interpersonal Communications | 937   | 1,119 |
| Decision Making              | 831   | 846   |
| Analytical Skills            | 798   | 916   |
| Influencing Skills           | 769   | 859   |
|                              |       |       |