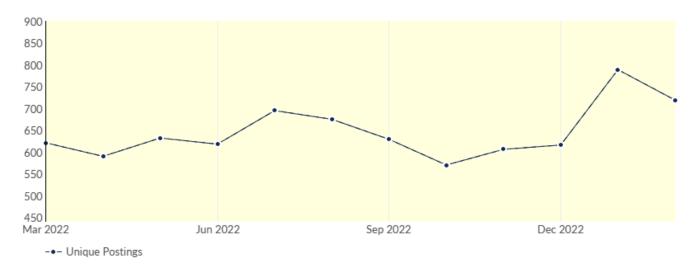

### Remote Trends in Job Postings by Quarter

The chart below captures the remote posting trends based on your filters.

| Month    | Unique Postings | Posting Intensity |
|----------|-----------------|-------------------|
| Feb 2023 | 719             | 2:1               |
| Jan 2023 | 789             | 2:1               |
| Dec 2022 | 616             | 3:1               |
| Nov 2022 | 606             | 3:1               |
| Oct 2022 | 570             | 3:1               |
| Sep 2022 | 629             | 2:1               |
| Aug 2022 | 675             | 3:1               |
| Jul 2022 | 695             | 2:1               |
| Jun 2022 | 618             | 2:1               |
| May 2022 | 632             | 3:1               |
| Apr 2022 | 590             | 3:1               |
| Mar 2022 | 621             | 2:1               |

| Month    | Unique Postings | Posting Intensity |
|----------|-----------------|-------------------|
| Feb 2023 | 719             | 2:1               |
| Jan 2023 | 789             | 2:1               |
| Dec 2022 | 616             | 3:1               |
| Nov 2022 | 606             | 3:1               |
| Oct 2022 | 570             | 3:1               |
| Sep 2022 | 629             | 2:1               |
| Aug 2022 | 675             | 3:1               |
| Jul 2022 | 695             | 2:1               |
| Jun 2022 | 618             | 2:1               |
| May 2022 | 632             | 3:1               |
| Apr 2022 | 590             | 3:1               |
| Mar 2022 | 621             | 2:1               |