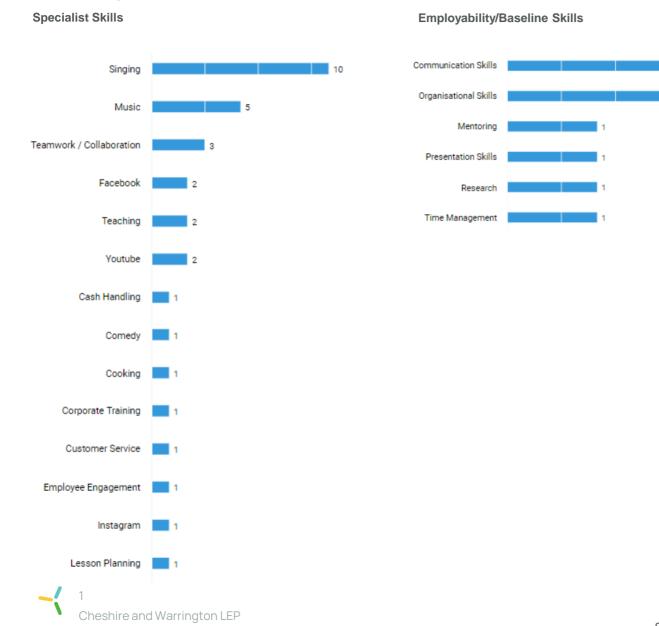

## **Performing Arts Occupations**

Analysis of Current Job Vacancies in Cheshire and Warrington - Skills, qualifications, levels of education and employers (1st February 2022 – 31st July 2022)

What Specialist, Employability and Digital Skills Employers are Specifying in their Job Adverts 1st February 2022 – 31st July 2022 Law, Performing Arts Occupations