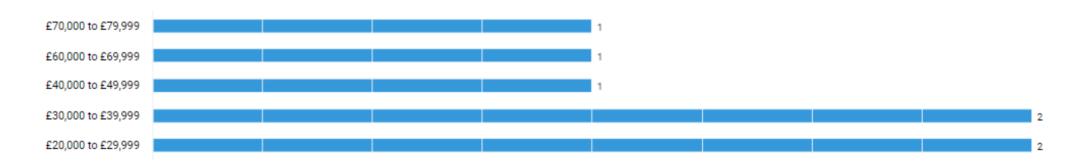

## Salaries of Job Adverts - 1st February 2022 – 31st July 2022 Performing Arts Occupations

Source: Burning Glass Labour Insights: Skills Spotlight 25/08/2022

The 'Top' Twenty Five Employers who advertised jobs from 1st February 2022 – 31st July 2022 Performing Arts Occupations