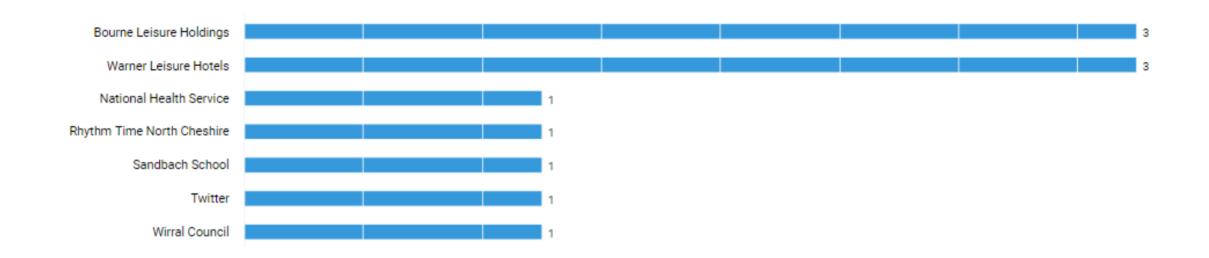

## Salaries of Job Adverts - 1st February 2022 – 31st July 2022 Performing Arts Occupations

Source: Burning Glass Labour Insights: Skills Spotlight 25/08/2022

The 'Top' Twenty Five Employers who advertised jobs from 1st February 2022 – 31st July 2022 Performing Arts Occupations