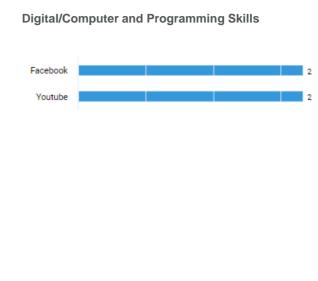

## **Performing Arts Occupations**

Analysis of Current Job Vacancies in Cheshire and Warrington - Skills, qualifications, levels of education and employers (1st February 2022 – 31st July 2022)

What Specialist, Employability and Digital Skills Employers are Specifying in their Job Adverts 1st February 2022 – 31st July 2022 Law, Performing Arts Occupations