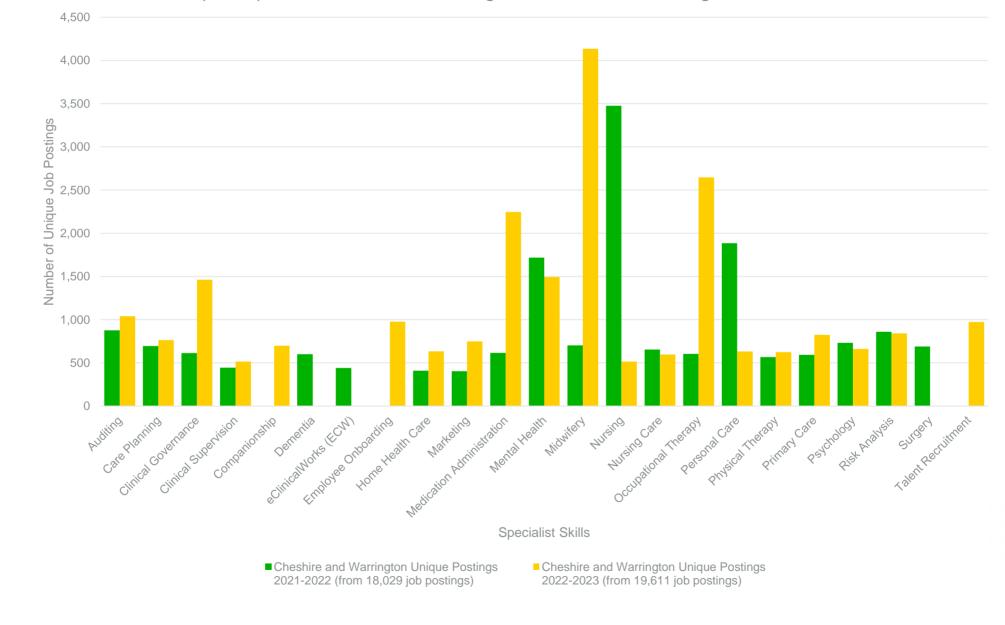

Top 20 Specialist Skills in Job Postings in Cheshire and Warrington – Healthcare\*

\* Please note the need for caution when interpreting this data, especially when the number of job postings is low.

## Top 20 Specialist Skills Specified in Job Adverts in Cheshire and Warrington – Healthcare\*

| Top Specialised Skills    | Cheshire and<br>Warrington Unique<br>Postings<br>2021-2022 (from<br>18,029 job postings) | National Average<br>2021-2022 | Cheshire and Warrington<br>Unique Postings<br>2022-2023 (from 19,611<br>job postings) | National Average<br>2022-2023 |
|---------------------------|------------------------------------------------------------------------------------------|-------------------------------|---------------------------------------------------------------------------------------|-------------------------------|
| Auditing                  | 877                                                                                      | 831                           | 1,040                                                                                 | 1,348                         |
| Care Planning             | 696                                                                                      | 342                           | 764                                                                                   | 419                           |
| Clinical Governance       | 613                                                                                      | 462                           | 1,463                                                                                 | 939                           |
| Clinical Supervision      | 444                                                                                      | 339                           | 515                                                                                   | 394                           |
| Companionship             |                                                                                          |                               | 698                                                                                   | 412                           |
| Dementia                  | 601                                                                                      | 353                           |                                                                                       |                               |
| eClinicalWorks (ECW)      | 441                                                                                      | 167                           |                                                                                       |                               |
| Employee Onboarding       |                                                                                          |                               | 976                                                                                   | 371                           |
| Home Health Care          | 409                                                                                      | 300                           | 634                                                                                   | 429                           |
| Marketing                 | 404                                                                                      | 299                           | 748                                                                                   | 470                           |
| Medication Administration | 615                                                                                      | 391                           | 2,247                                                                                 | 1,684                         |
| Mental Health             | 1,718                                                                                    | 1,424                         | 1,494                                                                                 | 1,473                         |
| Midwifery                 | 702                                                                                      | 689                           | 4,135                                                                                 | 3,266                         |
| Nursing                   | 3,475                                                                                    | 2,581                         | 516                                                                                   | 557                           |
| Nursing Care              | 655                                                                                      | 446                           | 596                                                                                   | 624                           |
| Occupational Therapy      | 604                                                                                      | 587                           | 2,647                                                                                 | 1,376                         |
| Personal Care             | 1,885                                                                                    | 1,116                         | 633                                                                                   | 728                           |
| Physical Therapy          | 567                                                                                      | 677                           | 625                                                                                   | 584                           |
| Primary Care              | 593                                                                                      | 468                           | 825                                                                                   | 795                           |
| Psychology                | 733                                                                                      | 690                           | 662                                                                                   | 690                           |
| Risk Analysis             | 860                                                                                      | 598                           | 842                                                                                   | 868                           |
| Surgery                   | 690                                                                                      | 737                           |                                                                                       |                               |
| Talent Recruitment        |                                                                                          |                               | 973                                                                                   | 367                           |

\* Please note the need for caution when interpreting this data, especially when the number of job postings is low.

-