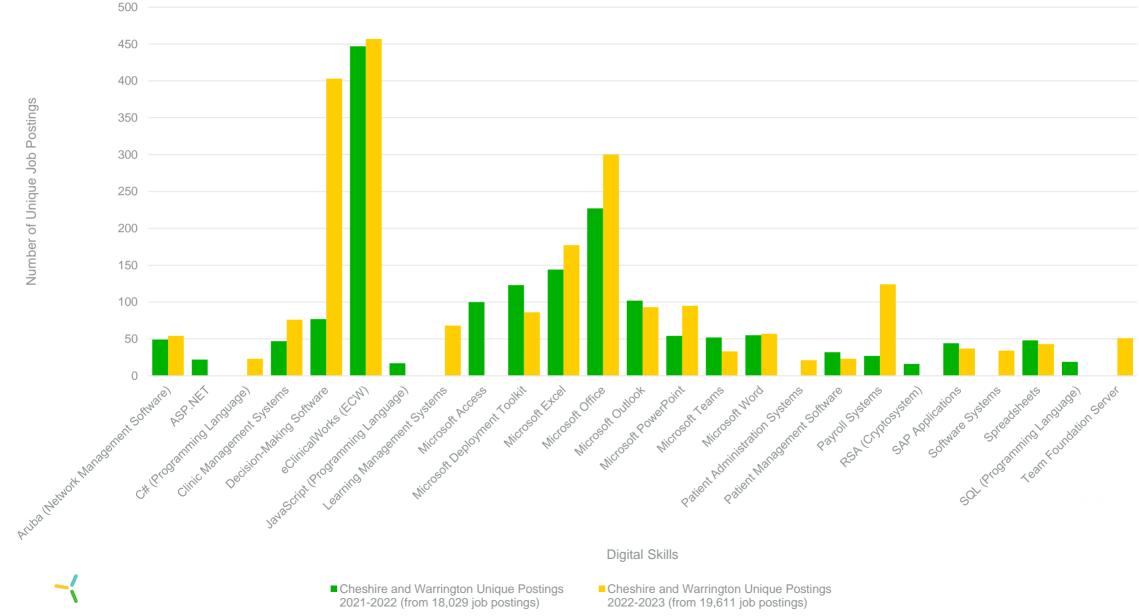

#### Top 20 Digital Skills in Job Postings in Cheshire and Warrington – Healthcare\*

\* Please note the need for caution when interpreting this data, especially when the number of job postings is low.

## Top 20 Digital Skills Specified in Job Adverts in Cheshire and Warrington – Healthcare\*

| Top Digital Skills                  | Cheshire and<br>Warrington Unique<br>Postings<br>2021-2022 (from<br>18,029 job postings) | National Average<br>2021-2022 | Cheshire and Warrington<br>Unique Postings<br>2022-2023 (from 19,611<br>job postings) | National Average<br>2022-2023 |
|-------------------------------------|------------------------------------------------------------------------------------------|-------------------------------|---------------------------------------------------------------------------------------|-------------------------------|
| Aruba (Network Management Software) | 49                                                                                       | 41                            | 54                                                                                    | 38                            |
| ASP.NET                             | 22                                                                                       | 1                             |                                                                                       |                               |
| C# (Programming Language)           |                                                                                          |                               | 23                                                                                    | 19                            |
| Clinic Management Systems           | 47                                                                                       | 64                            | 76                                                                                    | 81                            |
| Decision-Making Software            | 77                                                                                       | 44                            | 403                                                                                   | 151                           |
| eClinicalWorks (ECW)                | 447                                                                                      | 167                           | 457                                                                                   | 280                           |
| JavaScript (Programming Language)   | 17                                                                                       | 17                            |                                                                                       |                               |
| Learning Management Systems         |                                                                                          |                               | 68                                                                                    | 70                            |
| Microsoft Access                    | 100                                                                                      | 45                            |                                                                                       |                               |
| Microsoft Deployment Toolkit        | 123                                                                                      | 75                            | 86                                                                                    | 70                            |
| Microsoft Excel                     | 144                                                                                      | 175                           | 177                                                                                   | 225                           |
| Microsoft Office                    | 227                                                                                      | 195                           | 300                                                                                   | 234                           |
| Microsoft Outlook                   | 102                                                                                      | 137                           | 93                                                                                    | 185                           |
| Microsoft PowerPoint                | 54                                                                                       | 74                            | 95                                                                                    | 108                           |
| Microsoft Teams                     | 52                                                                                       | 95                            | 33                                                                                    | 69                            |
| Microsoft Word                      | 55                                                                                       | 56                            | 57                                                                                    | 77                            |
| Patient Administration Systems      |                                                                                          |                               | 21                                                                                    | 30                            |
| Patient Management Software         | 32                                                                                       | 36                            | 23                                                                                    | 48                            |
| Payroll Systems                     | 27                                                                                       | 25                            | 124                                                                                   | 80                            |
| RSA (Cryptosystem)                  | 16                                                                                       | 23                            |                                                                                       |                               |
| SAP Applications                    | 44                                                                                       | 19                            | 37                                                                                    | 24                            |
| Software Systems                    |                                                                                          |                               | 34                                                                                    | 269                           |
| Spreadsheets                        | 48                                                                                       | 36                            | 43                                                                                    | 46                            |
| SQL (Programming Language)          | 19                                                                                       | 16                            |                                                                                       |                               |
| Team Foundation Server              |                                                                                          |                               | 51                                                                                    | 53                            |

\* Please note the need for caution when interpreting this data, especially when the number of job postings is low.

-