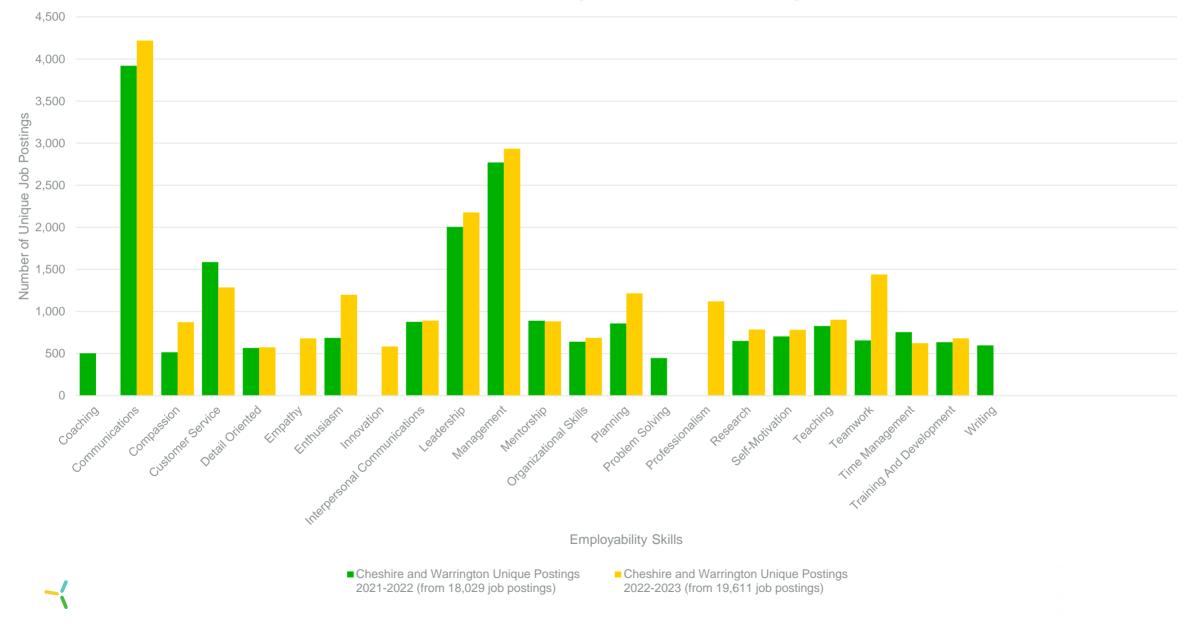

### Top 20 Employability Skills in Job Postings in Cheshire and Warrington – Healthcare\*

\* Please note the need for caution when interpreting this data, especially when the number of job postings is low.

# Top 20 Employability Skills Specified in Job Adverts in Cheshire and Warrington – Healthcare\*

| Top Employability Skills     | Cheshire and<br>Warrington Unique<br>Postings<br>2021-2022 (from<br>18,029 job postings) | National Average<br>2021-2022 | Cheshire and Warrington<br>Unique Postings<br>2022-2023 (from 19,611<br>job postings) | National Average<br>2022-2023 |
|------------------------------|------------------------------------------------------------------------------------------|-------------------------------|---------------------------------------------------------------------------------------|-------------------------------|
| Coaching                     | 504                                                                                      | 380                           |                                                                                       |                               |
| Communications               | 3,921                                                                                    | 3,492                         | 4,219                                                                                 | 4,002                         |
| Compassion                   | 514                                                                                      | 399                           | 873                                                                                   | 585                           |
| Customer Service             | 1,586                                                                                    | 1,361                         | 1,285                                                                                 | 1,227                         |
| Detail Oriented              | 567                                                                                      | 446                           | 574                                                                                   | 599                           |
| Empathy                      |                                                                                          |                               | 680                                                                                   | 481                           |
| Enthusiasm                   | 687                                                                                      | 528                           | 1,198                                                                                 | 794                           |
| Innovation                   |                                                                                          |                               | 583                                                                                   | 529                           |
| Interpersonal Communications | 877                                                                                      | 671                           | 892                                                                                   | 825                           |
| Leadership                   | 2,006                                                                                    | 1,634                         | 2,177                                                                                 | 1,844                         |
| Management                   | 2,770                                                                                    | 2,634                         | 2,935                                                                                 | 3,223                         |
| Mentorship                   | 890                                                                                      | 702                           | 883                                                                                   | 868                           |
| Organizational Skills        | 640                                                                                      | 536                           | 686                                                                                   | 676                           |
| Planning                     | 858                                                                                      | 864                           | 1,216                                                                                 | 1,253                         |
| Problem Solving              | 447                                                                                      | 329                           |                                                                                       |                               |
| Professionalism              |                                                                                          |                               | 1,121                                                                                 | 646                           |
| Research                     | 650                                                                                      | 792                           | 785                                                                                   | 945                           |
| Self-Motivation              | 703                                                                                      | 519                           | 782                                                                                   | 583                           |
| Teaching                     | 828                                                                                      | 1,019                         | 901                                                                                   | 1,675                         |
| Teamwork                     | 655                                                                                      | 454                           | 1,440                                                                                 | 772                           |
| Time Management              | 754                                                                                      | 444                           | 624                                                                                   | 532                           |
| Training And Development     | 635                                                                                      | 484                           | 681                                                                                   | 563                           |
| Writing                      | 597                                                                                      | 354                           |                                                                                       |                               |

\* Please note the need for caution when interpreting this data, especially when the number of job postings is low.

-